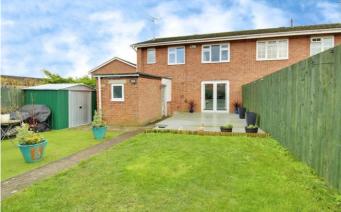

4 Bedroom Semi-Detached House £315,000

Hathaway Road, Swindon, Wiltshire, SN2 7TS

# 4 Bedroom Semi-Detached House

Swindon East

- FOUR BEDROOM SEMI DETACHED
- LARGE KITCHEN / BREAKFAST ROOM
- UTILITY AND STORE ROOM

This amazing FAMILY HOME has a stunning, modern fitted, kitchen/breakfast room the whole width of the property. In addition, there is a UTILITY ROOM and additional storage, GROUND FLOOR W/C, large living room, FOUR BEDROOMS and a LARGE FRONT AND REAR GARDEN.

# EXTERNAL

The front of the property faces an open green and is set back from the road. The front garden has a path to the front door and the remainder laid with grey shingle. To the rear of the house there is a large garden with patio and deck area, lawn and a path down the middle to the rear gate which leads to a communal car park. Down the side of the house there is a handy area to store bins etc. or perhaps a extension to the house (STPC).