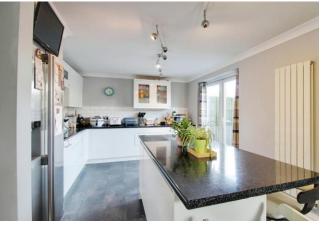

#### **KITCHEN/BREAKFAST ROOM**

This really is the heart of the home with a modern fitted kitchen including an island unit with breakfast counter there is plenty of storage space in the base and wall units. There is a space for an American style fridge freezer and down the other end of the room a room for a gas range cooker with glass splash back and extractor as well as a stainless steel kitchen sink, all perfectly complemented by the white metro tiles. From this room there is a door to the garden as well as another to the utility room.