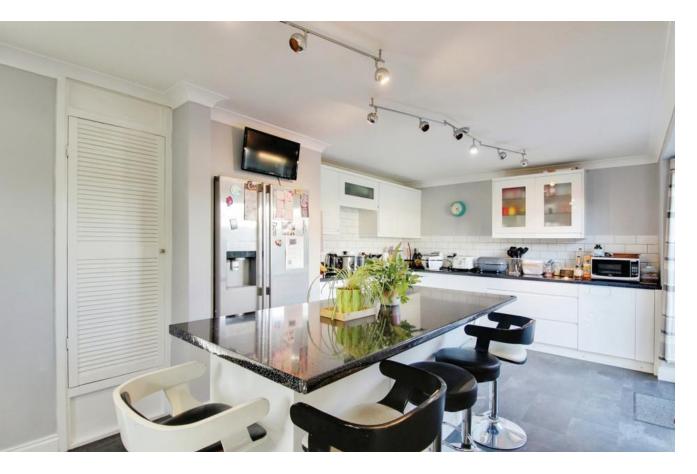

#### **KITCHEN/BREAKFAST ROOM**

This really is the heart of the home with a modern fitted kitchen including an island unit with breakfast counter there is plenty of storage space in the base and wall units. There is a space for an American style fridge freezer and down the other end of the room a room for a gas range cooker with glass splash back and extractor as well as a stainless steel kitchen sink, all perfectly complemented by the white metro tiles. From this room there is a door to the garden as well as another to the utility room.