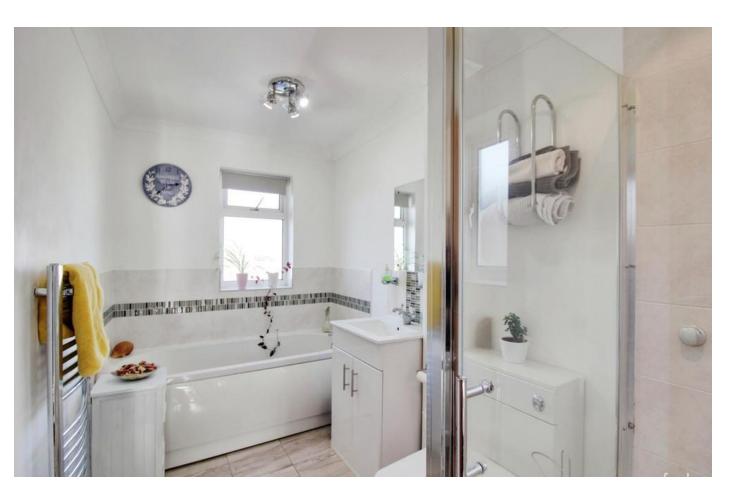

#### BATHROOM

Fancy a bath or a shower, no problem, this family bathroom has both!! Situated to the rear of the property there is a panel bath, shower, vanity wash hand basin and WC as well as a heated towel rail.