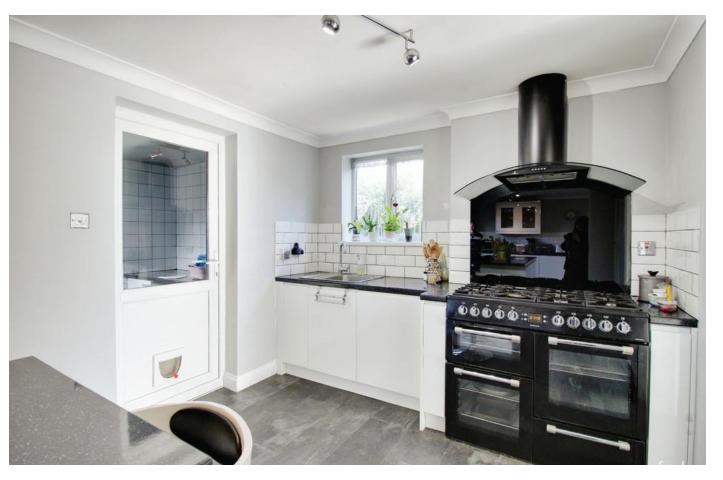

#### **KITCHEN/BREAKFAST ROOM**

This really is the heart of the home with a modern fitted kitchen including an island unit with breakfast counter there is plenty of storage space in the base and wall units. There is a space for an American style fridge freezer and down the other end of the room a room for a gas range cooker with glass splash back and extractor as well as a stainless steel kitchen sink, all perfectly complemented by the white metro tiles. From this room there is a door to the garden as well as another to the utility room.