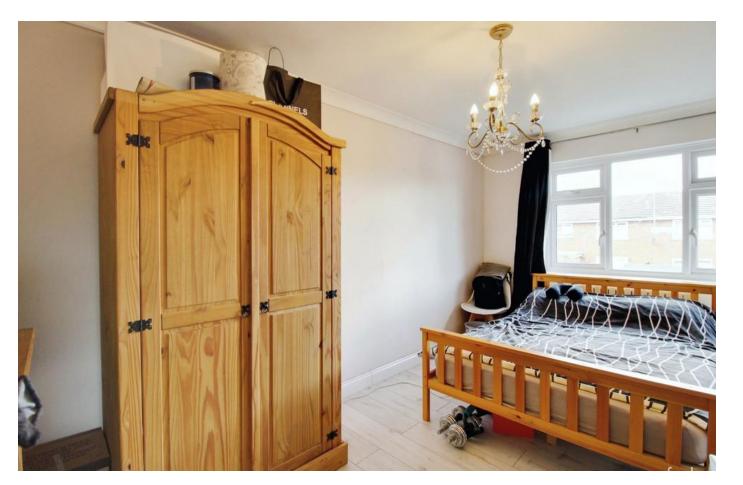

# **BEDROOM 1**

Positioned to the front of the property this is an excellent sized double bedroom, big enough to accommodate the largest of beds as well as space for wardrobes.

### **BEDROOM 2**

Another good sized double bedroom to the rear of the house, able to accommodate a bed, wardrobe as well as a desk or dressing table.

### **BEDROOM 3**

A further double bedroom to the rear of the property, the smallest of the doubles but this one has a built in storage cupboard.