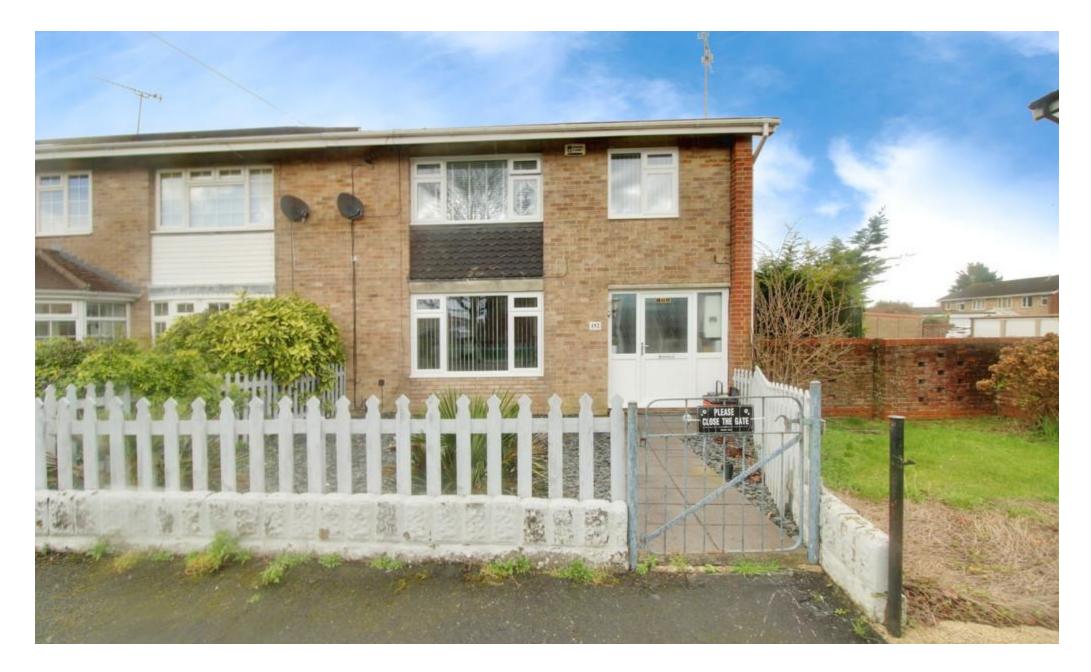

4 Bedroom Semi-Detached House £315,000

Hathaway Road, Swindon, Wiltshire, SN2 7TS

# 4 Bedroom Semi-Detached House

Swindon East

- FOUR BEDROOM SEMI DETACHED
- LARGE KITCHEN / BREAKFAST ROOM
- UTILITY AND STORE ROOM

This amazing FAMILY HOME has a stunning, modern fitted, kitchen/breakfast room the whole width of the property. In addition, there is a UTILITY ROOM and additional storage, GROUND FLOOR W/C, large living room, FOUR BEDROOMS and a LARGE FRONT AND REAR GARDEN.

# EXTERNAL

The front of the property faces an open green and is set back from the road. The front garden has a path to the front door and the remainder laid with grey shingle. To the rear of the house there is a large garden with patio and deck area, lawn and a path down the middle to the rear gate which leads to a communal car park. Down the side of the house there is a handy area to store bins etc. or perhaps a extension to the house (STPC).