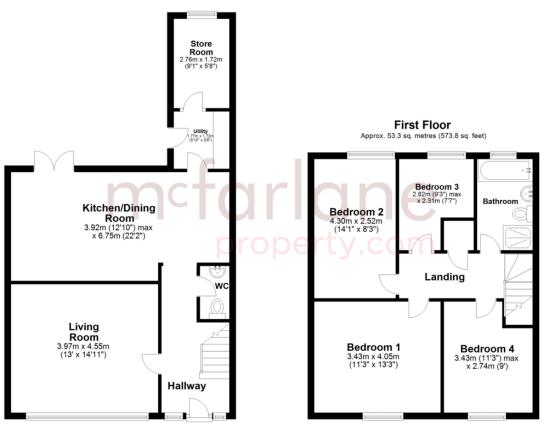

# **ENTRANCE HALL**

As you enter the property there is a spacious entrance hall with stairs to the first floor, a door to the living room, kitchen, and downstairs W/C.

### LIVING ROOM

A lovely light and bright room situated to the front of the property, it is a lovely size and plenty of space for all the family. With convenient laminate flooring its easy to keep clean as well.

#### **KITCHEN/BREAKFAST ROOM**

This really is the heart of the home with a modern fitted kitchen including an island unit with breakfast counter there is plenty of storage space in the base and wall units. There is a space for an American style fridge freezer and down the other end of the room a room for a gas range cooker with glass splash back and extractor as well as a stainless steel kitchen sink, all perfectly complemented by the white metro tiles. From this room there is a door to the garden as well as another to the utility room.

# UTILITY ROOM

A useful space to shut away all your washing requirements, there is also a door to the garden and another to a store room.

#### STORE ROOM

Perhaps an additional larder, a place to store the garden furniture in the winter months.

# FIRST FLOOR LANDING

Providing access to all the bedrooms, the family bathroom and the airing cupboard.

# **BEDROOM 1**

Positioned to the front of the property this is an excellent sized double bedroom, big enough to accommodate the largest of beds as well as space for wardrobes.

### **BEDROOM 2**

Another good sized double bedroom to the rear of the house, able to accommodate a bed, wardrobe as well as a desk or dressing table.

### **BEDROOM 3**

A further double bedroom to the rear of the property, the smallest of the doubles but this one has a built in storage cupboard.

#### **BEDROOM 4**

A perfect children's bedroom or home office to the front of the property. The current owners have made use of the stair header by having a single bed built on top providing storage space underneath and leaving additional space for free standing storage cupboards.

#### BATHROOM

Fancy a bath or a shower, no problem, this family bathroom has both!! Situated to the rear of the property there is a panel bath, shower, vanity wash hand basin and WC as well as a heated towel rail.

Ground Floor Approx. 49.7 sq. metres (534.8 sq. feet)

Total area: approx. 103.0 sq. metres (1108.6 sq. feet)

Our team are friendly, experienced and are all local. They know it better than they do their own living rooms and can help you find what you're looking for because we love where we live.