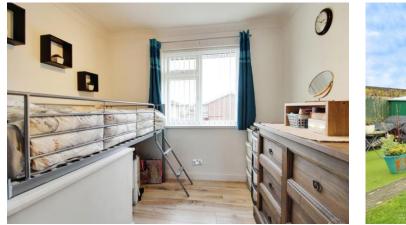

#### **BEDROOM 4**

A perfect children's bedroom or home office to the front of the property. The current owners have made use of the stair header by having a single bed built on top providing storage space underneath and leaving additional space for free standing storage cupboards.