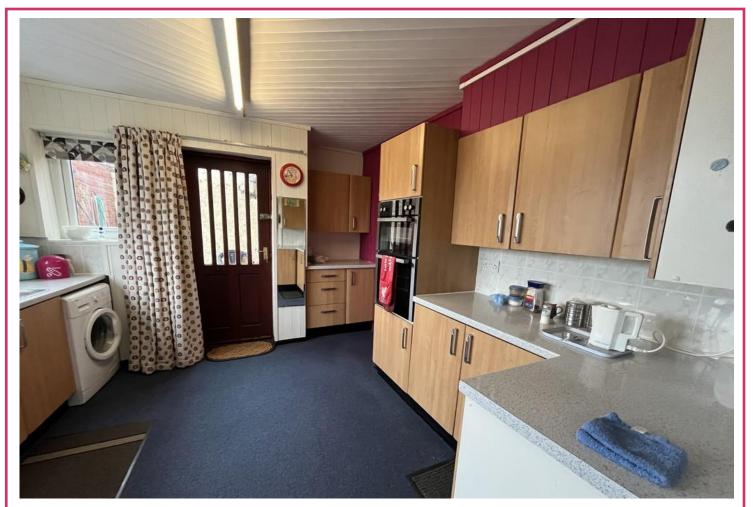

## **KITCHEN**

10' 10" x 10' 7" (3.31m x 3.24m)

Fitted with a range of base, wall and drawer units with worktop over incorporating one and a half bowl sink and drainer with mixer tap. Integrated electric over and gas hob, space and plumbing for washing machine and dishwasher. Wall mounted boiler, uPVC double glazed window to side and door to yard.