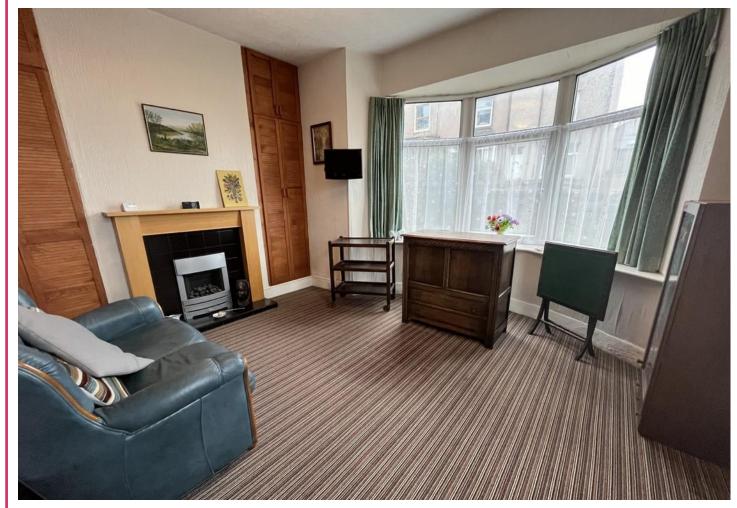

## LOUNGE

14' 2" x 9' 9" (4.34m x 2.99m)

Double glazed bay window to front, uPVC double glazed window to side, electric fire with feature surround, alcove cupboards, ceiling light point and radiator. Door to: