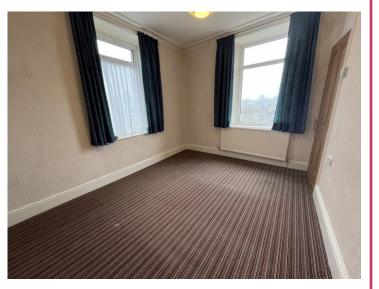

## **BEDROOM**

14' 2" x 9' 8" (4.34m x 2.95m)

Two uPVC double glazed windows to front and side, radiator and ceiling light point.