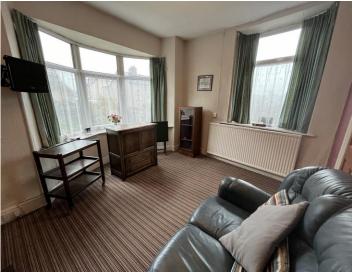

## LOUNGE

14' 2" x 9' 9" (4.34m x 2.99m)

Double glazed bay window to front, uPVC double glazed window to side, electric fire with feature surround, alcove cupboards, ceiling light point and radiator. Door to: