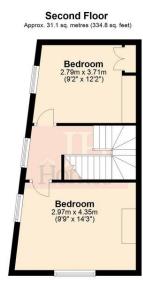

## SECOND FLOOR LANDING

UPVC double glazed window to side, doors to two bedrooms and ceiling light point.

## BED ROOM

14' 2" x 9' 8" (4.34m x 2.97m)

Two uPVC double glazed windows to front and side, ceiling light point and radiator.

## **BEDROOM**

13' 1" x 11' 0" (4.00m x 3.37m)

UPVC double glazed window to side, ceiling light point, radiator and alcove cupboard.