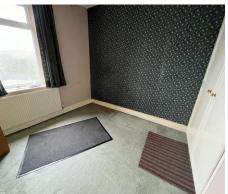

## **BEDROOM**

14' 2" x 9' 8" (4.34m x 2.95m)

Two uPVC double glazed windows to front and side, radiator and ceiling light point.

## BED ROOM

14' 2" x 9' 8" (4.34m x 2.97m)

Two uPVC double glazed windows to front and side, ceiling light point and radiator.

## **BEDROOM**

13' 1" x 11' 0" (4.00m x 3.37m)

UPVC double glazed window to side, ceiling light point, radiator and alcove cupboard.