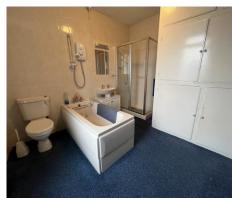

## BATHROO M

Four piece suite comprising of pedestal wash hand basin, WC, paneled bath with electric shower over and separate shower cubicle. Tiled to wet area's, ceiling light point, and double cupboard offering shelving and housing the hot water tank. UPVC double glazed window to side.