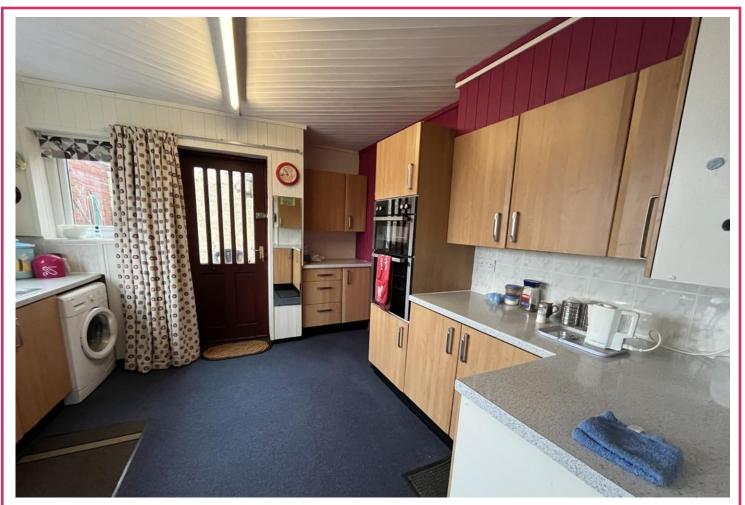

## **KITCHEN**

10' 10" x 10' 7" (3.31m x 3.24m)

Fitted with a range of base, wall and drawer units with worktop over incorporating one and a half bowl sink and drainer with mixer tap. Integrated electric over and gas hob, space and plumbing for washing machine and dishwasher. Wall mounted boiler, uPVC double glazed window to side and door to yard.