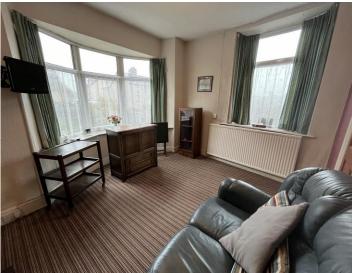

## LOUNGE

14' 2" x 9' 9" (4.34m x 2.99m)

Double glazed bay window to front, uPVC double glazed window to side, electric fire with feature surround, alcove cupboards, ceiling light point and radiator. Door to: