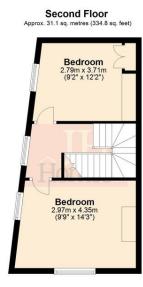

## SECOND FLOOR LANDING

UPVC double glazed window to side, doors to two bedrooms and ceiling light point.

## **BEDROOM**

14' 2" x 9' 8" (4.34m x 2.97m)

Two uPVC double glazed windows to front and side, ceiling light point and radiator.

## **BEDROOM**

13' 1" x 11' 0" (4.00m x 3.37m)

UPVC double glazed window to side, ceiling light point, radiator and alcove cupboard.