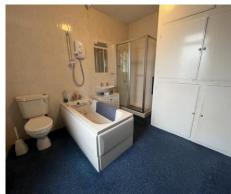

## BATHROOM

Four piece suite comprising of pedestal wash hand basin, WC, paneled bath with electric shower over and separate shower cubicle. Tiled to wet area's, ceiling light point, and double cupboard offering shelving and housing the hot water tank. UPVC double glazed window to side.