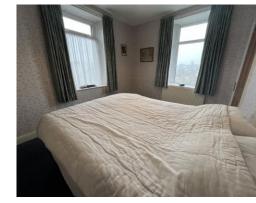

## **BEDROOM**

14' 2" x 9' 8" (4.34m x 2.95m)

Two uPVC double glazed windows to front and side, radiator and ceiling light point.

## **BEDROOM**

14' 2" x 9' 8" (4.34m x 2.97m)

Two uPVC double glazed windows to front and side, ceiling light point and radiator.

## **BEDROOM**

13' 1" x 11' 0" (4.00m x 3.37m)

UPVC double glazed window to side, ceiling light point, radiator and alcove cupboard.