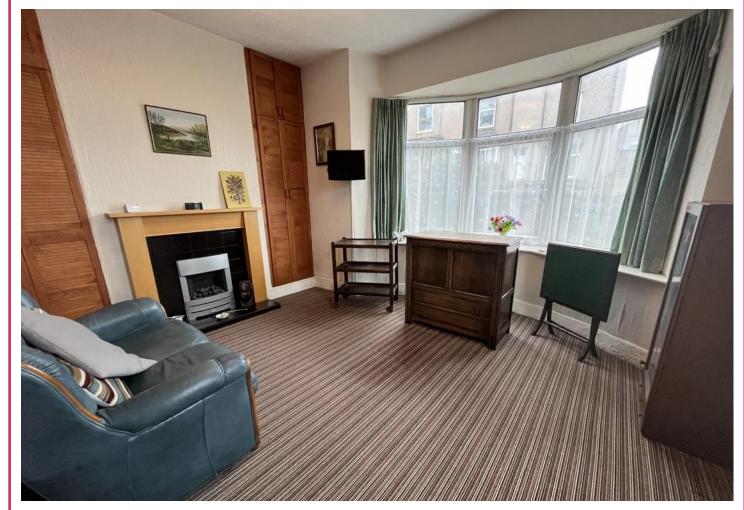

## LOUNGE

14' 2" x 9' 9" (4.34m x 2.99m)

Double glazed bay window to front, uPVC double glazed window to side, electric fire with feature surround, alcove cupboards, ceiling light point and radiator. Door to: