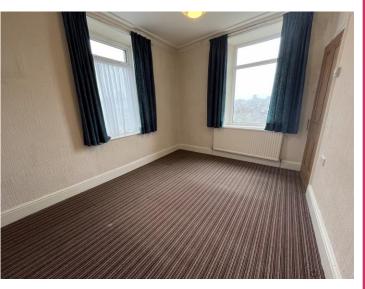

## **BEDROOM**

14' 2" x 9' 8" (4.34m x 2.95m)

Two uPVC double glazed windows to front and side, radiator and ceiling light point.

## **BEDROOM**

14' 2" x 9' 8" (4.34m x 2.97m)

Two uPVC double glazed windows to front and side, ceiling light point and radiator.