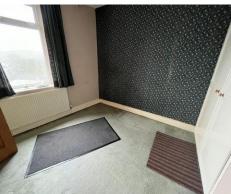

## **BEDROOM**

14' 2" x 9' 8" (4.34m x 2.97m)

Two uPVC double glazed windows to front and side, ceiling light point and radiator.

## **BEDROOM**

13' 1" x 11' 0" (4.00m x 3.37m)

UPVC double glazed window to side, ceiling light point, radiator and alcove cupboard.