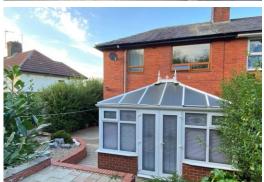

# **CONSERVATORY**

12' 6" x 11' 1" (3.81m x 3.38m) PVC French doors, radiator

#### **OUTSIDE**

Driveway, gardens to rear