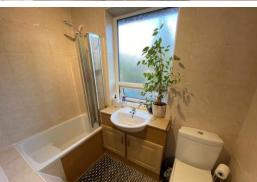

#### THREE PIECE BATHROOM

Panelled bath with shower over, wash basin, WC, PVC double glazed window, radiator, fitted wardrobes, laminate flooring