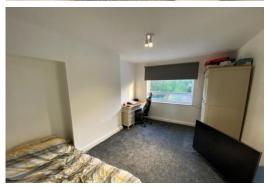

## **BEDROOM ONE**

15' 6" x 11' 4" (4.72m x 3.45m) 2 PVC double glazed windows, radiator

#### **BEDROOM TWO**

9' 6" x 8' 2" (2.9m x 2.49m) PVC double glazed window, radiator