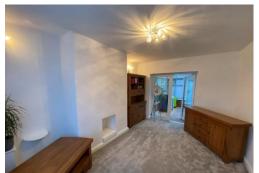

## LOUNGE

15' 6" x 11' (4.72m x 3.35m) PVC double glazed window, radiator, double doors to;