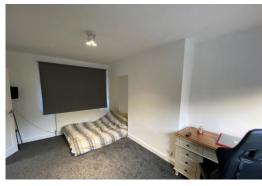

## **BEDROOM ONE**

15' 6" x 11' 4" (4.72m x 3.45m) 2 PVC double glazed windows, radiator