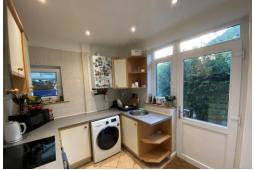

## **KITCHEN**

 $12' \times 8'$  (3.66m x 2.44m) Wall and floor units including drawers, built in oven, hob, radiator, 2 PVC double glazed windows and door, sink, gas fired central heating boiler unit