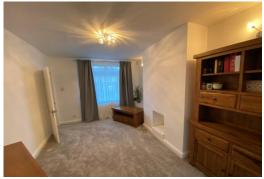

## LOUNGE

15' 6" x 11' (4.72m x 3.35m) PVC double glazed window, radiator, double doors to;