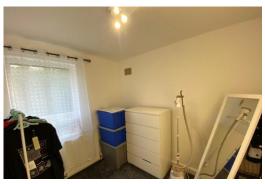

#### **BEDROOM TWO**

9' 6" x 8' 2" (2.9m x 2.49m) PVC double glazed window, radiator

#### THREE PIECE BATHROOM

Panelled bath with shower over, wash basin, WC, PVC double glazed window, radiator, fitted wardrobes, laminate flooring