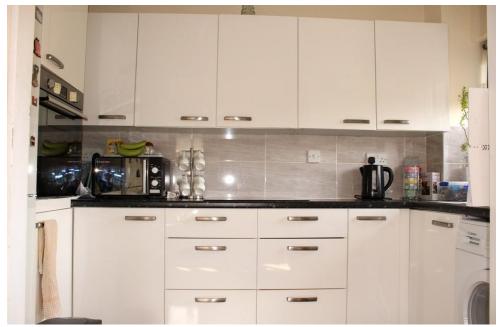

Total area: approx. 56.5 sq. metres (608.5 sq. feet)

- Two Fitted Bedrooms
- Modern Shower Room
- Lounge/Diner
- Modern Fitted Kitchen
- Double Glazing
- Emergency Pull Cord Assistance
- On-Site Manager
- Entryphone System & Lift To All Floors
- Residents Communal Lounge
- Residents Parking Facilities