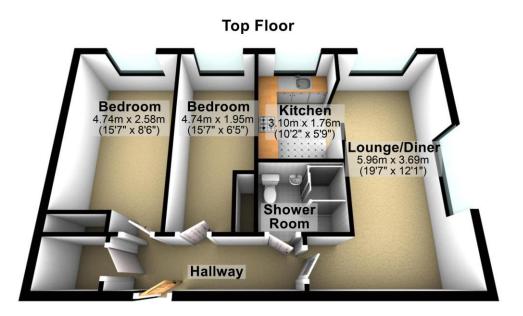

Total area: approx. 56.5 sq. metres (608.5 sq. feet)

- Two Fitted Bedrooms
- Modern Shower Room
- Lounge/Diner
- Modern Fitted Kitchen
- Double Glazing
- Emergency Pull Cord Assistance
- On-Site Manager
- Entryphone System & Lift To All Floors
- Residents Communal Lounge
- Residents Parking Facilities