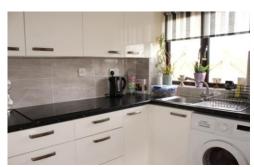

Total area: approx. 56.5 sq. metres (608.5 sq. feet)

- Two Fitted Bedrooms
- Modern Shower Room
- Lounge/Diner
- Modern Fitted Kitchen
- Double Glazing
- Emergency Pull Cord Assistance
- On-Site Manager
- Entryphone System & Lift To All Floors
- Residents Communal Lounge
- Residents Parking Facilities