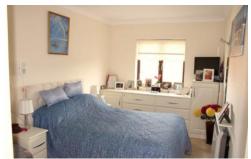

Total area: approx. 56.5 sq. metres (608.5 sq. feet)

- Two Fitted Bedrooms
- Modern Shower Room
- Lounge/Diner
- Modern Fitted Kitchen
- Double Glazing
- Emergency Pull Cord Assistance
- On-Site Manager
- Entryphone System & Lift To All Floors
- Residents Communal Lounge
- Residents Parking Facilities