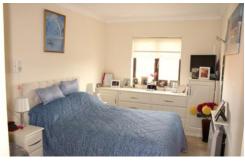

Top Floor

Total area: approx. 56.5 sq. metres (608.5 sq. feet)

- Two Fitted Bedrooms
- Modern Shower Room
- Lounge/Diner
- Modern Fitted Kitchen
- Double Glazing
- Emergency Pull Cord Assistance
- On-Site Manager
- Entryphone System & Lift To All Floors
- Residents Communal Lounge
- Residents Parking Facilities