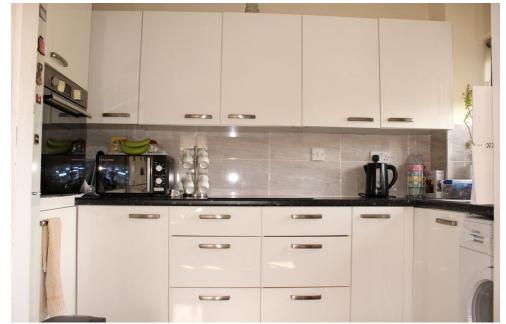

Top Floor

Total area: approx. 56.5 sq. metres (608.5 sq. feet)

- Two Fitted Bedrooms
- Modern Shower Room
- Lounge/Diner
- Modern Fitted Kitchen
- Double Glazing
- Emergency Pull Cord Assistance
- On-Site Manager
- Entryphone System & Lift To All Floors
- Residents Communal Lounge
- Residents Parking Facilities