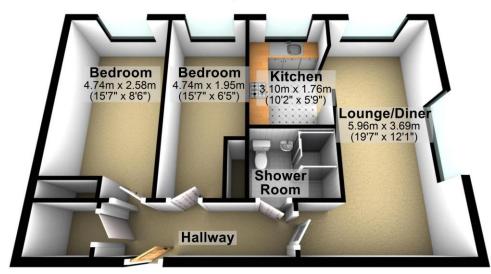

Top Floor

Total area: approx. 56.5 sq. metres (608.5 sq. feet)

- Two Fitted Bedrooms
- Modern Shower Room
- Lounge/Diner
- Modern Fitted Kitchen
- Double Glazing
- Emergency Pull Cord Assistance
- On-Site Manager
- Entryphone System & Lift To All Floors
- Residents Communal Lounge
- Residents Parking Facilities