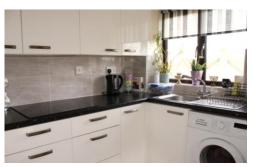

Top Floor

Total area: approx. 56.5 sq. metres (608.5 sq. feet)

- Two Fitted Bedrooms
- Modern Shower Room
- Lounge/Diner
- Modern Fitted Kitchen
- Double Glazing
- Emergency Pull Cord Assistance
- On-Site Manager
- Entryphone System & Lift To All Floors
- Residents Communal Lounge
- Residents Parking Facilities