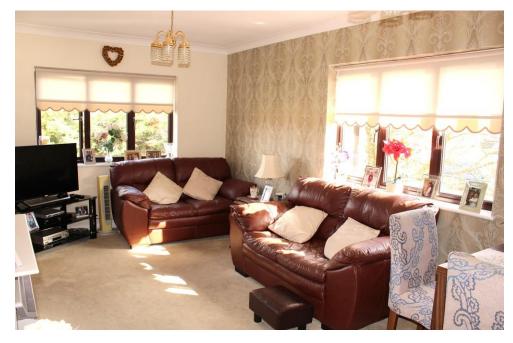

Top Floor

Total area: approx. 56.5 sq. metres (608.5 sq. feet)

- Two Fitted Bedrooms
- Modern Shower Room
- Lounge/Diner
- Modern Fitted Kitchen
- Double Glazing
- Emergency Pull Cord Assistance
- On-Site Manager
- Entryphone System & Lift To All Floors
- Residents Communal Lounge
- Residents Parking Facilities