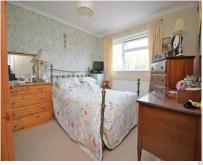

#### Accommodation

| GROUND FLOOR  |                             |
|---------------|-----------------------------|
| Porch         |                             |
| Entrance Hall |                             |
| Lounge/diner  | 23' (7.01m) x 10'5" (3.17m) |
| Garden Room   | 9' (2.74m) x 8'22" (3.00m)  |
| Kitchen       | 9' (2.74m) x 8'5" (2.57m)   |
| Utility       | 8'2" (2.49m) x 7'6" (2.29m) |
| FIRST FLOOR   |                             |
| Bedroom 1     | 12' (3.66m) x 10' (3.05m)   |
| Bedroom 2     | 11'3" (3.43m) x 8' (2.44m)  |
| Bedroom 3     | 7'8" (2.34m) x 8'3" (2.51m) |
| Bathroom      | 8' (2.44m) x 7' (2.13m)     |
| OUTSIDE       |                             |