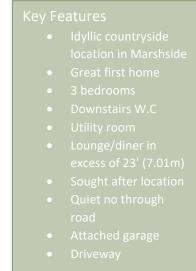

#### The Property

Is your dream to own a house in the countryside? This is your opportunity! Welcome to this three bedroom semi-detached house nestled in Marshside, Canterbury. The property consists of a lounge/diner with garden room to the rear, a kitchen with utility and downstairs W.C. To the first floor are three well proportioned bedrooms and family bathroom. The rear garden is enclosed and there is an attached garage to the front with a driveway and on street parking, collectively providing space for three vehicles. Marshside is a wonderful rural setting, offering a multitude of county walks to enjoy and a popular local village pub. If you are seeking tranquillity and peace, this is the property for you! Call Oakwood homes today and secure your viewing.

#### Accommodation

| GROUND FLOOR  |                             |
|---------------|-----------------------------|
| Porch         |                             |
| Entrance Hall |                             |
| Lounge/diner  | 23' (7.01m) x 10'5" (3.17m) |
| Garden Room   | 9' (2.74m) x 8'22" (3.00m)  |
| Kitchen       | 9' (2.74m) x 8'5" (2.57m)   |
| Utility       | 8'2" (2.49m) x 7'6" (2.29m) |
| FIRST FLOOR   |                             |
| Bedroom 1     | 12' (3.66m) x 10' (3.05m)   |
| Bedroom 2     | 11'3" (3.43m) x 8' (2.44m)  |
| Bedroom 3     | 7'8" (2.34m) x 8'3" (2.51m) |
| Bathroom      | 8' (2.44m) x 7' (2.13m)     |
| OUTSIDE       |                             |