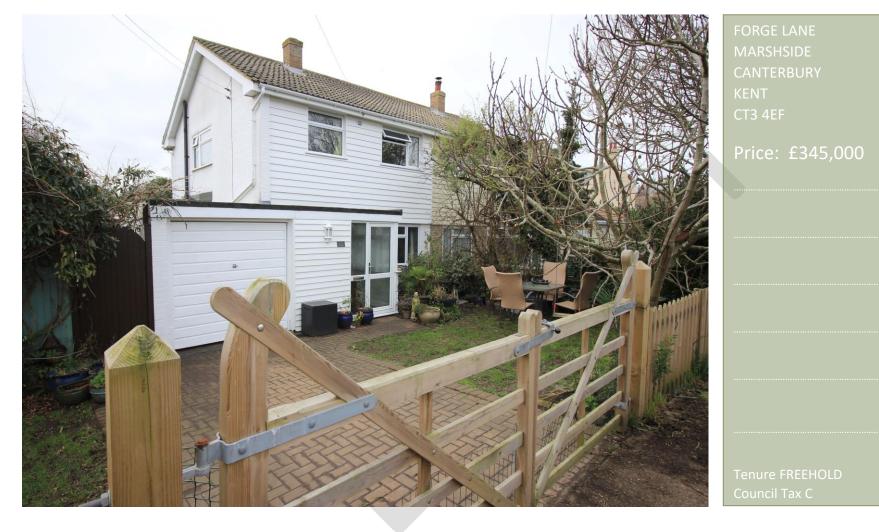

#### The Property

Is your dream to own a house in the countryside? This is your opportunity! Welcome to this three bedroom semi-detached house nestled in Marshside, Canterbury. The property consists of a lounge/diner with garden room to the rear, a kitchen with utility and downstairs W.C. To the first floor are three well proportioned bedrooms and family bathroom. The rear garden is enclosed and there is an attached garage to the front with a driveway and on street parking, collectively providing space for three vehicles. Marshside is a wonderful rural setting, offering a multitude of county walks to enjoy and a popular local village pub. If you are seeking tranquillity and peace, this is the property for you! Call Oakwood homes today and secure your viewing.

Front garden. Brick paved driveway leading to attached garage, with areas of lawn. Rear Garden - laid to lawn and patio areas.

Material Information: The property is not on mains gas and has an oil fired combination boiler.