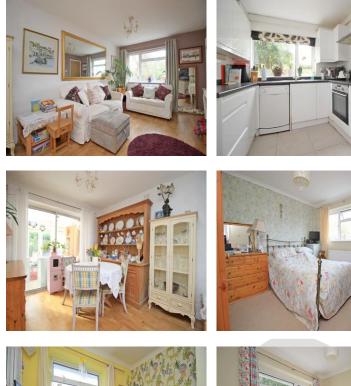

#### The Property

Is your dream to own a house in the countryside? This is your opportunity! Welcome to this three bedroom semi-detached house nestled in Marshside, Canterbury. The property consists of a lounge/diner with garden room to the rear, a kitchen with utility and downstairs W.C. To the first floor are three well proportioned bedrooms and family bathroom. The rear garden is enclosed and there is an attached garage to the front with a driveway and on street parking, collectively providing space for three vehicles. Marshside is a wonderful rural setting, offering a multitude of county walks to enjoy and a popular local village pub. If you are seeking tranquillity and peace, this is the property for you! Call Oakwood homes today and secure your viewing.

#### Accommodation

| GROUND FLOOR  |                             |
|---------------|-----------------------------|
| Porch         |                             |
| Entrance Hall |                             |
| Lounge/diner  | 23' (7.01m) x 10'5" (3.17m) |
| Garden Room   | 9' (2.74m) x 8'22" (3.00m)  |
| Kitchen       | 9' (2.74m) x 8'5" (2.57m)   |
| Utility       | 8'2" (2.49m) x 7'6" (2.29m) |
| FIRST FLOOR   |                             |
| Bedroom 1     | 12' (3.66m) x 10' (3.05m)   |
| Bedroom 2     | 11'3" (3.43m) x 8' (2.44m)  |
| Bedroom 3     | 7'8" (2.34m) x 8'3" (2.51m) |
| Bathroom      | 8' (2.44m) x 7' (2.13m)     |
| OUTSIDE       |                             |