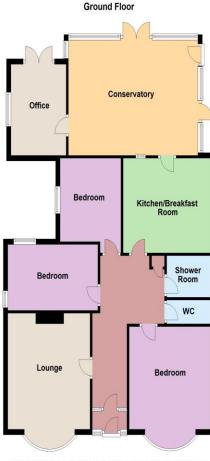

The Property

Cliffsend is a quiet sought after location with lovely seafront walks into Ramsgate and on to Sandwich.

Large 3 bedroom detached bungalow facing Pegwell Bay! We are delighted to offer this large bungalow in a superb position at Meverall Avenue in Cliffsend, with views from the front out towards Pegwell Bay. The bungalow has off road parking for several cars to the front, and a shared driveway leading to the brick built garage. As you enter, the hallway runs through the middle of the property with the rooms off either side. The lounge and master bedroom are at the front of the bungalow, and there are two further bedrooms, as well as a shower room and separate W.C. There is a bright and airy kitchen/diner to the rear leading on to the large conservatory. There is also an office leading off the conservatory which also has a door to the spacious garden. It is understood that the property has an ADSL internet connection.

### Accommodation

| Lounge:                            | 16'8" (5.08m) x 12'1" (3.68m) |  |  |
|------------------------------------|-------------------------------|--|--|
| Bedroom:                           | 14'9" (4.50m) x 12'3" (3.73m) |  |  |
| Bedroom:                           | 13'3" (4.04m) x 7'9" (2.36m)  |  |  |
| Bedroom:                           | 11'9" (3.58m) x 8'9" (2.67m)  |  |  |
| Kitchen/diner:                     | 13'6" (4.11m) x 11'6" (3.51m) |  |  |
| W.C & separate shower room with WC |                               |  |  |
| Conservatory:                      | 19'0" (5.79m) x 13'8" (4.17m) |  |  |
| Office:                            | 11'11" (3.63m) x 8'2" (2.49m) |  |  |

#### Copyright Oakwood homes - Not to be reproduced or copied without permission. All rights reserved. Plan produced using PlanUp.