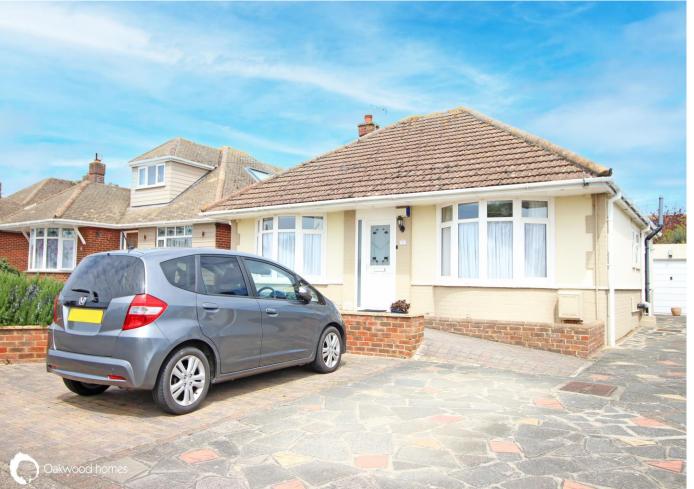

The Property

Cliffsend is a quiet sought after location with lovely seafront walks into Ramsgate and on to Sandwich.

Large 3 bedroom detached bungalow facing Pegwell Bay! We are delighted to offer this large bungalow in a superb position at Meverall Avenue in Cliffsend, with views from the front out towards Pegwell Bay. The bungalow has off road parking for several cars to the front, and a shared driveway leading to the brick built garage. As you enter, the hallway runs through the middle of the property with the rooms off either side. The lounge and master bedroom are at the front of the bungalow, and there are two further bedrooms, as well as a shower room and separate W.C. There is a bright and airy kitchen/diner to the rear leading on to the large conservatory. There is also an office leading off the conservatory which also has a door to the spacious garden. It is understood that the property has an ADSL internet connection.

Call to book your viewing to appreciate all this bungalow has to offer!

OUTSIDE: Off road parking to front. Shared driveway & brick built garage. Fenced rear garden Council Tax Band D

### **Key Features**

- Large detached bungalow
- Popular Cliffsend
  location
- Well presented throughout
- Large conservatory to rear
- Off road parking & garage
- Large rear garden