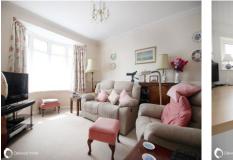

### Accommodation

| Lounge:                            | 16'8" (5.08m) x 12'1" (3.68m) |  |  |
|------------------------------------|-------------------------------|--|--|
| Bedroom:                           | 14'9" (4.50m) x 12'3" (3.73m) |  |  |
| Bedroom:                           | 13'3" (4.04m) x 7'9" (2.36m)  |  |  |
| Bedroom:                           | 11'9" (3.58m) x 8'9" (2.67m)  |  |  |
| Kitchen/diner:                     | 13'6" (4.11m) x 11'6" (3.51m) |  |  |
| W.C & separate shower room with WC |                               |  |  |
| Conservatory:                      | 19'0" (5.79m) x 13'8" (4.17m) |  |  |
| Office:                            | 11'11" (3.63m) x 8'2" (2.49m) |  |  |