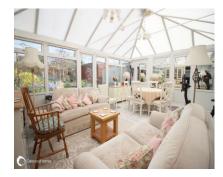

The Property

Cliffsend is a quiet sought after location with lovely seafront walks into Ramsgate and on to Sandwich.

Large 3 bedroom detached bungalow facing Pegwell Bay! We are delighted to offer this large bungalow in a superb position at Meverall Avenue in Cliffsend, with views from the front out towards Pegwell Bay. The bungalow has off road parking for several cars to the front, and a shared driveway leading to the brick built garage. As you enter, the hallway runs through the middle of the property with the rooms off either side. The lounge and master bedroom are at the front of the bungalow, and there are two further bedrooms, as well as a shower room and separate W.C. There is a bright and airy kitchen/diner to the rear leading on to the large conservatory. There is also an office leading off the conservatory which also has a door to the spacious garden. It is understood that the property has an ADSL internet connection.

### Accommodation

| Lounge:                            | 16'8" (5.08m) x 12'1" (3.68m) |  |  |
|------------------------------------|-------------------------------|--|--|
| Bedroom:                           | 14'9" (4.50m) x 12'3" (3.73m) |  |  |
| Bedroom:                           | 13'3" (4.04m) x 7'9" (2.36m)  |  |  |
| Bedroom:                           | 11'9" (3.58m) x 8'9" (2.67m)  |  |  |
| Kitchen/diner:                     | 13'6" (4.11m) x 11'6" (3.51m) |  |  |
| W.C & separate shower room with WC |                               |  |  |
| Conservatory:                      | 19'0" (5.79m) x 13'8" (4.17m) |  |  |
| Office:                            | 11'11" (3.63m) x 8'2" (2.49m) |  |  |

### **Key Features**

- Large detached bungalow
- Popular Cliffsend
  location
- Well presented throughout
- Large conservatory to rear
- Off road parking & garage
- Large rear garden