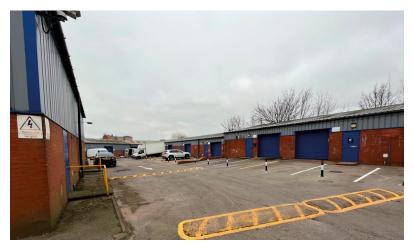

### **DESCRIPTION**

Wellington Trading Estate comprises of 28 industrial units. The Trading Estate is accessed via an automatic 24-hour manned security gate to the front of the site and benefits from CCTV throughout the site. Each unit is of steel portal frame construction with part brick and block, part profile metal clad elevations. They benefit from a roller shutter and surfaced car parking to the front with additional car security. Each unit has minimum eaves height of between 2.5m to 3.5m.

### **USE:** Light Manufacturing / Storage Only

The available units recently undergone thorough refurbishment and there is to be strictly no motor trade or uses involving food allowed.