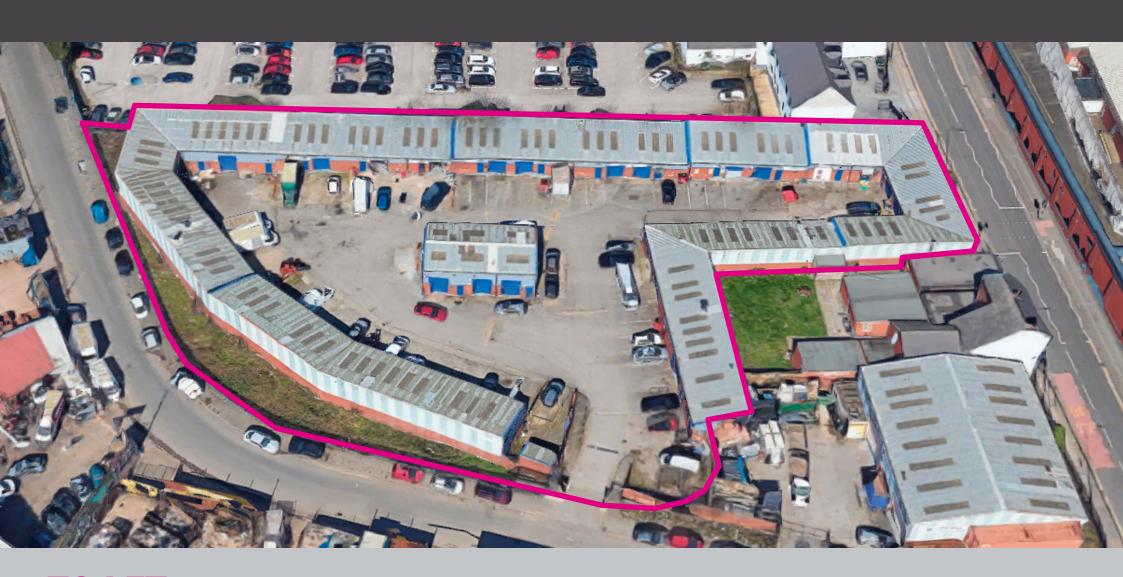

### **DESCRIPTION**

Wellington Trading Estate comprises of 28 industrial units. The Trading Estate is accessed via an automatic 24-hour manned security gate to the front of the site and benefits from CCTV throughout the site. Each unit is of steel portal frame construction with part brick and block, part profile metal clad elevations. They benefit from a roller shutter and surfaced car parking to the front with additional car security. Each unit has minimum eaves height of between 2.5m to 3.5m.

Wellington Trading Estate is located on Wellington Street in Winson Green, 3 miles to the west of Birmingham City Centre.

The A4040 (Birmingham Outer Ring Road) runs past the eastern perimeter of the property, providing excellent access to the rest of the city and the Midlands Motorway Network, with M5 junction 1 just under 3 miles away.