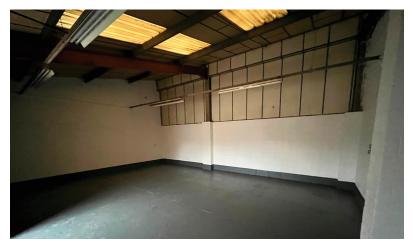

### **DESCRIPTION**

Wellington Trading Estate comprises of 28 industrial units. The Trading Estate is accessed via an automatic 24-hour manned security gate to the front of the site and benefits from CCTV throughout the site. Each unit is of steel portal frame construction with part brick and block, part profile metal clad elevations. They benefit from a roller shutter and surfaced car parking to the front with additional car security. Each unit has minimum eaves height of between 2.5m to 3.5m.

### **USE:** Light Manufacturing / Storage Only

The available units recently undergone thorough refurbishment and there is to be strictly no motor trade or uses involving food allowed.