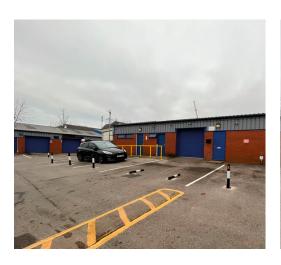

### **DESCRIPTION**

Wellington Trading Estate comprises of 28 industrial units. The Trading Estate is accessed via an automatic 24-hour manned security gate to the front of the site and benefits from CCTV throughout the site. Each unit is of steel portal frame construction with part brick and block, part profile metal clad elevations. They benefit from a roller shutter and surfaced car parking to the front with additional car security. Each unit has minimum eaves height of between 2.5m to 3.5m.