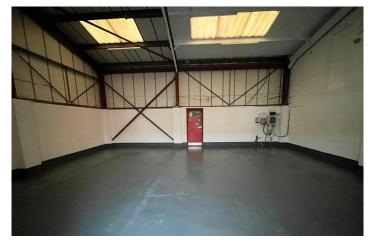

### **DESCRIPTION**

Wellington Trading Estate comprises of 28 industrial units. The Trading Estate is accessed via an automatic 24-hour manned security gate to the front of the site and benefits from CCTV throughout the site. Each unit is of steel portal frame construction with part brick and block, part profile metal clad elevations. They benefit from a roller shutter and surfaced car parking to the front with additional car security. Each unit has minimum eaves height of between 2.5m to 3.5m.

### **USE:** Light Manufacturing / Storage Only

The available units recently undergone thorough refurbishment and there is to be strictly no motor trade or uses involving food allowed.