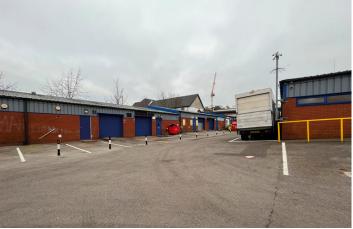

### **DESCRIPTION**

Wellington Trading Estate comprises of 28 industrial units. The Trading Estate is accessed via an automatic 24-hour manned security gate to the front of the site and benefits from CCTV throughout the site. Each unit is of steel portal frame construction with part brick and block, part profile metal clad elevations. They benefit from a roller shutter and surfaced car parking to the front with additional car security. Each unit has minimum eaves height of between 2.5m to 3.5m.

### **USE:** Light Manufacturing / Storage Only

The available units recently undergone thorough refurbishment and there is to be strictly no motor trade or uses involving food allowed.