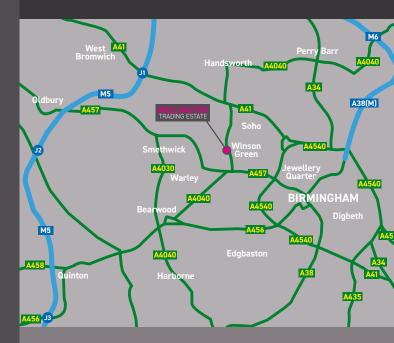

Wellington Trading Estate is located on Wellington Street in Winson Green, 3 miles to the west of Birmingham City Centre.

The A4040 (Birmingham Outer Ring Road) runs past the eastern perimeter of the property, providing excellent access to the rest of the city and the Midlands Motorway Network, with M5 junction 1 just under 3 miles away.

### **TOWNS & CITIES**

|             | Birmingham    | 3.0 miles   | 13 mins       |
|-------------|---------------|-------------|---------------|
|             | West Bromwich | 3.6 miles   | 11 mins       |
| -<br>!<br>! | Dudley        | 6.8 miles   | 25 mins       |
|             | Walsall       | 8.6 miles   | 21 mins       |
|             | Wolverhampton | 13.8 miles  | 32 mins       |
|             | Coventry      | 26.5 miles  | 43 mins       |
|             | Manchester    | 82.9 miles  | 1 hr 38 mins  |
|             | London        | 120.0 miles | 2 hrs 37 mins |
|             |               |             |               |

#### **MOTORWAYS**

| M5 J1                 | 2.8 miles   | 9 mins       |
|-----------------------|-------------|--------------|
| M6 Spaghetti Junction | 4.5 miles   | 15 mins      |
| M5 J2                 | 4.7 miles   | 17 mins      |
| M5 J3                 | 5.1 miles   | 17 mins      |
| M42                   | 12.5 miles  | 23 mins      |
| M54                   | 12.6 miles  | 21 mins      |
| M40                   | 22.8 miles  | 34 mins      |
| M69                   | 25.2 miles  | 34 mins      |
| M1                    | 36.4 miles  | 46 mins      |
| M25                   | 108.0 miles | 1 hr 47 mins |