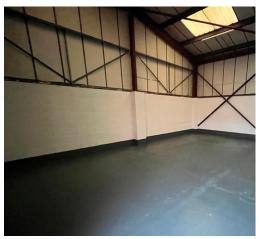

### **DESCRIPTION**

Wellington Trading Estate comprises of 28 industrial units. The Trading Estate is accessed via an automatic 24-hour manned security gate to the front of the site and benefits from CCTV throughout the site. Each unit is of steel portal frame construction with part brick and block, part profile metal clad elevations. They benefit from a roller shutter and surfaced car parking to the front with additional car security. Each unit has minimum eaves height of between 2.5m to 3.5m.

### **USE:** Light Manufacturing / Storage Only

The available units recently undergone thorough refurbishment and there is to be strictly no motor trade or uses involving food allowed.