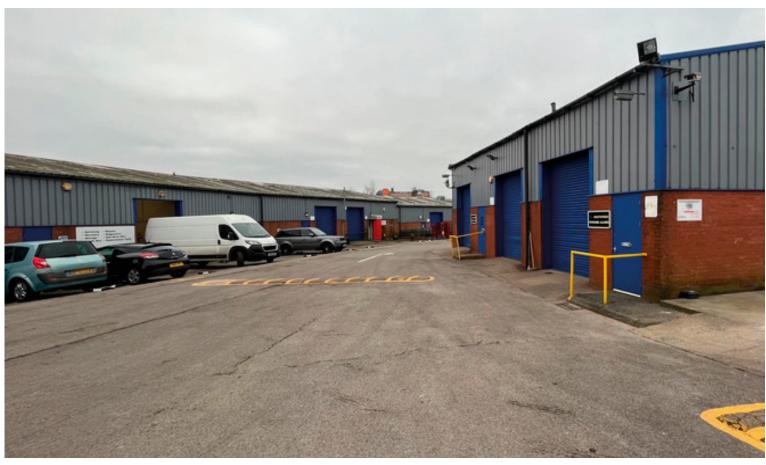

### **DESCRIPTION**

Wellington Trading Estate comprises of 28 industrial units. The Trading Estate is accessed via an automatic 24-hour manned security gate to the front of the site and benefits from CCTV throughout the site. Each unit is of steel portal frame construction with part brick and block, part profile metal clad elevations. They benefit from a roller shutter and surfaced car parking to the front with additional car security. Each unit has minimum eaves height of between 2.5m to 3.5m.

### **USE:** Light Manufacturing / Storage Only

The available units recently undergone thorough refurbishment and there is to be strictly no motor trade or uses involving food allowed.