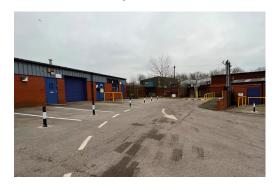

### **DESCRIPTION**

Wellington Trading Estate comprises of 28 industrial units. The Trading Estate is accessed via an automatic 24-hour manned security gate to the front of the site and benefits from CCTV throughout the site. Each unit is of steel portal frame construction with part brick and block, part profile metal clad elevations. They benefit from a roller shutter and surfaced car parking to the front with additional car security. Each unit has minimum eaves height of between 2.5m to 3.5m.

### **USE:** Light Manufacturing / Storage Only

The available units recently undergone thorough refurbishment and there is to be strictly no motor trade or uses involving food allowed.