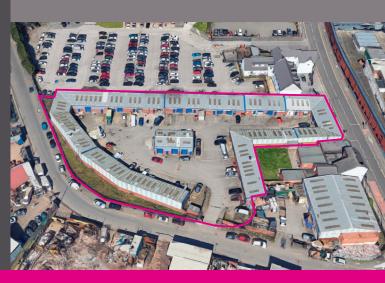

## WELLINGTON TRADING ESTATE

WELLINGTON STREET | WINSON GREEN | BIRMINGHAM | B18 4NR

TO LET Industrial units within a well-established business centre 513 sq.ft. to 1,335 sq.ft.

### **DESCRIPTION**

Wellington Trading Estate comprises of 28 industrial units. The Trading Estate is accessed via an automatic 24-hour manned security gate to the front of the site and benefits from CCTV throughout the site. Each unit is of steel portal frame construction with part brick and block, part profile metal clad elevations. They benefit from a roller shutter and surfaced car parking to the front with additional car security. Each unit has minimum eaves height of between 2.5m to 3.5m.