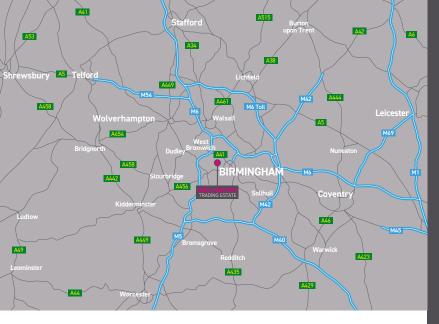

Wellington Trading Estate is located on Wellington Street in Winson Green, 3 miles to the west of Birmingham City Centre.

The A4040 (Birmingham Outer Ring Road) runs past the eastern perimeter of the property, providing excellent access to the rest of the city and the Midlands Motorway Network, with M5 junction 1 just under 3 miles away.

### **TOWNS & CITIES**

|             | Birmingham    | 3.0 miles   | 13 mins       |
|-------------|---------------|-------------|---------------|
|             | West Bromwich | 3.6 miles   | 11 mins       |
| -<br>!<br>! | Dudley        | 6.8 miles   | 25 mins       |
|             | Walsall       | 8.6 miles   | 21 mins       |
|             | Wolverhampton | 13.8 miles  | 32 mins       |
|             | Coventry      | 26.5 miles  | 43 mins       |
|             | Manchester    | 82.9 miles  | 1 hr 38 mins  |
|             | London        | 120.0 miles | 2 hrs 37 mins |
|             |               |             |               |

#### **MOTORWAYS**

| M5 J1                 | 2.8 miles   | 9 mins       |
|-----------------------|-------------|--------------|
| M6 Spaghetti Junction | 4.5 miles   | 15 mins      |
| M5 J2                 | 4.7 miles   | 17 mins      |
| M5 J3                 | 5.1 miles   | 17 mins      |
| M42                   | 12.5 miles  | 23 mins      |
| M54                   | 12.6 miles  | 21 mins      |
| M40                   | 22.8 miles  | 34 mins      |
| M69                   | 25.2 miles  | 34 mins      |
| M1                    | 36.4 miles  | 46 mins      |
| M25                   | 108.0 miles | 1 hr 47 mins |