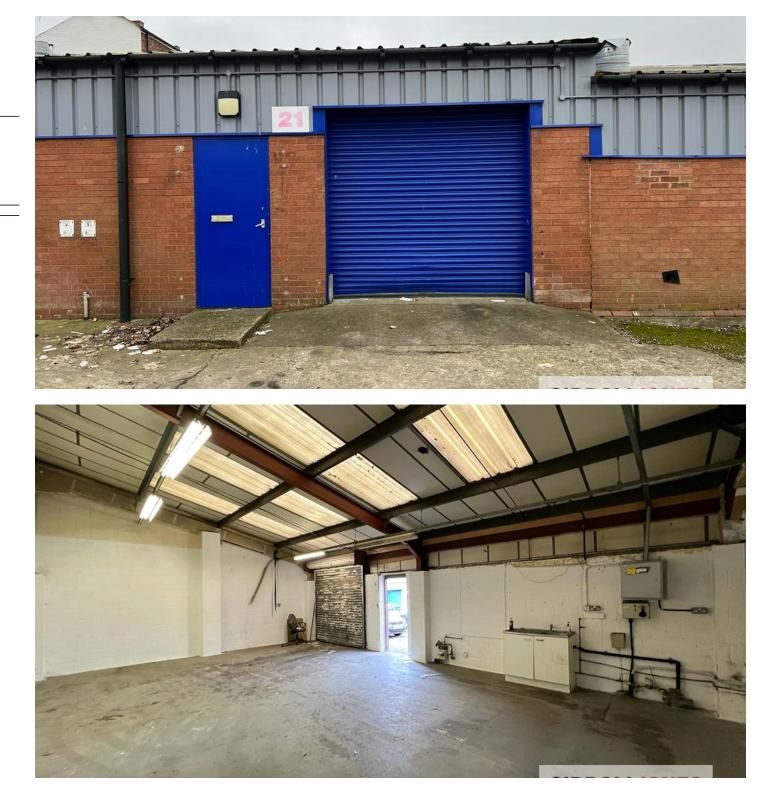

## DESCRIPTION

This units are of steel portal frame construction with part brick and block, part profile metal clad elevations.

All units benefit from roller shutter access and surfaced car parking to the front.

Each unit has minimum eaves height of between 2.5m to 3.5m