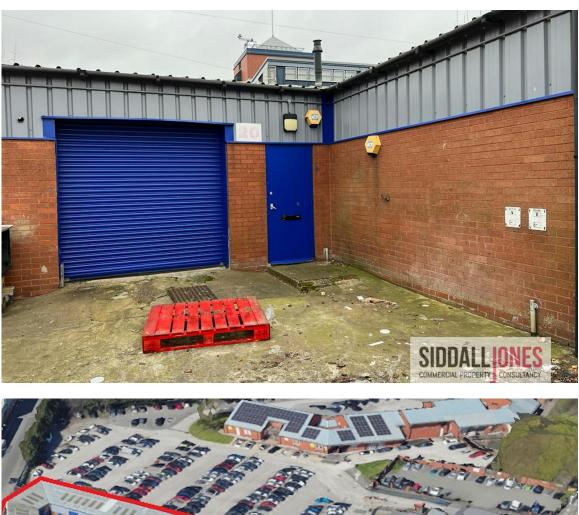

## DESCRIPTION

This units are of steel portal frame construction with part brick and block, part profile metal clad elevations.

All units benefit from roller shutter access and surfaced car parking to the front.

Each unit has minimum eaves height of between 2.5m to 3.5m

# LOCATION

Northside Business Centre is conveniently located 2 miles north west of Birmingham City Centre. The estate is situated just off the A4040 and benefits from excellent connectivity to the main arterial routes in the area and the Birmingham Ring Road which is a short distance to the south and east.