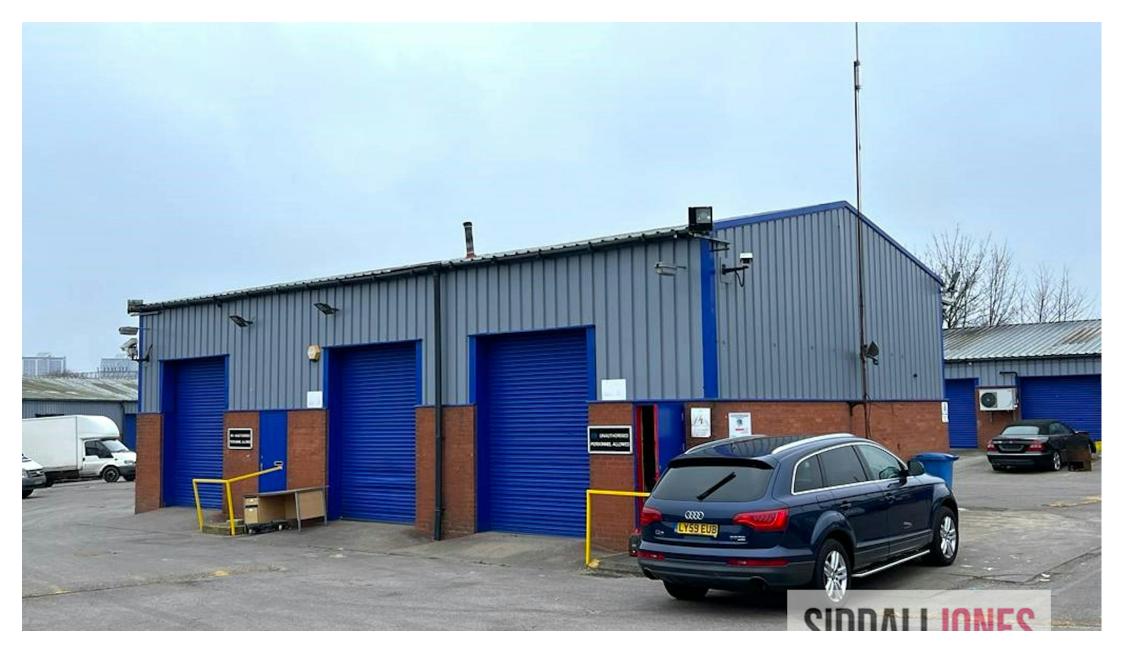

WELLINGTON TRADING ESTATE, WELLINGTON STREET, BIRMINGHAM, B18 4NR

INDUSTRIAL, WAREHOUSE TO LET | 628 TO 1,335 SQ FT

Modern Fully Refurbished Industrial/Workshop Units

## DESCRIPTION

This units are of steel portal frame construction with part brick and block, part profile metal clad elevations.

All units benefit from roller shutter access and surfaced car parking to the front.

Each unit has minimum eaves height of between 2.5m to 3.5m