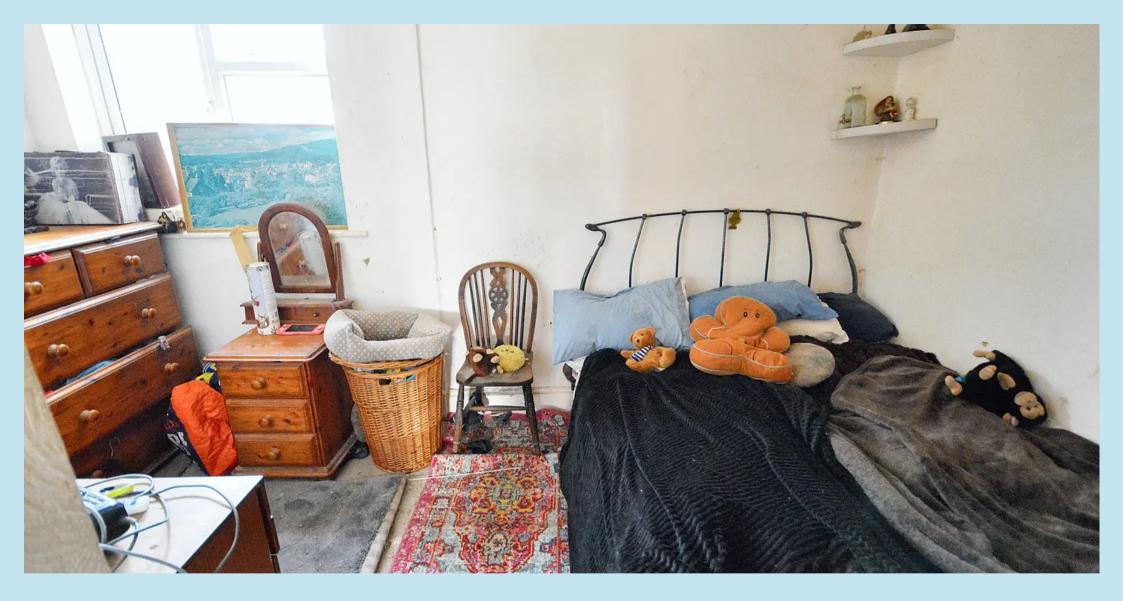

#### **Bedroom**

13' 4" x 10' 4" (4.06m x 3.15m)

Double glazed window to rear, built in cupboard