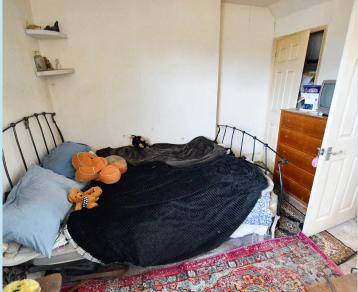

#### **Bedroom**

13' 4" x 10' 4" (4.06m x 3.15m)

Double glazed window to rear, built in cupboard