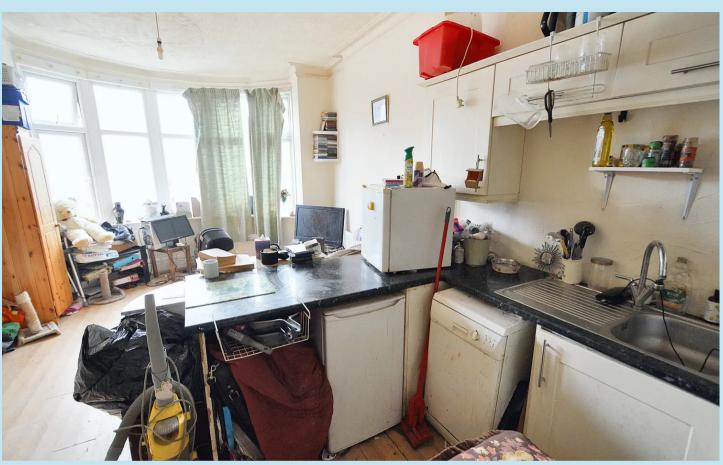

## Lounge/kitchen

Double glazed bay window to front, one radiator, wooden flooring and it is open plan to the kitchen area which offers a range of base and eye level units with a stainless steel sink unit with mixer taps inset to worktop, electric hob with oven below, recess for kitchen appliance