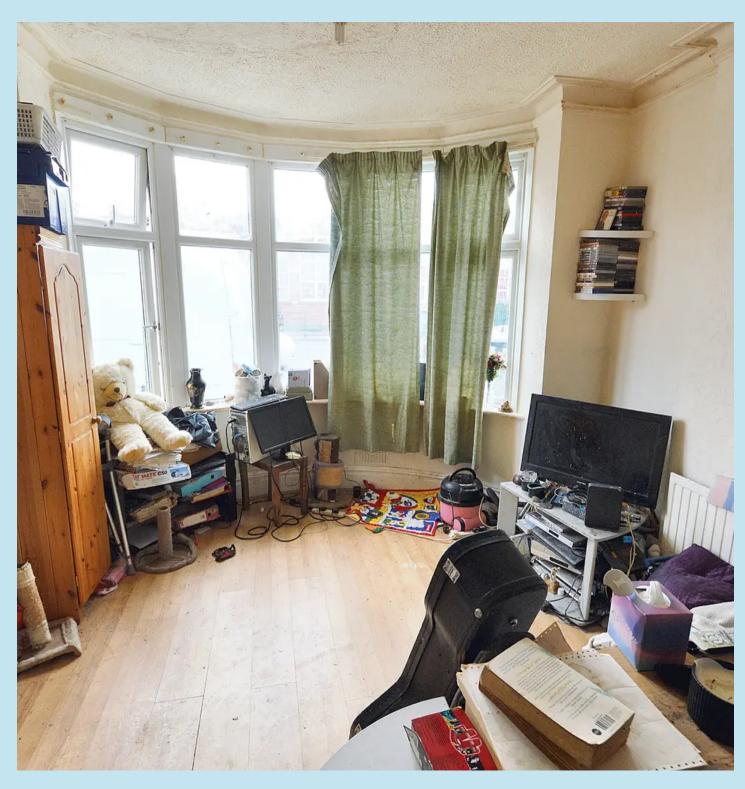

## Lounge/kitchen

Double glazed bay window to front, one radiator, wooden flooring and it is open plan to the kitchen area which offers a range of base and eye level units with a stainless steel sink unit with mixer taps inset to worktop, electric hob with oven below, recess for kitchen appliance

#### **Bedroom**

13' 4" x 10' 4" (4.06m x 3.15m)

Double glazed window to rear, built in cupboard