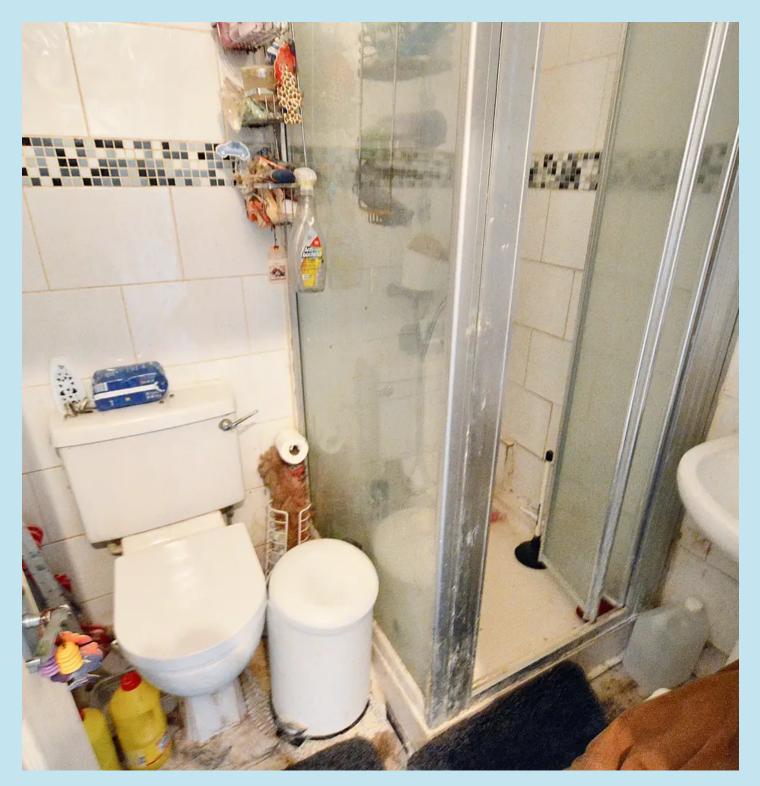

### **Shower Room**

The shower room comprises of a shower cubicle, Low flush WC and wash hand basin