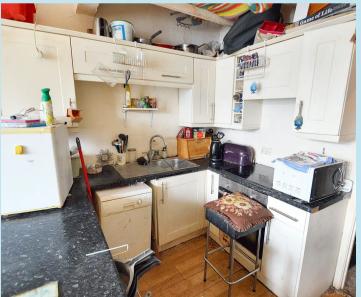

## Lounge/kitchen

Double glazed bay window to front, one radiator, wooden flooring and it is open plan to the kitchen area which offers a range of base and eye level units with a stainless steel sink unit with mixer taps inset to worktop, electric hob with oven below, recess for kitchen appliance