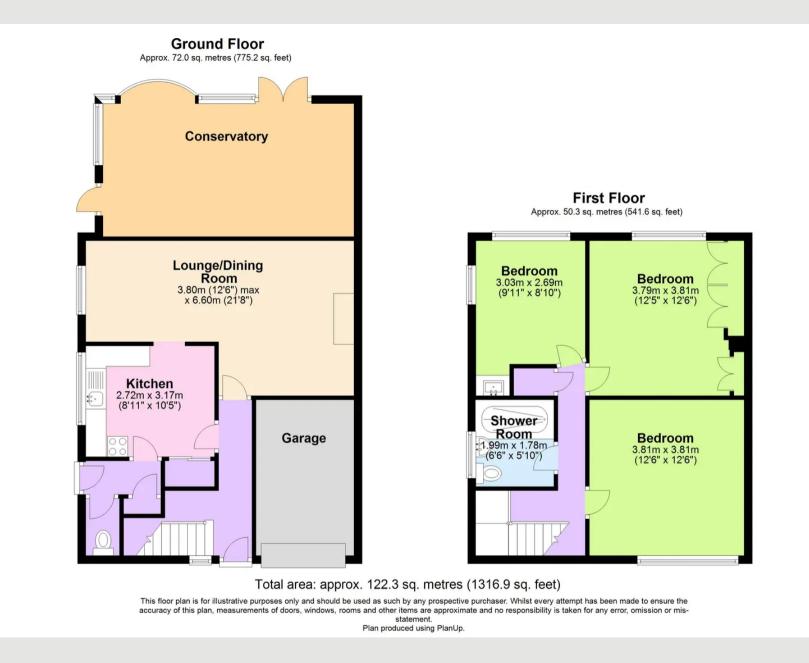

Council Tax band: D

Tenure: Freehold

EPC Energy Efficiency Rating: D

- Attractive semi detached family home
- Prominent corner position in this ever popular area
- Lounge/dining room, kitchen and conservatory
- Three bedrooms and shower room
- Plenty of off road parking, garage and rear garden
- Realistically priced with no upward chain