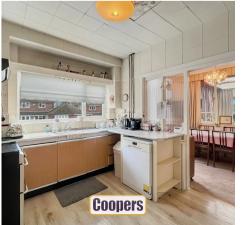

Council Tax band: D

Tenure: Freehold

EPC Energy Efficiency Rating: D

- Attractive semi detached family home
- Prominent corner position in this ever popular area
- Lounge/dining room, kitchen and conservatory
- Three bedrooms and shower room
- Plenty of off road parking, garage and rear garden
- Realistically priced with no upward chain