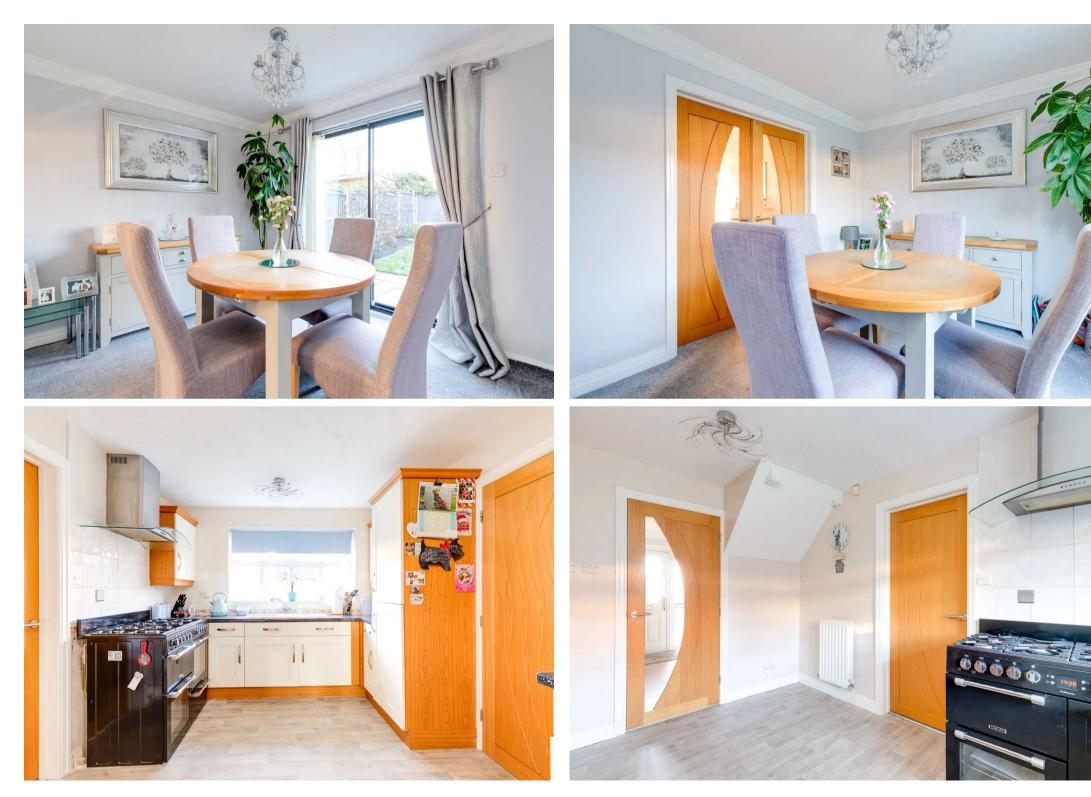

As you step inside, you are greeted by an elegant entrance hall that leads to two spacious reception rooms, providing ample space for entertaining guests or enjoying quality family time. The modern fitted kitchen is well designed in clean and warm tones, complete with a range of fitted appliances and plenty of storage space.