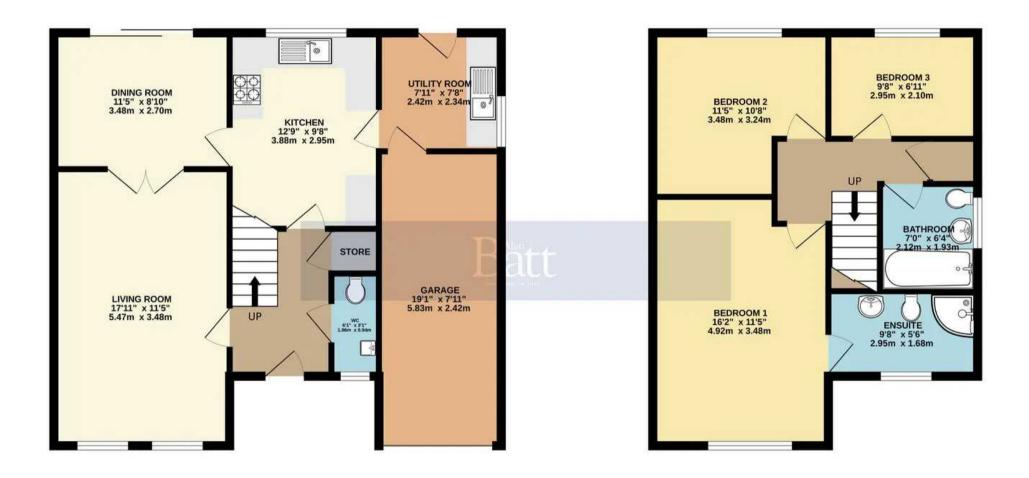

GROUND FLOOR 734 sq.ft. (68.2 sq.m.) approx. 1ST FLOOR 522 sq.ft. (48.5 sq.m.) approx.

#### TOTAL FLOOR AREA : 1256 sq.ft. (116.7 sq.m.) approx.

Whilst every attempt has been made to ensure the accuracy of the floorplan contained here, measurements of doors, windows, rooms and any other items are approximate and no responsibility is taken for any error, omission or mis-statement. This plan is for illustrative purposes only and should be used as such by any prospective purchaser. The services, systems and appliances shown have not been tested and no guarantee as to their operability or efficiency can be given. Made with Metropix ©2023