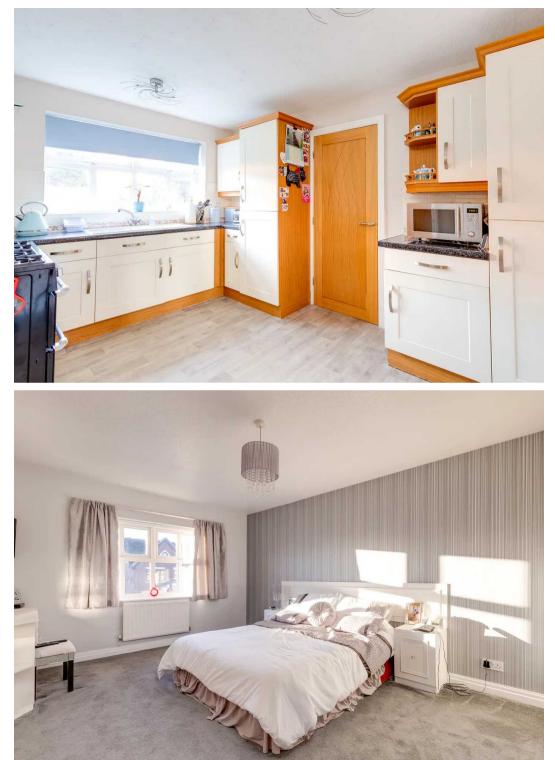

As you step inside, you are greeted by an elegant entrance hall that leads to two spacious reception rooms, providing ample space for entertaining guests or enjoying quality family time. The modern fitted kitchen is well designed in clean and warm tones, complete with a range of fitted appliances and plenty of storage space.

Upstairs, the master bedroom is a true sanctuary, with the added luxury of an en suite shower room. The other two bedrooms are equally bright and well-proportioned, offering flexibility for either additional living space or a home office. A contemporary principle bathroom completes the accommodation, featuring sleek fixtures and a refreshing ambience.