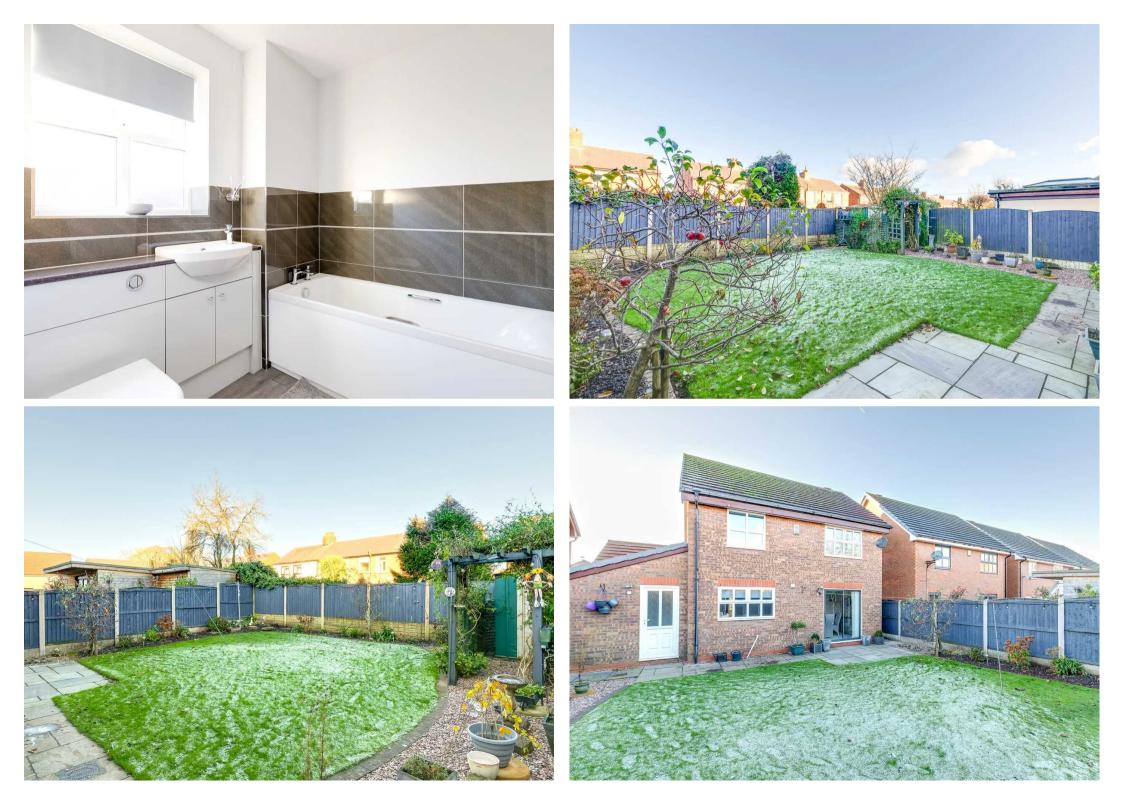

Stepping outside, you will discover a well-tended lawned rear garden, perfect for enjoying the outdoors and outdoor activities. With its manicured greenery, this oasis is a peaceful retreat after a long day. To add to the convenience, the property also benefits from a garage and driveway, ensuring plenty of secure parking space.