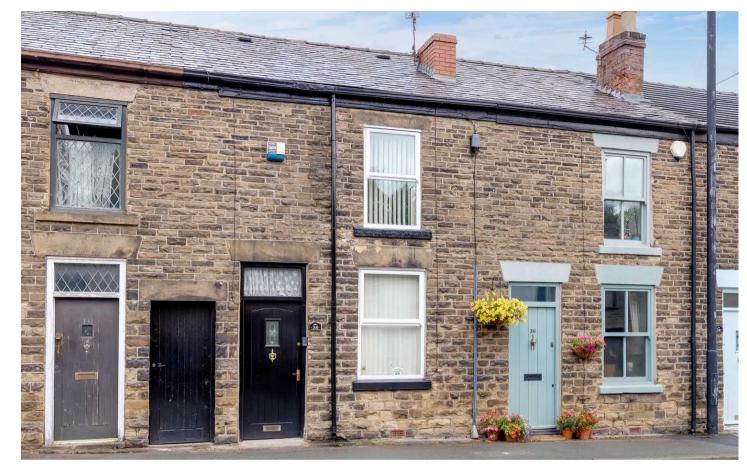

## 38 School Lane, Upholland Guide Price £115,000

## 38 School Lane

## Upholland, Skelmersdale

Charming 2-bed terraced property in Upholland. Close to schools, shops, amenities & countryside walks. Easy access to motorway. 983 sq ft living space. Entrance vestibule, reception room, fully fitted kitchen. Master bed, 2nd bed with dressing room, family bathroom. Low maintenance rear garden.

Council Tax band: A

Tenure: Leasehold

EPC Energy Efficiency Rating: F

EPC Environmental Impact Rating: G

- Stone built mid terraced
- Two bedrooms
- Great location
- Fitted kitchen
- Dressing room
- Family bathroom
- Garden
- Approximately 983 sq ft
- EPC F
- Council tax band TBC