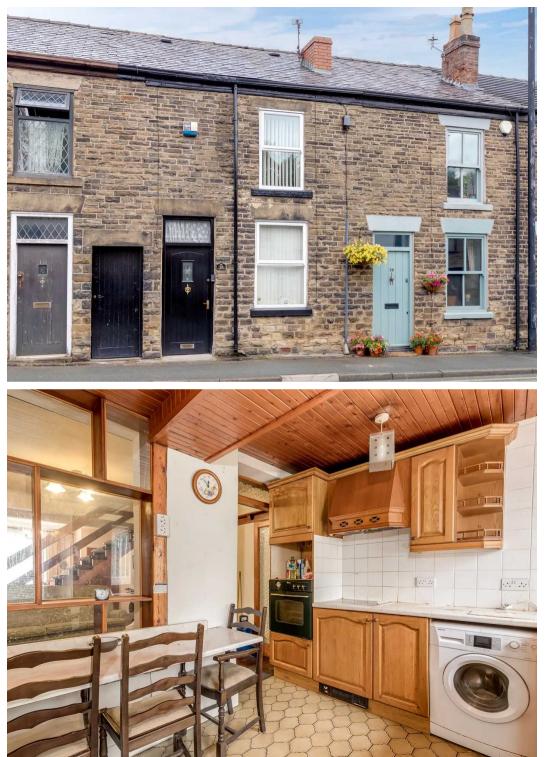

## Upholland, Skelmersdale

Charming 2-bed terraced property in Upholland. Close to schools, shops, amenities & countryside walks. Easy access to motorway. 983 sq ft living space. Entrance vestibule, reception room, fully fitted kitchen. Master bed, 2nd bed with dressing room, family bathroom. Low maintenance rear garden.

Council Tax band: A

Tenure: Leasehold

EPC Energy Efficiency Rating: F

EPC Environmental Impact Rating: G

- Stone built mid terraced
- Two bedrooms
- Great location
- Fitted kitchen
- Dressing room
- Family bathroom
- Garden
- Approximately 983 sq ft
- EPC F
- Council tax band TBC