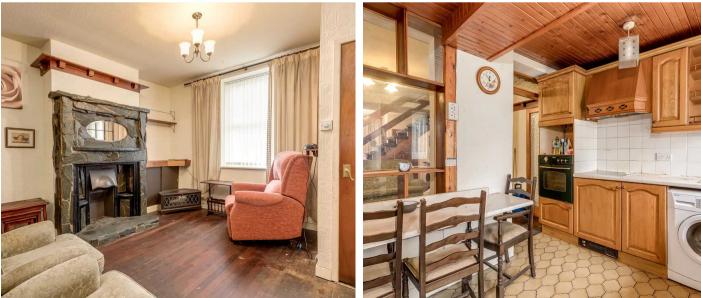

## Upholland, Skelmersdale

Charming 2-bed terraced property in Upholland. Close to schools, shops, amenities & countryside walks. Easy access to motorway. 983 sq ft living space. Entrance vestibule, reception room, fully fitted kitchen. Master bed, 2nd bed with dressing room, family bathroom. Low maintenance rear garden.

Council Tax band: A

Tenure: Leasehold

EPC Energy Efficiency Rating: F

EPC Environmental Impact Rating: G

- Stone built mid terraced
- Two bedrooms
- Great location
- Fitted kitchen
- Dressing room
- Family bathroom
- Garden
- Approximately 983 sq ft
- EPC F
- Council tax band TBC