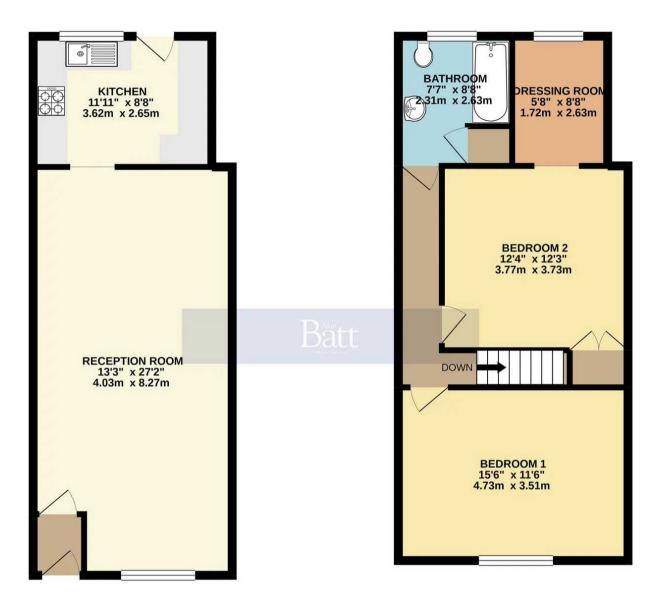

Dining Area

Kitchen

Bathroom

Bed 1

Bed 2

Dressing Room

**REAR GARDEN** 

TOTAL FLOOR AREA : 983 sq.ft. (91.3 sq.m.) approx.