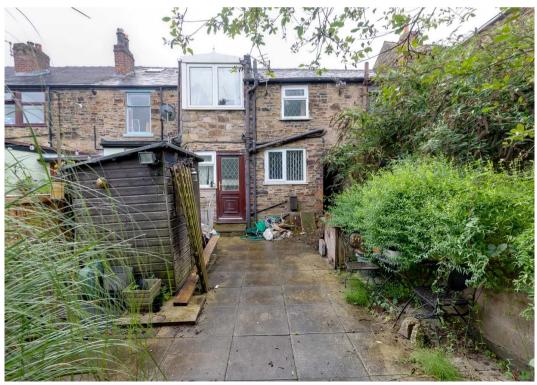

## Upholland, Skelmersdale

Charming 2-bed terraced property in Upholland. Close to schools, shops, amenities & countryside walks. Easy access to motorway. 983 sq ft living space. Entrance vestibule, reception room, fully fitted kitchen. Master bed, 2nd bed with dressing room, family bathroom. Low maintenance rear garden.

Council Tax band: A

Tenure: Leasehold

EPC Energy Efficiency Rating: F

EPC Environmental Impact Rating: G

- Stone built mid terraced
- Two bedrooms
- Great location
- Fitted kitchen
- Dressing room
- Family bathroom
- Garden
- Approximately 983 sq ft
- EPC F
- Council tax band TBC