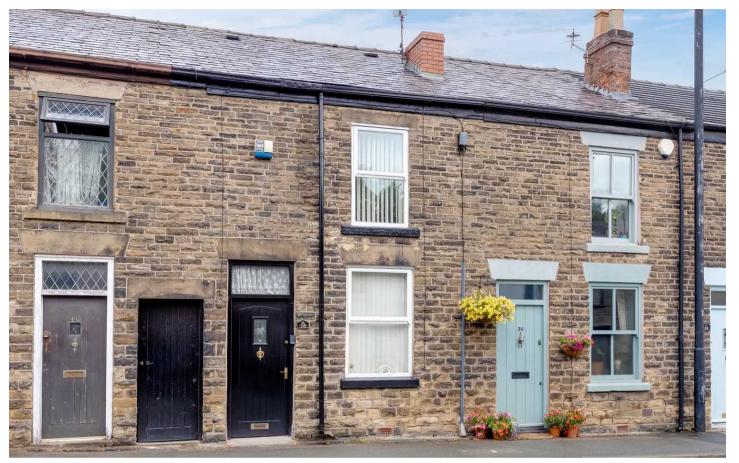

## 38 School Lane, Upholland Guide Price £115,000

## 38 School Lane

## Upholland, Skelmersdale

Charming 2-bed terraced property in Upholland. Close to schools, shops, amenities & countryside walks. Easy access to motorway. 983 sq ft living space. Entrance vestibule, reception room, fully fitted kitchen. Master bed, 2nd bed with dressing room, family bathroom. Low maintenance rear garden.

Council Tax band: A

Tenure: Leasehold

EPC Energy Efficiency Rating: F

EPC Environmental Impact Rating: G

- Stone built mid terraced
- Two bedrooms
- Great location
- Fitted kitchen
- Dressing room
- Family bathroom
- Garden
- Approximately 983 sq ft
- EPC F
- Council tax band TBC