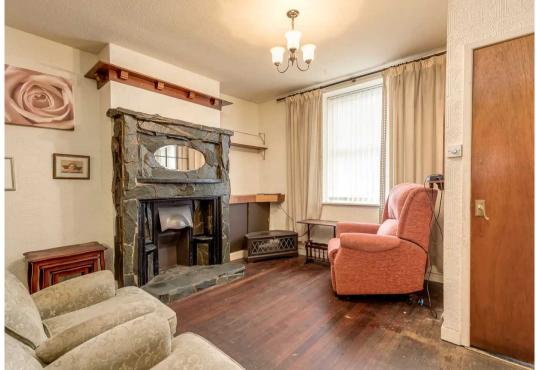

## Upholland, Skelmersdale

Charming 2-bed terraced property in Upholland. Close to schools, shops, amenities & countryside walks. Easy access to motorway. 983 sq ft living space. Entrance vestibule, reception room, fully fitted kitchen. Master bed, 2nd bed with dressing room, family bathroom. Low maintenance rear garden.

Council Tax band: A

Tenure: Leasehold

EPC Energy Efficiency Rating: F

EPC Environmental Impact Rating: G

- Stone built mid terraced
- Two bedrooms
- Great location
- Fitted kitchen
- Dressing room
- Family bathroom
- Garden
- Approximately 983 sq ft
- EPC F
- Council tax band TBC