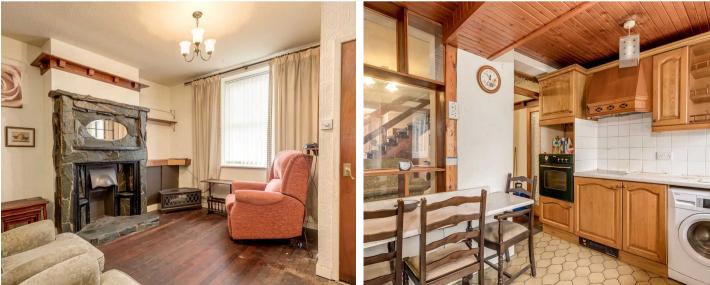

## Upholland, Skelmersdale

Charming 2-bed terraced property in Upholland. Close to schools, shops, amenities & countryside walks. Easy access to motorway. 983 sq ft living space. Entrance vestibule, reception room, fully fitted kitchen. Master bed, 2nd bed with dressing room, family bathroom. Low maintenance rear garden.

Council Tax band: A

Tenure: Leasehold

EPC Energy Efficiency Rating: F

EPC Environmental Impact Rating: G

- Stone built mid terraced
- Two bedrooms
- Great location
- Fitted kitchen
- Dressing room
- Family bathroom
- Garden
- Approximately 983 sq ft
- EPC F
- Council tax band TBC