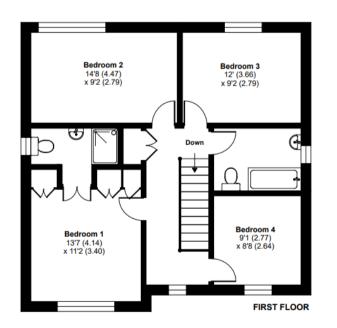

#### **Dimensions (Approx)**

Kitchen Diner - 27'00 x 10'3 Sitting room - 16'6 x 11'2 Downstairs Cloakroom -Study / 5th Bedroom - 8'10 x 8'8 Bedroom 1 - 13'7 x 11'2 Bedroom 2 - 14'8 x 9'2 Bedroom 3 - 12'00 x 9'2 Bedroom 4 - 9'1 x 8'8 Family Bathroom -Ensuite to master -Garage - 17' 1 x 8'2 Utility Room - 8'8 x 5'2

# FLOORPLAN