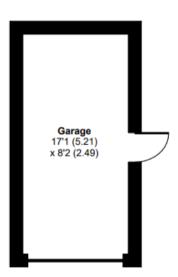

#### **Dimensions (Approx)**

Kitchen Diner - 27'00 x 10'3 Sitting room - 16'6 x 11'2 Downstairs Cloakroom -Study / 5th Bedroom - 8'10 x 8'8 Bedroom 1 - 13'7 x 11'2 Bedroom 2 - 14'8 x 9'2 Bedroom 3 - 12'00 x 9'2 Bedroom 4 - 9'1 x 8'8 Family Bathroom -Ensuite to master -Garage - 17' 1 x 8'2 Utility Room - 8'8 x 5'2

# FLOORPLAN