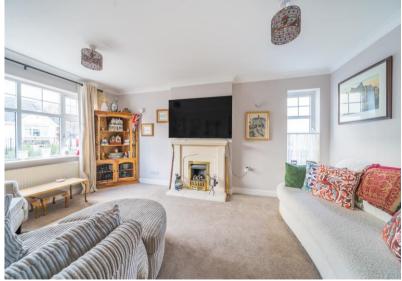

# Description

Weldons Sales & Lettings are delighted to bring to the market this four / five bedroom detached property in a sought-after location. The property boasts a spacious sitting room, 27ft fitted kitchen/ diner with island, Separate utility room, downstairs cloakroom, family bathroom, ensuite shower room to master bedroom, study which can be used as 5th bedroom, a generously sized enclosed rear garden, Garage with up and over style door, and side access through from the garden.

#### **Dimensions (Approx)**

Kitchen Diner - 27'00 x 10'3 Sitting room - 16'6 x 11'2 Downstairs Cloakroom -Study / 5th Bedroom - 8'10 x 8'8 Bedroom 1 - 13'7 x 11'2 Bedroom 2 - 14'8 x 9'2 Bedroom 3 - 12'00 x 9'2 Bedroom 4 - 9'1 x 8'8 Family Bathroom -Ensuite to master -Garage - 17' 1 x 8'2 Utility Room - 8'8 x 5'2