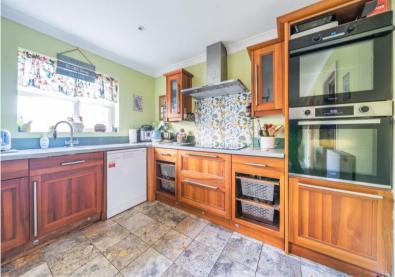

# Description

Weldons Sales & Lettings are delighted to bring to the market this four / five bedroom detached property in a sought-after location. The property boasts a spacious sitting room, 27ft fitted kitchen/ diner with island, Separate utility room, downstairs cloakroom, family bathroom, ensuite shower room to master bedroom, study which can be used as 5th bedroom, a generously sized enclosed rear garden, Garage with up and over style door, and side access through from the garden.

#### **Dimensions (Approx)**

Kitchen Diner - 27'00 x 10'3 Sitting room - 16'6 x 11'2 Downstairs Cloakroom -Study / 5th Bedroom - 8'10 x 8'8 Bedroom 1 - 13'7 x 11'2 Bedroom 2 - 14'8 x 9'2 Bedroom 3 - 12'00 x 9'2 Bedroom 4 - 9'1 x 8'8 Family Bathroom -Ensuite to master -Garage - 17' 1 x 8'2 Utility Room - 8'8 x 5'2