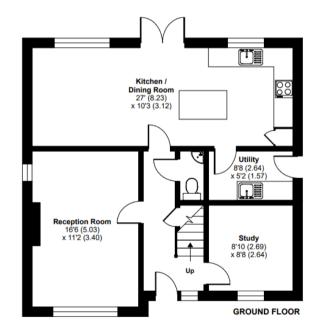

#### **Dimensions (Approx)**

Kitchen Diner - 27'00 x 10'3 Sitting room - 16'6 x 11'2 Downstairs Cloakroom -Study / 5th Bedroom - 8'10 x 8'8 Bedroom 1 - 13'7 x 11'2 Bedroom 2 - 14'8 x 9'2 Bedroom 3 - 12'00 x 9'2 Bedroom 4 - 9'1 x 8'8 Family Bathroom -Ensuite to master -Garage - 17' 1 x 8'2 Utility Room - 8'8 x 5'2

# FLOORPLAN