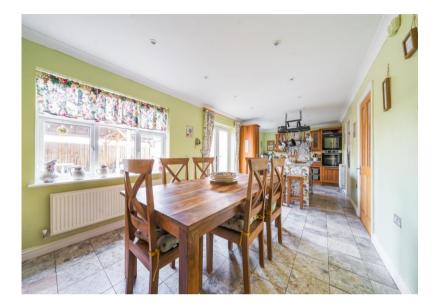

# Description

Weldons Sales & Lettings are delighted to bring to the market this four / five bedroom detached property in a sought-after location. The property boasts a spacious sitting room, 27ft fitted kitchen/ diner with island, Separate utility room, downstairs cloakroom, family bathroom, ensuite shower room to master bedroom, study which can be used as 5th bedroom, a generously sized enclosed rear garden, Garage with up and over style door, and side access through from the garden.

#### **Dimensions (Approx)**

Kitchen Diner - 27'00 x 10'3 Sitting room - 16'6 x 11'2 Downstairs Cloakroom -Study / 5th Bedroom - 8'10 x 8'8 Bedroom 1 - 13'7 x 11'2 Bedroom 2 - 14'8 x 9'2 Bedroom 3 - 12'00 x 9'2 Bedroom 4 - 9'1 x 8'8 Family Bathroom -Ensuite to master -Garage - 17' 1 x 8'2 Utility Room - 8'8 x 5'2