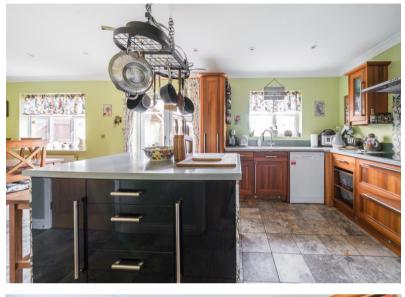

# Description

Weldons Sales & Lettings are delighted to bring to the market this four / five bedroom detached property in a sought-after location. The property boasts a spacious sitting room, 27ft fitted kitchen/ diner with island, Separate utility room, downstairs cloakroom, family bathroom, ensuite shower room to master bedroom, study which can be used as 5th bedroom, a generously sized enclosed rear garden, Garage with up and over style door, and side access through from the garden.

#### **Dimensions (Approx)**

Kitchen Diner - 27'00 x 10'3 Sitting room - 16'6 x 11'2 Downstairs Cloakroom -Study / 5th Bedroom - 8'10 x 8'8 Bedroom 1 - 13'7 x 11'2 Bedroom 2 - 14'8 x 9'2 Bedroom 3 - 12'00 x 9'2 Bedroom 4 - 9'1 x 8'8 Family Bathroom -Ensuite to master -Garage - 17' 1 x 8'2 Utility Room - 8'8 x 5'2