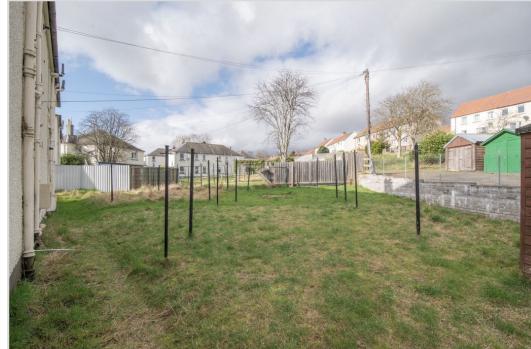

Central **Hallway**, spacious **Lounge**, **Kitchen**, **Bathroom** and **Two Bedrooms**.

Externally; An area of garden ground to the front of the property and a shared drying green to the rear which is laid to lawn with timber shed.