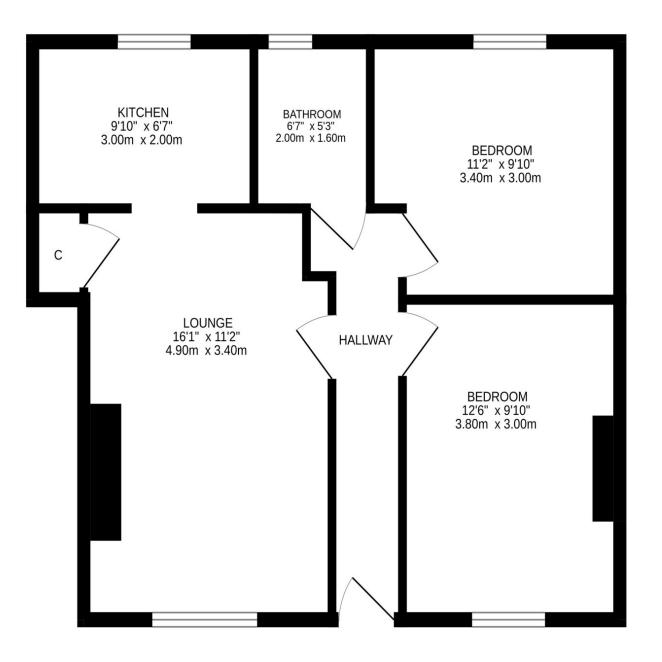

Central **Hallway**, spacious **Lounge**, **Kitchen**, **Bathroom** and **Two Bedrooms**.

Externally; An area of garden ground to the front of the property and a shared drying green to the rear which is laid to lawn with timber shed.