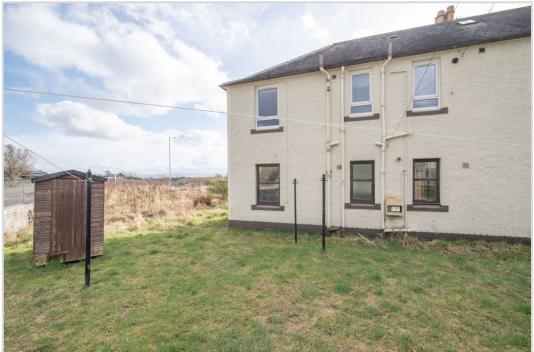

Central **Hallway**, spacious **Lounge**, **Kitchen**, **Bathroom** and **Two Bedrooms**.

Externally; An area of garden ground to the front of the property and a shared drying green to the rear which is laid to lawn with timber shed.