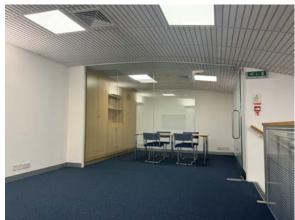

#### Description

The premises comprise a mid-terrace business unit with accommodation over three floors, with a feature curved ceiling over the first and second floors.

The accommodation benefits from the following specification:

- 3 phase electric supply
- Suspended ceilings incorporating recessed LED lighting panels
- Male and Female WCs
- Kitchen facilities ground and first floor
- 5 dedicated car parking spaces
- Carpeted floors
- Air conditioning
- Roller shutter loading door