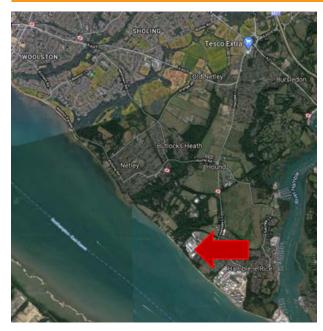

#### Location

Mitchell Point forms part of Ensign Business Park, which consists of local and regional occupiers including Cooper Vision, Gurit, The Yacht Catering Company, NKT Photonics and many others. The estate is located just off the B3397 Hamble Lane just under 3 miles south of the M27 Junction 8 on the edge of Hamble Village, and adjacent to the BP Hamble Oil Hamble Terminal.