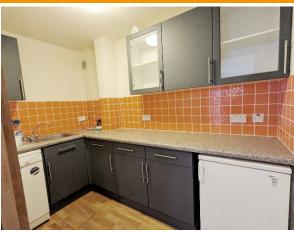

## **KEY FEATURES**

Refurbished Business Unit Ground floor warehouse /

Ground floor warehouse

workshop

Offices including meeting

room over 1<sup>st</sup> and 2<sup>nd</sup> floor

5 car parking spaces

**Kitchen facilities** 

- 3 phase electric supply
- Suspended ceilings incorporating recessed LED lighting panels
- Male and Female WCs
- Kitchen facilities ground and first floor
- 5 dedicated car parking spaces
- Carpeted floors
- Air conditioning
- Roller shutter loading door