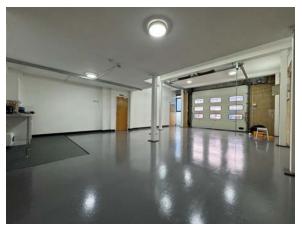

## **KEY FEATURES**

Refurbished Business Unit Ground floor warehouse /

Ground floor warehouse

workshop

Offices including meeting

room over 1<sup>st</sup> and 2<sup>nd</sup> floor

5 car parking spaces

**Kitchen facilities** 

- 3 phase electric supply
- Suspended ceilings incorporating recessed LED lighting panels
- Male and Female WCs
- Kitchen facilities ground and first floor
- 5 dedicated car parking spaces
- Carpeted floors
- Air conditioning
- Roller shutter loading door