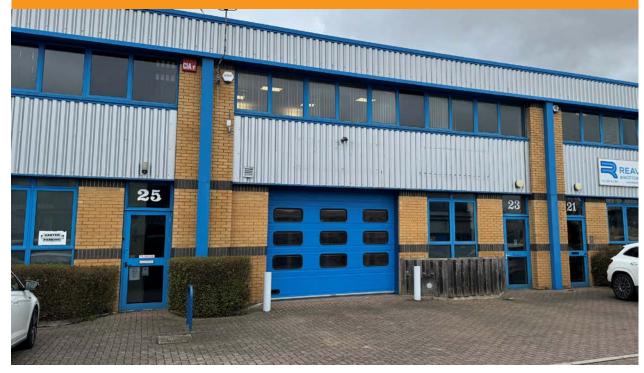

## Modern business unit with parking 23 Mitchell Point, Ensign Way, Hamble, Southampton SO31 4RF

## 23 Mitchell Point, Ensign Way, Hamble, Southampton SO31 4RF

#### Description

The premises comprise a mid-terrace business unit with accommodation over three floors, with a feature curved ceiling over the first and second floors.

The accommodation benefits from the following specification: