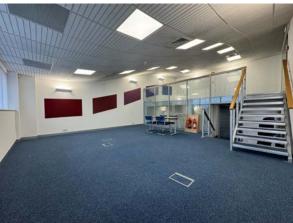

## **KEY FEATURES**

Refurbished Business Unit Ground floor warehouse /

Ground floor warehouse

workshop

Offices including meeting

room over 1<sup>st</sup> and 2<sup>nd</sup> floor

5 car parking spaces

**Kitchen facilities** 

- 3 phase electric supply
- Suspended ceilings incorporating recessed LED lighting panels
- Male and Female WCs
- Kitchen facilities ground and first floor
- 5 dedicated car parking spaces
- Carpeted floors
- Air conditioning
- Roller shutter loading door