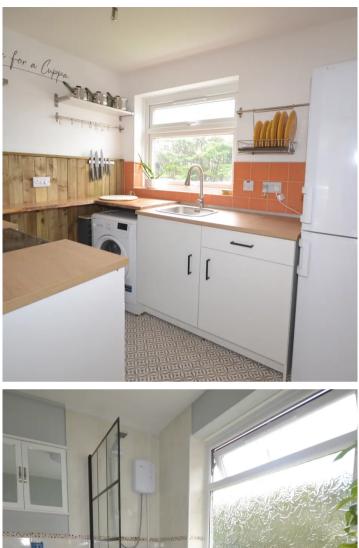

Entering the property via a communal front door with entry phone system, stairs lead up to the 1st floor where a further door opens into an entrance hall. Doors from the central entrance hall provide access to several storage cupboards and all rooms, which comprise; 17ft x 13ft living room with a bay window, kitchen, bathroom and two double bedrooms with the main bedroom being almost 14ft x 13ft.

Council Tax: B, Share of Freehold, EPC: E

- Spacious First Floor Flat
- Two Double Bedrooms
- Recently updated to include new bathroom & kitchen
- Electric Heating
- 17ft x 15ft Living/Dining Room
- Share Of Freehold
- Remainder of 999 year lease
- Close To Bus Stop and Local Amenities
- Garage