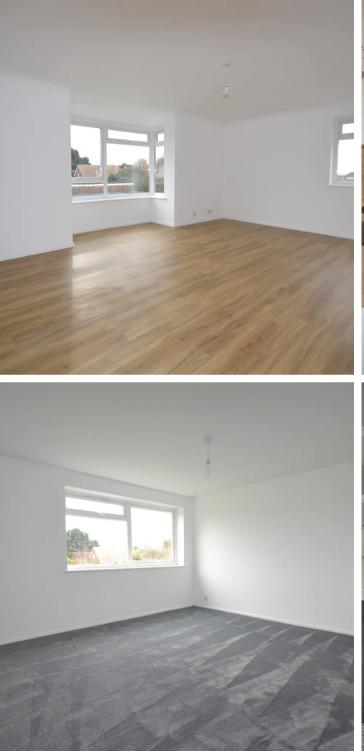

Entering the property via a communal front door with entry phone system, stairs lead up to the 1st floor where a further door opens into an entrance hall. Doors from the central entrance hall provide access to several storage cupboards and all rooms, which comprise; 17ft x 13ft living room with a bay window, kitchen, bathroom and two double bedrooms with the main bedroom being almost 14ft x 13ft.