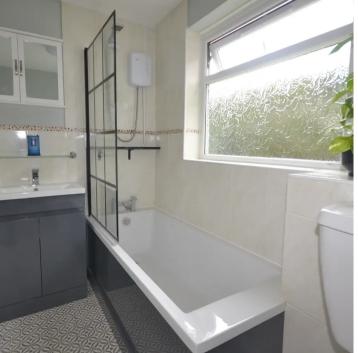

Entering the property via a communal front door with entry phone system, stairs lead up to the 1st floor where a further door opens into an entrance hall. Doors from the central entrance hall provide access to several storage cupboards and all rooms, which comprise; 17ft x 13ft living room with a bay window, kitchen, bathroom and two double bedrooms with the main bedroom being almost 14ft x 13ft.

Council Tax: B, Share of Freehold, EPC: E

- Spacious First Floor Flat
- Two Double Bedrooms
- Recently updated to include new bathroom & kitchen
- Electric Heating
- 17ft x 15ft Living/Dining Room
- Share Of Freehold
- Remainder of 999 year lease
- Close To Bus Stop and Local Amenities
- Garage