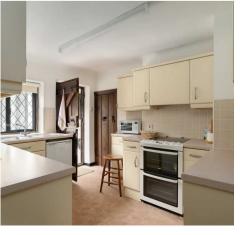

#### Caterham, Caterham

The fitted kitchen has a range of cream fronted kitchen units with laminate worktops and space for various appliances as well as a Zanussi electric double oven with pull out extractor unit over. THe adjoining utility room has space and plumbing for a washing machine and tumble dryer and a door to the rear garden.