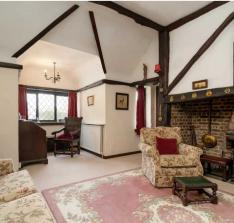

## Caterham, Surrey CR3 6EH

Built circa 1930's, situated within a guiet, tucked away location, but within easy reach of Caterham Village and main line railway station, this ¾ bedroom, 2 reception room. 2 bath/shower room is offered for sale with no onward chain. Positioned within a select cul-de-sac, Little Quarries is a well presented, detached bungalow, offering accommodation over one level approaching 1177 square feet. The characterful property is approached via a decent size entrance hall with original oak front door and windows overlooking the front garden. A particular feature of the property is the spacious lounge, being double aspect with French doors leading to the rear garden and a beautiful inglenook fireplace taking centre stage with exposed brickwork and slate hearth, creating a warm and welcoming ambience. Relax by the crackling fire in the open grate as you unwind after a long day, appreciating the tranquillity this space provides. The room features a high beamed ceiling and beams to walls. An open arch leads to the dining room, with a vaulted ceiling and a window overlooking the rear terrace. This room could be utilised as a 4th bedroom as there is a handy lobby off leading to a bathroom.

Other features to note include oak internal doors with oak latches throughout, double glazed diamond leaded light windows, beams to ceilings and walls, mains drainage, gas central heating.