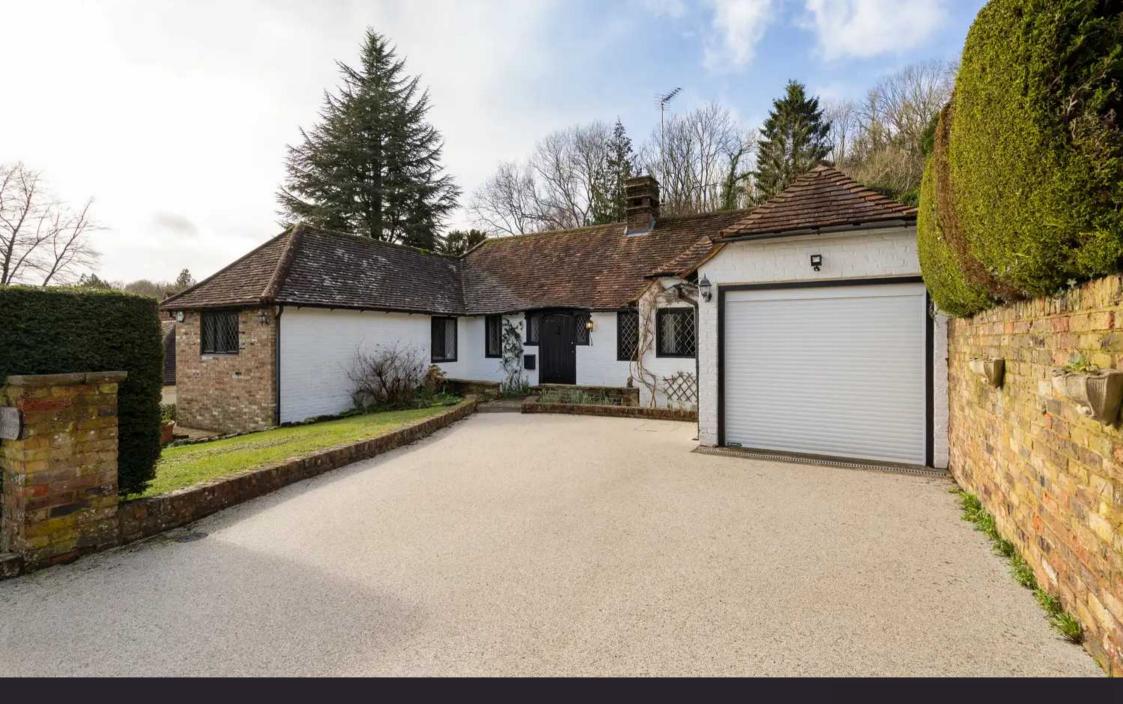

## Caterham, Surrey CR3 6EH

A rare opportunity to acquire a distinctive residence, nestled within a highly desirable and sought after prime location. This charming detached bungalow is within walking distance of the esteemed Caterham School, offering a unique opportunity to reside in a prestigious neighbourhood renowned for its exceptional schooling and convenient amenities. Steeped in character and charm, this tastefully designed bungalow features a versatile layout encompassing 3/4 generously proportioned bedrooms, 2 bath/shower rooms and an outdoor heated swimming pool.

## Caterham, Surrey CR3 6EH

Built circa 1930's, situated within a guiet, tucked away location, but within easy reach of Caterham Village and main line railway station, this ¾ bedroom, 2 reception room. 2 bath/shower room is offered for sale with no onward chain. Positioned within a select cul-de-sac, Little Quarries is a well presented, detached bungalow, offering accommodation over one level approaching 1177 square feet. The characterful property is approached via a decent size entrance hall with original oak front door and windows overlooking the front garden. A particular feature of the property is the spacious lounge, being double aspect with French doors leading to the rear garden and a beautiful inglenook fireplace taking centre stage with exposed brickwork and slate hearth, creating a warm and welcoming ambience. Relax by the crackling fire in the open grate as you unwind after a long day, appreciating the tranquillity this space provides. The room features a high beamed ceiling and beams to walls. An open arch leads to the dining room, with a vaulted ceiling and a window overlooking the rear terrace. This room could be utilised as a 4th bedroom as there is a handy lobby off leading to a bathroom.

#### **OUTSIDE**

The front garden is approached via a newly laid, resin bond driveway, with off road parking for a couple of cars, leading to an attached large single garage, housing the boiler, with a pitched roof offering additional storage. Pathway leading to the front door and gated access to the rear garden to one side. The rear garden, faces South West and features a heated SWIMMING POOL, ideal for enjoying leisurely swims or entertaining guests during warm summer days.