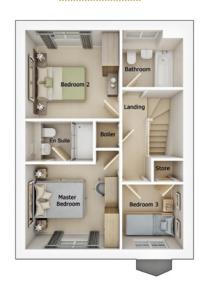

## The Bowland

3 bedroom semi detached house with parking spaces

Ground floor

| Lounge         | 14'4" x 13'9"  |
|----------------|----------------|
| Kitchen/Dining | 13'5" x 10'11" |
| Utility        | 4'1" x 5'7"    |
| WC             | 4'1" x 4'3"    |

First floor

| Master Bedroom | 10'9" x 9'8"  |
|----------------|---------------|
| En Suite       | 7'8" x 4'7"   |
| Bedroom 2      | 10'9" x 10'1" |
| Bedroom 3      | 6'11" x 7'4"  |
| Bathroom       | 6'11" x 6'6"  |