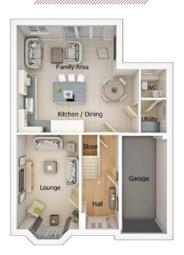

## 4 bedroom detached house with integral single garage

Ground floor

| Lounge      | 11'5" x 14'10" |
|-------------|----------------|
| Kitchen     | 12'2" x 10'0"  |
| Family Area | 17'8" x 17'10" |
| WC          | 3'6" x 6'6"    |
| Garage      | 8'8" x 18'1"   |