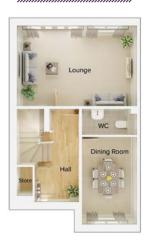

## The Denshaw

3 bedroom semi detached house with parking spaces

Lower ground floor

| Kitchen              | 8'2" x 17'6"   |
|----------------------|----------------|
| Family / Dining Area | 17'9" x 11'11" |
| Utility              | 9'2" x 5'2"    |

Ground floor

| Lounge      | 17'9" x 11'11" |
|-------------|----------------|
| WC          | 8'2" x 3'10"   |
| Dining Room | 8'2" x 13'0"   |
| Store       | 2'4" x 4'3"    |

First floor

| Master Bedroom | 9'11" x 11'11" |
|----------------|----------------|
| En Suite       | 7'6" x 4'0"    |
| Bedroom 2      | 8'11" x 10'0"  |
| Bedroom 3      | 8'6" x 12'1"   |
| Bathroom       | 5'7" x 6'11"   |
| Store          | 2'3" x 3'1"    |