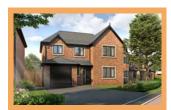

## The Hartford

4 bedroom detached house with integral single garage

Plots 2, 10, 13, 15, 23 & 53

## 4 bedroom detached house with integral single garage

Ground floor

| Lounge         | 11'0" x 18'3" (into bay) |
|----------------|--------------------------|
| Kitchen/Dining | 21'9" x 11'3"            |
| Family Area    | 17'9" x 7'9"             |
| Utility        | 4'8" x 5'11"             |
| WC             | 4'8" x 5'2"              |
| Garage         | 7'11" x 17'4"            |

First floor

| Master Bedroom | 11'1" x 18'0" (into bay) |
|----------------|--------------------------|
| En Suite 1     | 6'3" x 5'10"             |
| Bedroom 2      | 11'5" x 11'2"            |
| En Suite 2     | 8'2" x 4'7"              |
| Bedroom 3      | 11'4" x 9'9"             |
| Bedroom 4      | 7'6" x 11'6"             |
| Bathroom       | 6'11" x 8'0"             |