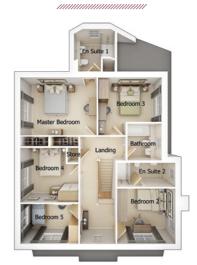

First floor

| Master Bedroom | 11'1" x 18'0" (into bay) |
|----------------|--------------------------|
| En Suite 1     | 6'3" x 5'10"             |
| Bedroom 2      | 11'5" x 11'2"            |
| En Suite 2     | 8'2" x 4'7"              |
| Bedroom 3      | 11'4" x 9'9"             |
| Bedroom 4      | 7'6" x 11'6"             |
| Bathroom       | 6'11" x 8'0"             |