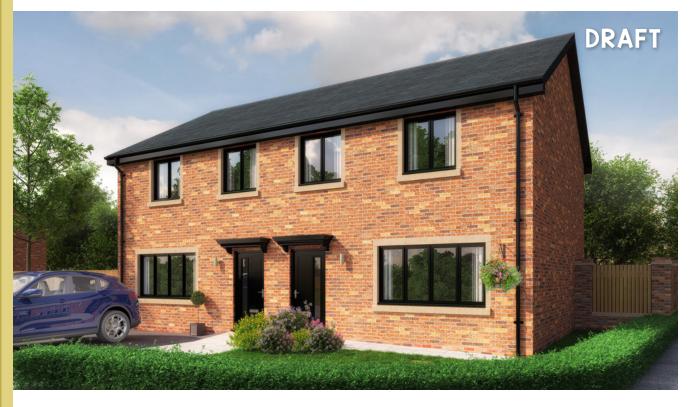

### The Bowland

3 bedroom semi detached house with parking spaces

Plots 18, 19, 27 & 28

## The Bowland

3 bedroom semi detached house with parking spaces

Ground floor

| Lounge         | 14'4" x 13'9"  |
|----------------|----------------|
| Kitchen/Dining | 13'5" x 10'11" |
| Utility        | 4'1" x 5'7"    |
| WC             | 4'1" x 4'3"    |