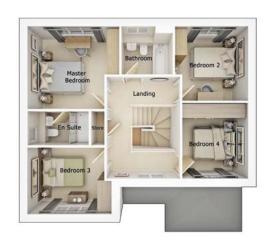

First floor

| Master Bedroom | 11'1" x 18'0" (into bay) |
|----------------|--------------------------|
| En Suite 1     | 6'3" x 5'10"             |
| Bedroom 2      | 11'5" x 11'2"            |
| En Suite 2     | 8'2" x 4'7"              |
| Bedroom 3      | 11'4" x 9'9"             |
| Bedroom 4      | 7'6" x 11'6"             |
| Bathroom       | 6'11" x 8'0"             |