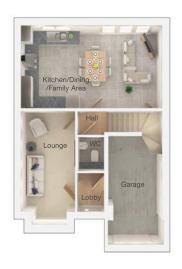

## The Lawton

3 bedroom detached house with integral single garage

First floor

## Ground floor

| Kitchen/Dining/Family Area | 22'4" x 12'0" |
|----------------------------|---------------|
| Lounge                     | 7'9" x 14'7"  |
| WC                         | 3'9" x 4'11"  |
| Garage                     | 9'9" x 15'10" |

| Master Bedroom | 13'11" x 11'4" |  |
|----------------|----------------|--|
| En Suite       | 8'6" x 4'6"    |  |
| Bedroom 2      | 12'2" x 10'8"  |  |
| Bedroom 3      | 9'10" x 12'2"  |  |
| Bathroom       | 8'1" x 7'1"    |  |