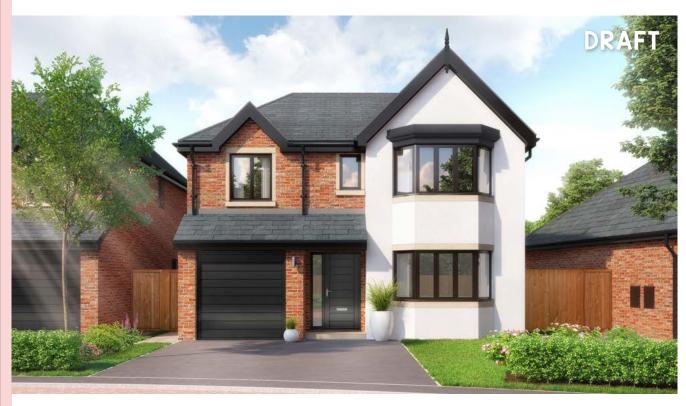

2      | 11'5" x 10'11" |
| En Suite 2     | 8'0" x 4'10"   |
| Bedroom 3      | 11'4" x 9'9"   |
| Study          | 7'6" x 11'6"   |
| Bathroom       | 6'11" x 8'0"   |

## The Carron

4 bedroom detached house with integral single garage



Ground floor



| Lounge              | 11'4" x 14'10" |
|---------------------|----------------|
| Kitchen/Family Area | 29'10" x 9'11" |
| WC                  | 3'6" x 6'6"    |
| Garage              | 8'8" x 18'0"   |

First floor



| Master Bedroom | 12'4" x 11'2" |
|----------------|---------------|
| En Suite       | 8'3" x 4'7"   |
| Bedroom 2      | 9'10" x 10'0" |
| Bedroom 3      | 11'4" x 9'0"  |
| Bedroom 4      | 8'11" x 10'2" |
| Bathroom       | 6'11" x 6'6"  |

## The Hartford

## 4 bedroom detached house with integral single garage



Ground floor



| Lounge         | 11'0" x 18'3" (into bay) |
|----------------|--------------------------|
| Kitchen/Dining | 21'9" x 11'3"            |
| Family Area    | 17'9" x 7'9"             |
| Utility        | 4'8" x 5'11"             |
| WC             | 4'8" x 5'2"              |
| Garage         | 7'11" x 17'4"            |

First floor



| Master Bedroom | 11'1" x 18'0" (into bay) |
|----------------|--------------------------|
| En Suite 1     | 6'3" x 5'10"             |
| Bedroom 2      | 11'5" x 11'2"            |
| En Suite 2     | 8'2" x 4'7"              |
| Bedroom 3      | 11'4" x 9'9"             |
| Bedroom 4      | 7'6" x 11'6"             |
| Bathroom       | 6'11" x 8'0"             |

## The Totton

## 4 bedroom detached house with integral single garage



G