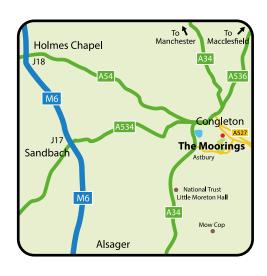

## The Moorings

The charming town centre, just a short walk from The Moorings, has an eclectic mix of independent shops and eateries, with two major supermarkets nearby. All the nearby primary schools, together with Congleton High School, are rated 'good' by Ofsted.

Well known for its floral displays, monthly Makers Market and popular Food and Drink and Jazz & Blues Festivals, Congleton is also known as

'bear town' due to its association with bear baiting in the 17th century. It boasts a thriving local community with leisure facilities including two golf clubs, a theatre and a leisure centre and one of the oldest rugby union clubs in the country.

The Moorings is just a 10 minute drive from junction 17 or 18 of the M6 motorway, Congleton is an ideal location for commuters. The Moorings is a short drive to Congleton Railway Station which is on the Manchester Piccadilly to Stoke-on-Trent Line via Stockport and Macclesfield. The nearest airport is Manchester, 20 miles away.