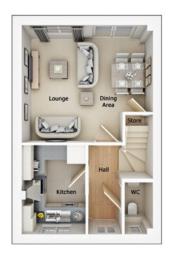

## Ground floor

| Lounge/Dining Area | 14'11" x 13'5" |
|--------------------|----------------|
| Kitchen            | 7'3" x 10'2"   |
| WC                 | 3'2" x 5'11"   |