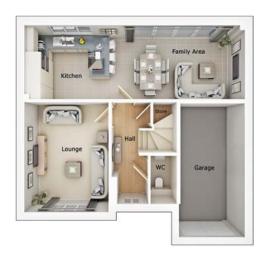

## 4 bedroom detached house with integral single garage

Ground floor

| Lounge         | 11'0" x 18'3" (into bay) |
|----------------|--------------------------|
| Kitchen/Dining | 21'9" x 11'3"            |
| Family Area    | 17'9" x 7'9"             |
| Utility        | 4'8" x 5'11"             |
| WC             | 4'8" x 5'2"              |
| Garage         | 7'11" x 17'4"            |