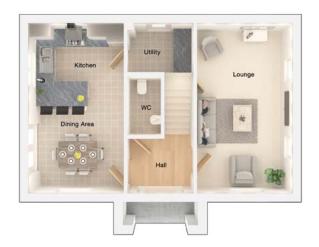

## The Marsden

4 bedroom detached house with detached single garage

First floor

## Ground floor

| Lounge             | 11'0" x 18'3" (into bay) |
|--------------------|--------------------------|
| Kitchen/Family Are | a 26'6" x 11'1"          |
| Study              | 8'0" x 6'4"              |
| Utility            | 8'0" x 6'2"              |
| WC                 | 8'0" x 3'5"              |

| Master Bedroom | 11'1" x 18'0" (into bay) |
|----------------|--------------------------|
| En Suite 1     | 6'3" x 5'10"             |
| Bedroom 2      | 11'5" x 11'2"            |
| En Suite 2     | 8'2" x 4'7"              |
| Bedroom 3      | 11'4" x 9'9"             |
| Bedroom 4      | 7'6" x 11'6"             |
| Bathroom       | 6'11" x 8'0"             |