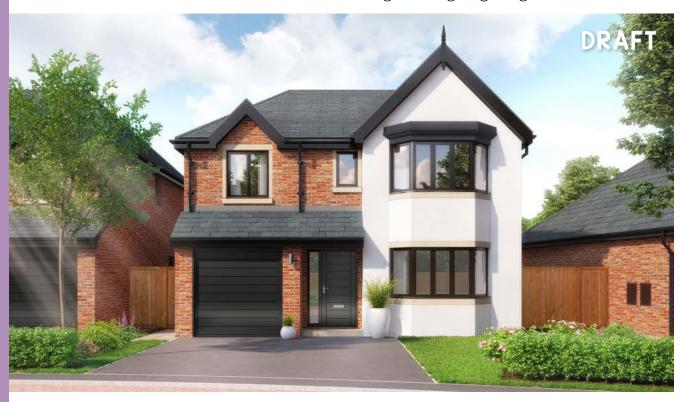

## The Hartford

4 bedroom detached house with integral single garage

Plots 2, 10, 13, 15, 23 & 53

## 4 bedroom detached house with integral single garage

Ground floor

| Lounge         | 11'0" x 18'3" (into bay) |
|----------------|--------------------------|
| Kitchen/Dining | 21'9" x 11'3"            |
| Family Area    | 17'9" x 7'9"             |
| Utility        | 4'8" x 5'11"             |
| WC             | 4'8" x 5'2"              |
| Garage         | 7'11" x 17'4"            |

First floor

| Master Bedroom | 11'1" x 18'0" (into bay) |
|----------------|--------------------------|
| En Suite 1     | 6'3" x 5'10"             |
| Bedroom 2      | 11'5" x 11'2"            |
| En Suite 2     | 8'2" x 4'7"              |
| Bedroom 3      | 11'4" x 9'9"             |
| Bedroom 4      | 7'6" x 11'6"             |
| Bathroom       | 6'11" x 8'0"             |