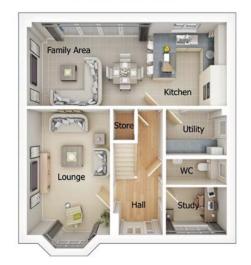

## The Lawton

3 bedroom detached house with integral single garage

Plots 3, 14, 20, 22, 29 & 52

## Ground floor

| Kitchen/Dining/Family Area | 22'4" x 12'0" |
|----------------------------|---------------|
| Lounge                     | 7'9" x 14'7"  |
| WC                         | 3'9" x 4'11"  |
| Garage                     | 9'9" x 15'10" |