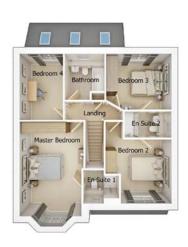

## Arrangement of the homes

First floor

| Master Bedroom | 10'9" x 14'4"  |
|----------------|----------------|
| En Suite 1     | 6'3" x 5'10"   |
| Bedroom 2      | 11'5" x 10'11" |
| En Suite 2     | 8'0" x 4'10"   |
| Bedroom 3      | 11'4" x 9'9"   |
| Study          | 7'6" x 11'6"   |
| Bathroom       | 6'11" x 8'0"   |