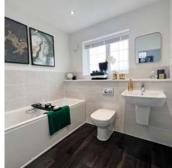

**Bathrooms, En Suites and Cloakrooms** Stylish white sanitary ware from Ideal Standard mostly incorporated within a tiled boxed unit with laminate over shelf to selected rooms. Glazed shower cubicles with thermostatic mains showers with waterfall shower head where applicable (except second en suite which will be electric). Mixers to all baths. Chromium plated ceramic disk taps. Half height European wall tiling around bath and full height to shower cubicles with splash back elsewhere to tiler's discretion. Chrome LED downlights and heated towel rail to all en suites & bathrooms (excluding WC/Cloakrooms).