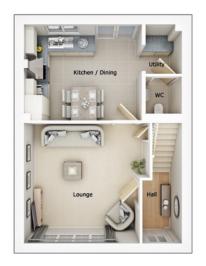

## The Bowland

3 bedroom semi detached house with parking spaces

Ground floor

| Lounge         | 14'4" x 13'9"  |
|----------------|----------------|
| Kitchen/Dining | 13'5" x 10'11" |
| Utility        | 4'1" x 5'7"    |
| WC             | 4'1" x 4'3"    |

First floor

| Master Bedroom | 10'9" x 9'8"  |
|----------------|---------------|
| En Suite       | 7'8" x 4'7"   |
| Bedroom 2      | 10'9" x 10'1" |
| Bedroom 3      | 6'11" x 7'4"  |
| Bathroom       | 6'11" x 6'6"  |