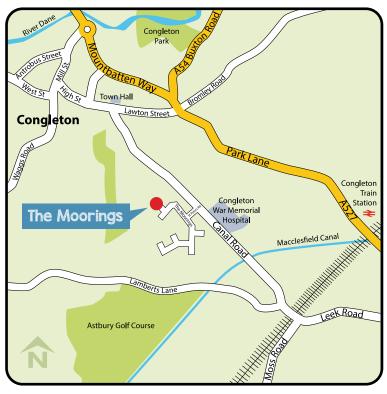

## The Moorings

The charming town centre, just a short walk from The Moorings, has an eclectic mix of independent shops and eateries, with two major supermarkets nearby. All the nearby primary schools, together with Congleton High School, are rated 'good' by Ofsted.

Well known for its floral displays, monthly Makers Market and popular Food and Drink and Jazz & Blues Festivals, Congleton is also known as

'bear town' due to its association with bear baiting in the 17th century. It boasts a thriving local community with leisure facilities including two golf clubs, a theatre and a leisure centre and one of the oldest rugby union clubs in the country.

The Moorings is just a 10 minute drive from junction 17 or 18 of the M6 motorway, Congleton is an ideal location for commuters. The Moorings is a short drive to Congleton Railway Station which is on the Manchester Piccadilly to Stoke-on-Trent Line via Stockport and Macclesfield. The nearest airport is Manchester, 20 miles away.