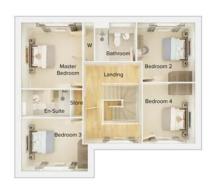

## Arrangement of the homes

First floor

| Master Bedroom | 10'9" x 14'4"  |
|----------------|----------------|
| En Suite 1     | 6'3" x 5'10"   |
| Bedroom 2      | 11'5" x 10'11" |
| En Suite 2     | 8'0" x 4'10"   |
| Bedroom 3      | 11'4" x 9'9"   |
| Study          | 7'6" x 11'6"   |
| Bathroom       | 6'11" x 8'0"   |