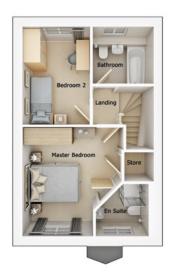

## First floor

| Master Bedroom | 11'3" x 12'5" |
|----------------|---------------|
| En Suite       | 5'11" x 5'11" |
| Bedroom 2      | 7'8" x 11'2"  |
| Bathroom       | 6'11" x 6'6"  |