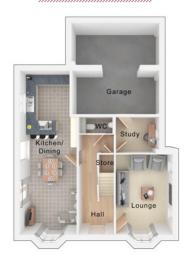

## 4 bedroom detached house with integral single garage

Ground floor

| Lounge         | 11'0" x 18'3" (into bay) |
|----------------|--------------------------|
| Kitchen/Dining | 21'9" x 11'3"            |
| Family Area    | 17'9" x 7'9"             |
| Utility        | 4'8" x 5'11"             |
| WC             | 4'8" x 5'2"              |
| Garage         | 7'11" x 17'4"            |

First floor

| Master Bedroom | 11'1" x 18'0" (into bay) |
|----------------|--------------------------|
| En Suite 1     | 6'3" x 5'10"             |
| Bedroom 2      | 11'5" x 11'2"            |
| En Suite 2     | 8'2" x 4'7"              |
| Bedroom 3      | 11'4" x 9'9"             |
| Bedroom 4      | 7'6" x 11'6"             |
| Bathroom       | 6'11" x 8'0"             |