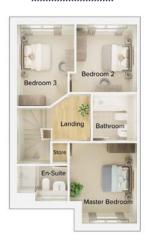

## The Denshaw

3 bedroom semi detached house with parking spaces

Lower ground floor

| Kitchen              | 8'2" x 17'6"   |
|----------------------|----------------|
| Family / Dining Area | 17'9" x 11'11" |
| Utility              | 9'2" x 5'2"    |

Ground floor

| Lounge      | 17'9" x 11'11" |
|-------------|----------------|
| WC          | 8'2" x 3'10"   |
| Dining Room | 8'2" x 13'0"   |
| Store       | 2'4" x 4'3"    |

First floor

| Master Bedroom | 9'11" x 11'11" |
|----------------|----------------|
| En Suite       | 7'6" x 4'0"    |
| Bedroom 2      | 8'11" x 10'0"  |
| Bedroom 3      | 8'6" x 12'1"   |
| Bathroom       | 5'7" x 6'11"   |
| Store          | 2'3" x 3'1"    |