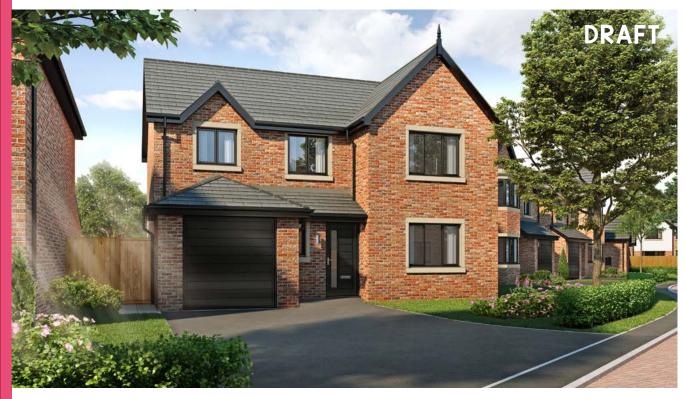

## The Lawton

3 bedroom detached house with integral single garage

Plots 3, 14, 20, 22, 29 & 52

## Ground floor

| Kitchen/Dining/Family Area | 22'4" x 12'0" |
|----------------------------|---------------|
| Lounge                     | 7'9" x 14'7"  |
| WC                         | 3'9" x 4'11"  |
| Garage                     | 9'9" x 15'10" |

| Master Bedroom | 13'11" x 11'4" |  |
|----------------|----------------|--|
| En Suite       | 8'6" x 4'6"    |  |
| Bedroom 2      | 12'2" x 10'8"  |  |
| Bedroom 3      | 9'10" x 12'2"  |  |
| Bathroom       | 8'1" x 7'1"    |  |