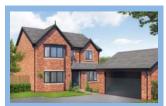

## The Brearley

4 bedroom detached house with integral single garage

Plot 9

## 4 bedroom detached house with integral single garage

Ground floor

| Lounge         | 10'11" x 16'8" |
|----------------|----------------|
| Kitchen/Dining | 21'7" x 11'2"  |
| Utility        | 4'7" x 5'10"   |
| WC             | 4'7" x 5'1"    |
| Garage         | 7'10" x 17'4"  |

First floor

| Master Bedroom | 10'9" x 14'4"  |
|----------------|----------------|
| En Suite 1     | 6'3" x 5'10"   |
| Bedroom 2      | 11'5" x 10'11" |
| En Suite 2     | 8'0" x 4'10"   |
| Bedroom 3      | 11'4" x 9'9"   |
| Study          | 7'6" x 11'6"   |
| Bathroom       | 6'11" x 8'0"   |