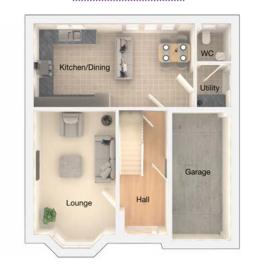

## 4 bedroom detached house with integral single garage

Ground floor

| Lounge         | 11'0" x 18'3" (into bay) |
|----------------|--------------------------|
| Kitchen/Dining | 21'9" x 11'3"            |
| Family Area    | 17'9" x 7'9"             |
| Utility        | 4'8" x 5'11"             |
| WC             | 4'8" x 5'2"              |
| Garage         | 7'11" x 17'4"            |