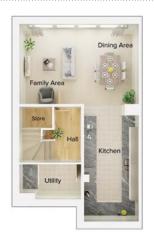

## The Denshaw

3 bedroom semi detached house with parking spaces

Lower ground floor

| Kitchen              | 8'2" x 17'6"   |
|----------------------|----------------|
| Family / Dining Area | 17'9" x 11'11" |
| Utility              | 9'2" x 5'2"    |

Ground floor

| Lounge      | 17'9" x 11'11" |
|-------------|----------------|
| WC          | 8'2" x 3'10"   |
| Dining Room | 8'2" x 13'0"   |
| Store       | 2'4" x 4'3"    |

First floor

| Master Bedroom | 9'11" x 11'11" |
|----------------|----------------|
| En Suite       | 7'6" x 4'0"    |
| Bedroom 2      | 8'11" x 10'0"  |
| Bedroom 3      | 8'6" x 12'1"   |
| Bathroom       | 5'7" x 6'11"   |
| Store          | 2'3" x 3'1"    |