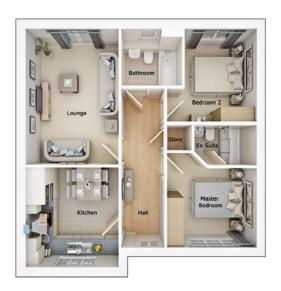

## The Alderley

2 bedroom semi detached bungalow with parking spaces

## Ground floor

| Lounge         | 10'7" x 15'6" |  |
|----------------|---------------|--|
| Kitchen        | 10'7" x 11'4" |  |
| Master Bedroom | 10'3" x 9'1"  |  |
| En Suite       | 7'1" x 4'7"   |  |
| Bedroom 2      | 8'2" x 10'5"  |  |
| Bathroom       | 6'11" x 6'6"  |  |