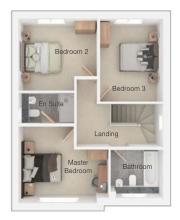

## The Hartford

## 4 bedroom detached house with integral single garage

Ground floor

| Lounge         | 11'0" x 18'3" (into bay) |
|----------------|--------------------------|
| Kitchen/Dining | 21'9" x 11'3"            |
| Family Area    | 17'9" x 7'9"             |
| Utility        | 4'8" x 5'11"             |
| WC             | 4'8" x 5'2"              |
| Garage         | 7'11" x 17'4"            |

First floor

| Master Bedroom | 11'1" x 18'0" (into bay) |
|----------------|--------------------------|
| En Suite 1     | 6'3" x 5'10"             |
| Bedroom 2      | 11'5" x 11'2"            |
| En Suite 2     | 8'2" x 4'7"              |
| Bedroom 3      | 11'4" x 9'9"             |
| Bedroom 4      | 7'6" x 11'6"             |
| Bathroom       | 6'11" x 8'0"             |