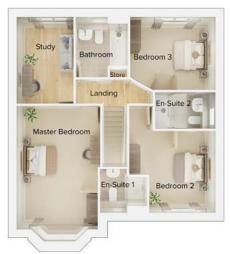

First floor

| Master Bedroom | 11'1" x 18'0" (into bay) |
|----------------|--------------------------|
| En Suite 1     | 6'3" x 5'10"             |
| Bedroom 2      | 11'5" x 11'2"            |
| En Suite 2     | 8'2" x 4'7"              |
| Bedroom 3      | 11'4" x 9'9"             |
| Bedroom 4      | 7'6" x 11'6"             |
| Bathroom       | 6'11" x 8'0"             |