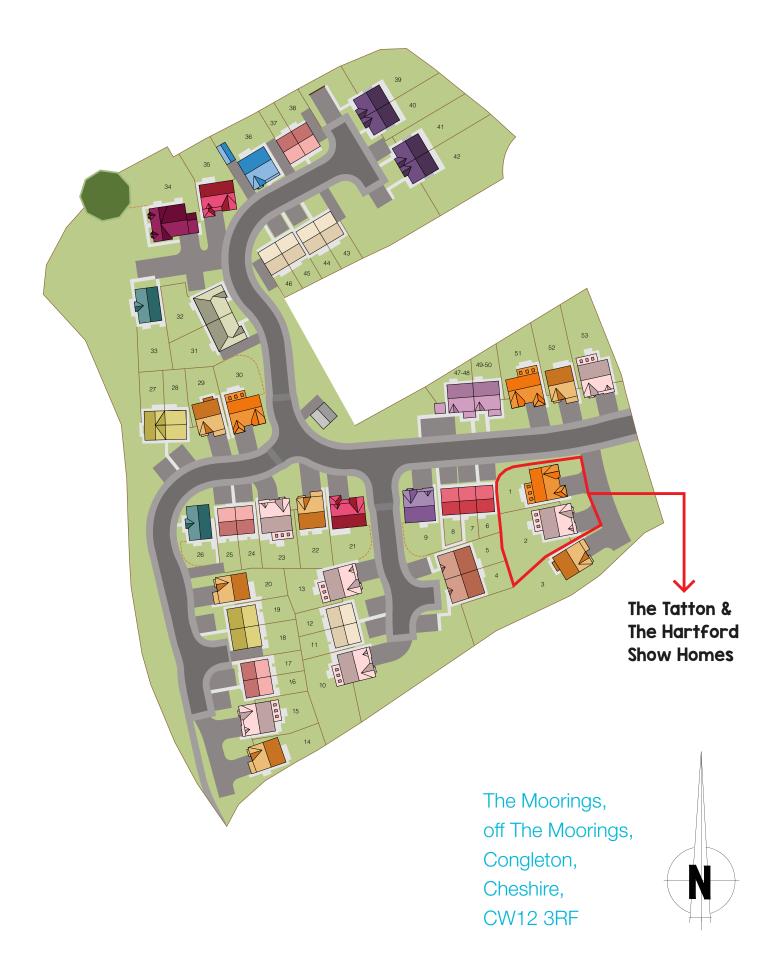

## Arrangement of the homes

## 2. 3. 4 & 5 bedroom homes

The Alderley

2 bedroom semi detached bungalow with parking spaces

Plots 31 & 32

## The Hartford

4 bedroom detached house with integral single garage

Plots 2, 10, 13, 15, 23 & 53

## The Tatton

4 bedroom detached house with integral single garage

Plots 1, 30 & 51