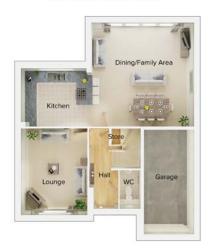

## Arrangement of the homes

## 4 bedroom detached house with integral single garage

Ground floor

| Lounge         | 10'11" x 16'8" |
|----------------|----------------|
| Kitchen/Dining | 21'7" x 11'2"  |
| Utility        | 4'7" x 5'10"   |
| WC             | 4'7" x 5'1"    |
| Garage         | 7'10" x 17'4"  |