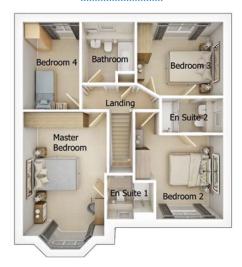

## The Lawton

3 bedroom detached house with integral single garage

Plots 3, 14, 20, 22, 29 & 52

| Master Bedroom | 13'11" x 11'4" |  |
|----------------|----------------|--|
| En Suite       | 8'6" x 4'6"    |  |
| Bedroom 2      | 12'2" x 10'8"  |  |
| Bedroom 3      | 9'10" x 12'2"  |  |
| Bathroom       | 8'1" x 7'1"    |  |