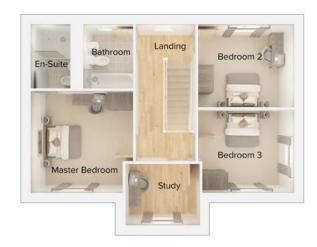

## The Mouldsworth

5 bedroom detached house with integral double garage

Ground floor

| Lounge         | 10'10" x 15'4" |
|----------------|----------------|
| Kitchen/Dining | 10'10" x 31'7" |
| Study          | 8'3" x 7'0"    |
| WC             | 6'6" x 3'1"    |
| Garage         | 17'0" x 17'8"  |

First floor

| Master Bedroom | 14'6" x 13'1" |
|----------------|---------------|
| En Suite 1     | 8'0" x 8'0"   |
| Bedroom 2      | 11'0" x 10'7" |
| En Suite 2     | 11'0" x 4'5"  |
| Bedroom 3      | 12'0" x 8'5"  |
| Bedroom 4      | 11'0" x 10'4" |
| Bedroom 5      | 11'0" x 7'7"  |
| Bathroom       | 6'6" x 7'0"   |
|                |               |