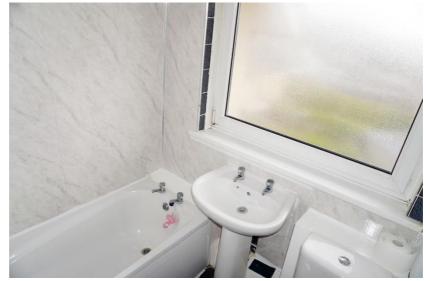

### **East Kilbride's Local Estate Agent**

The bathroom has a white suite with shower over bath and fixed glass screen.

The property further benefits from UPVC double glazing, security entry, gas central heating and sun balcony.

#### Measurements

| Lounge / Dining    | 18' x 10'9." |   |
|--------------------|--------------|---|
| Kitchen            | 9′8″ x 6′9″  |   |
| Bedroom 1<br>10'9" | 13'1″        | x |
| Bedroom 2<br>9'8"  | 11′5″        | x |
| Bathroom           | 5′7″ x 6′2″  |   |