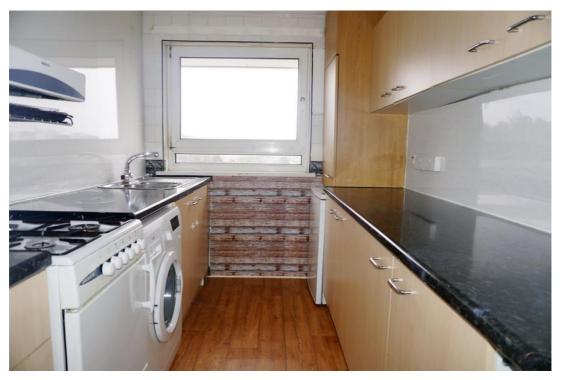

### **East Kilbride's Local Estate Agent**

The fitted kitchen has beech effect base and wall mounted units and has space for freestanding appliances.