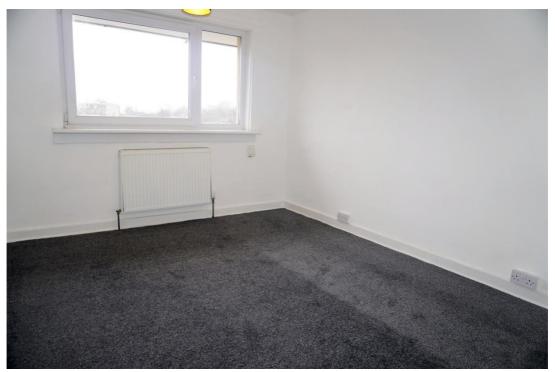

### **East Kilbride's Local Estate Agent**

This two-bedroom top floor flat would be ideal for a firsttime buyer and is freshly decorated in neutral tones throughout.

It comprises of a welcoming hallway with ample storage, lounge/dining room leading to the sun balcony, two double bedrooms, modern fitted kitchen, and bathroom.

#### Measurements

| Lounge / Dining    | 18' x 10'9." |   |
|--------------------|--------------|---|
| Kitchen            | 9′8″ x 6′9″  |   |
| Bedroom 1<br>10'9" | 13'1″        | x |
| Bedroom 2<br>9'8"  | 11′5″        | x |
| Bathroom           | 5′7″ x 6′2″  |   |