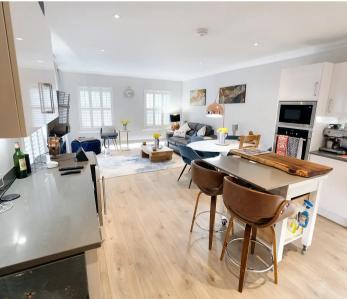

#### Living area

Large modern open plan living area flooded with light. Fully integrated kitchen. Doors to small balcony.