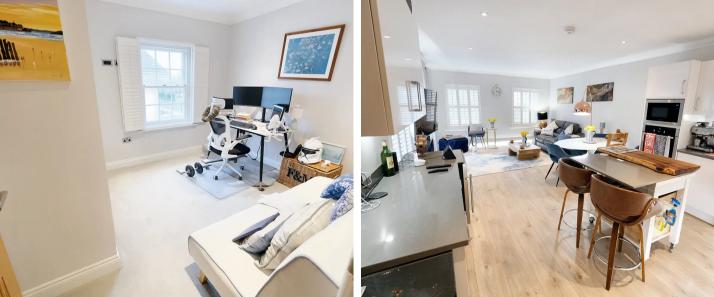

#### Living area

Large modern open plan living area flooded with light. Fully integrated kitchen. Doors to small balcony.