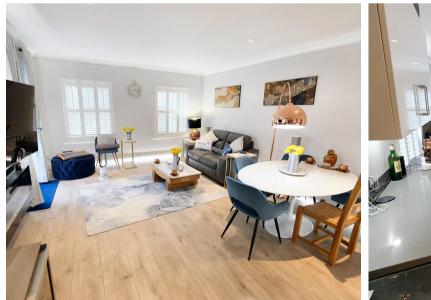

#### Living area

Large modern open plan living area flooded with light. Fully integrated kitchen. Doors to small balcony.