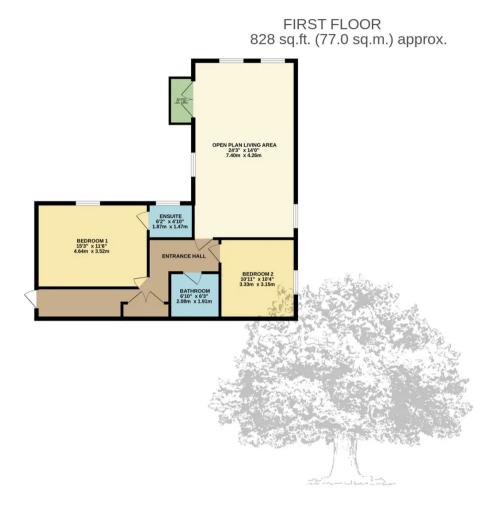

### 8 Teighmore House Apartments La Rue D'Aval

Grouville, Jersey

A rare opportunity to purchase a very popular and sought after Teighmore house apartment in Grouville. It is only a short stroll to Ransoms garden centre. This spacious first floor 2 bedroom 2 bathroom apartment comes with a large 8 meter garage and an additional parking space and visitor parking. Built just over five years ago to a high specification throughout. The modern open plan living area is slightly bigger than most and with the additional windows is a extremely light and airy room.

The property comprise of 2 double bedrooms with fitted wardrobes, 2 bathrooms, 1 being En-suite, open plan living area opening on to a small private balcony. With a large garage and a additional parking space and a private store. Located on the first floor. Broadlands are delighted to be sole agents.

#### Living area

Large modern open plan living area flooded with light. Fully integrated kitchen. Doors to small balcony.

#### Sleeping area

Two double bedrooms, two bathrooms. One being En-suite.

#### Services

All main services. Double glazing and electric heating. Service charges £199 pcm. Gaudin's are managing agents.

TOTAL FLOOR AREA : 828 sq.ft. (77.0 sq.m.) approx.

TOTAL FLOUR ANEA: 320 SQLIT ( r r.v SqLIT), qtprvv. While sever attempt has been wade to ensure the accruscy of the floorplan contained here, measurements of doors, windows, rooms and any other teems are approximate and no responsibility is taken for any error, omission or mis-statement. This plan is for illustrative purposes only and should be used as such by any prospective purchaser. The services, systems and appliances shown have not been tested and no guarantee as to their operability or efficiency can be given. Made with Metropix ©2024