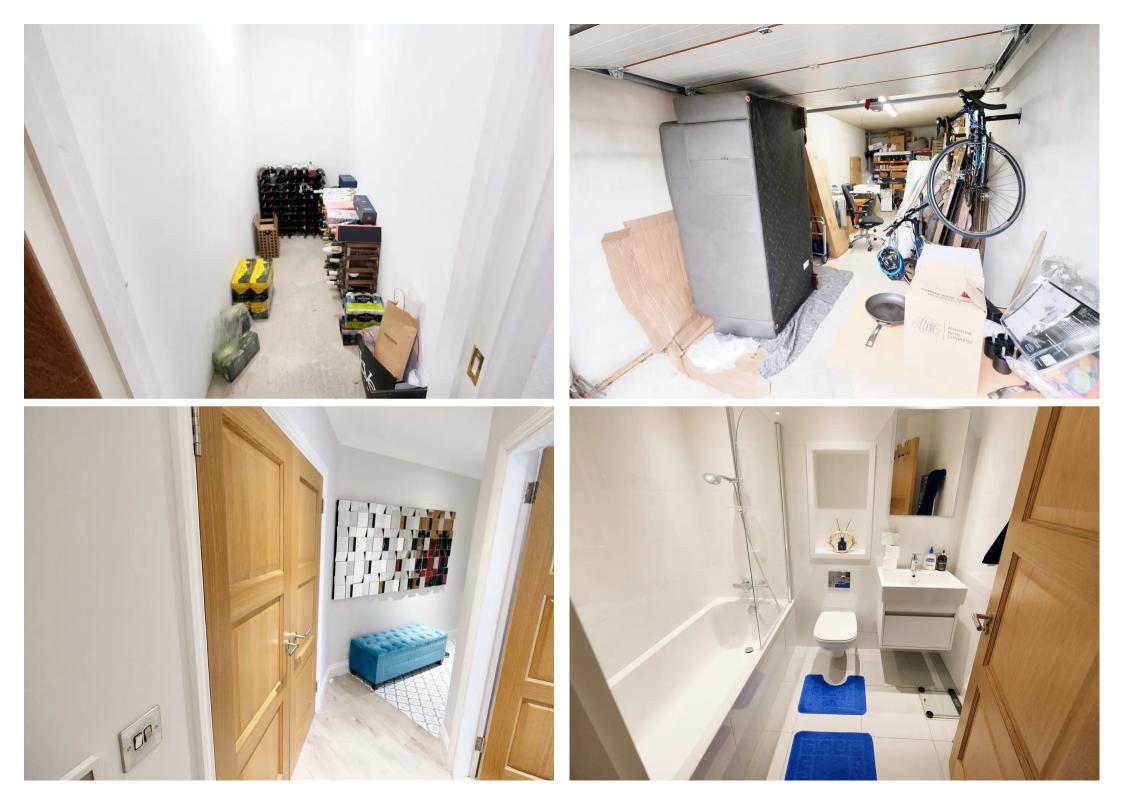

## 8 Teighmore House Apartments La Rue D'Aval

Grouville, Jersey

- Stunning 2 bedroom 2 bathroom apartment in Grouville
- Spacious apartment 828 sq. ft with quality furnishings throughout
- Large 8 meter garage and additional parking space and visitor parking.
- Balcony and private store
- Great size modern open plan living area
- Sole agents
- Only 5 years old
- Short stroll to Ransoms
- Please call Doug on 07700702585 or doug@broadlandsjersey.com

### 8 Teighmore House Apartments La Rue D'Aval

Grouville, Jersey

A rare opportunity to purchase a very popular and sought after Teighmore house apartment in Grouville. It is only a short stroll to Ransoms garden centre. This spacious first floor 2 bedroom 2 bathroom apartment comes with a large 8 meter garage and an additional parking space and visitor parking. Built just over five years ago to a high specification throughout. The modern open plan living area is slightly bigger than most and with the additional windows is a extremely light and airy room.

The property comprise of 2 double bedrooms with fitted wardrobes, 2 bathrooms, 1 being En-suite, open plan living area opening on to a small private balcony. With a large garage and a additional parking space and a private store. Located on the first floor. Broadlands are delighted to be sole agents.