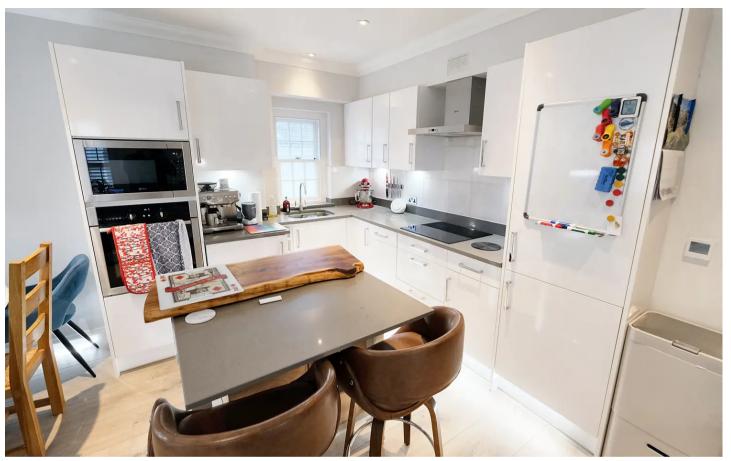

#### Living area

Large modern open plan living area flooded with light. Fully integrated kitchen. Doors to small balcony.