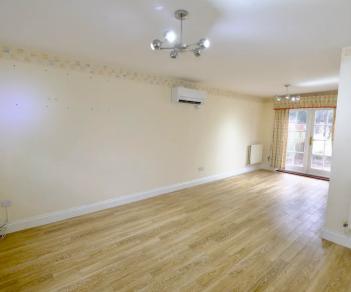

### Living

Large lounge and dining space that runs the whole depth of the property. Separate kitchen with fully integrated appliances. Double doors from the lounge open onto the private and fully enclosed outside space at the rear.