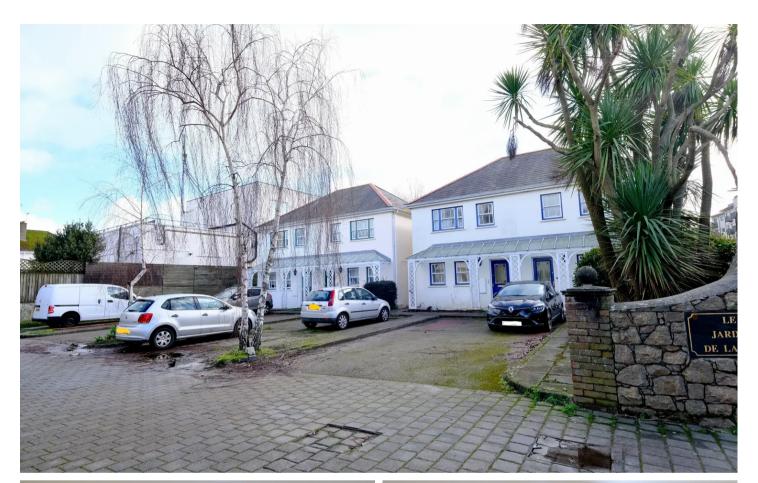

Parking is provided for 2 cars with ample further visitor parking.

#### Outside

Rear enclosed garden accessed off the lounge, would make for the ideal entertaining space with some astro or decking. Parking for 2 cars in tandem at the front of the property plus visitor spaces.