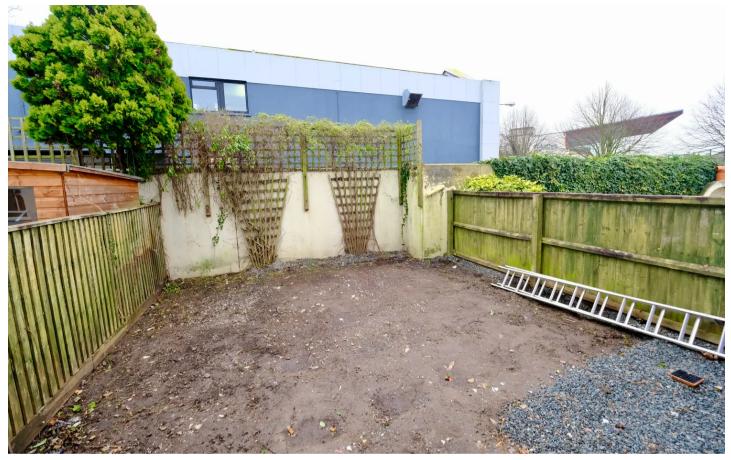

#### Outside

Rear enclosed garden accessed off the lounge, would make for the ideal entertaining space with some astro or decking. Parking for 2 cars in tandem at the front of the property plus visitor spaces.