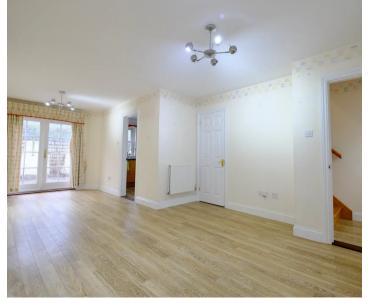

### Living

Large lounge and dining space that runs the whole depth of the property. Separate kitchen with fully integrated appliances. Double doors from the lounge open onto the private and fully enclosed outside space at the rear.