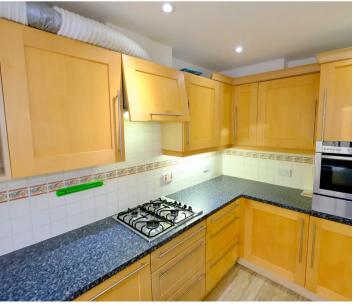

### Living

Large lounge and dining space that runs the whole depth of the property. Separate kitchen with fully integrated appliances. Double doors from the lounge open onto the private and fully enclosed outside space at the rear.