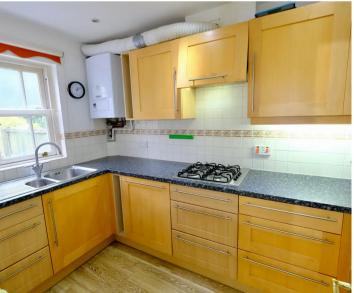

### Living

Large lounge and dining space that runs the whole depth of the property. Separate kitchen with fully integrated appliances. Double doors from the lounge open onto the private and fully enclosed outside space at the rear.