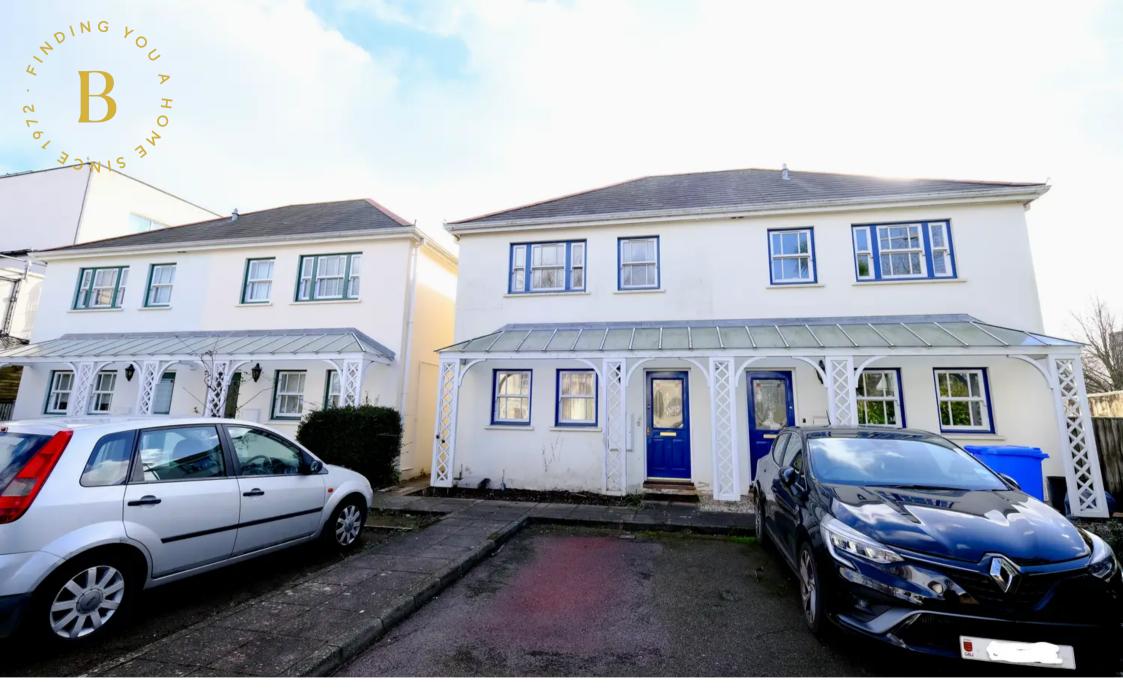

## 2 Le Jardin De La Rai, Springfield Road

St. Helier, Jersey

- Two bedroom mews home
- Town outskirts
- Safe enclosed outside space at the rear
- Parking for 2 cars in tandem plus visitor spaces
- Immediate vacant possession, no onward chain
- Perfect starter home or downsize
- Sole agent
- Contact James on 07829835076 or james@broadlandsjersey.com
- Contact Harry on 07797751557 or harry@broadlandsjersey.com

### 2 Le Jardin De La Rai, Springfield Road

St. Helier, Jersey

A well presented and surprisingly spacious 2 bedroom mews house. Forming part of a small select development of just 7 similar properties this could be an ideal first home or downsize. Just moments from a convenience store and within walking distance of all major schools and colleges this really is a very convenient location. A good size living room / diner has double doors leading out to the private outside space. Both bedrooms upstairs are good sized doubles with plenty of storage space in each.

#### Outside

Rear enclosed garden accessed off the lounge, would make for the ideal entertaining space with some astro or decking. Parking for 2 cars in tandem at the front of the property plus visitor spaces.