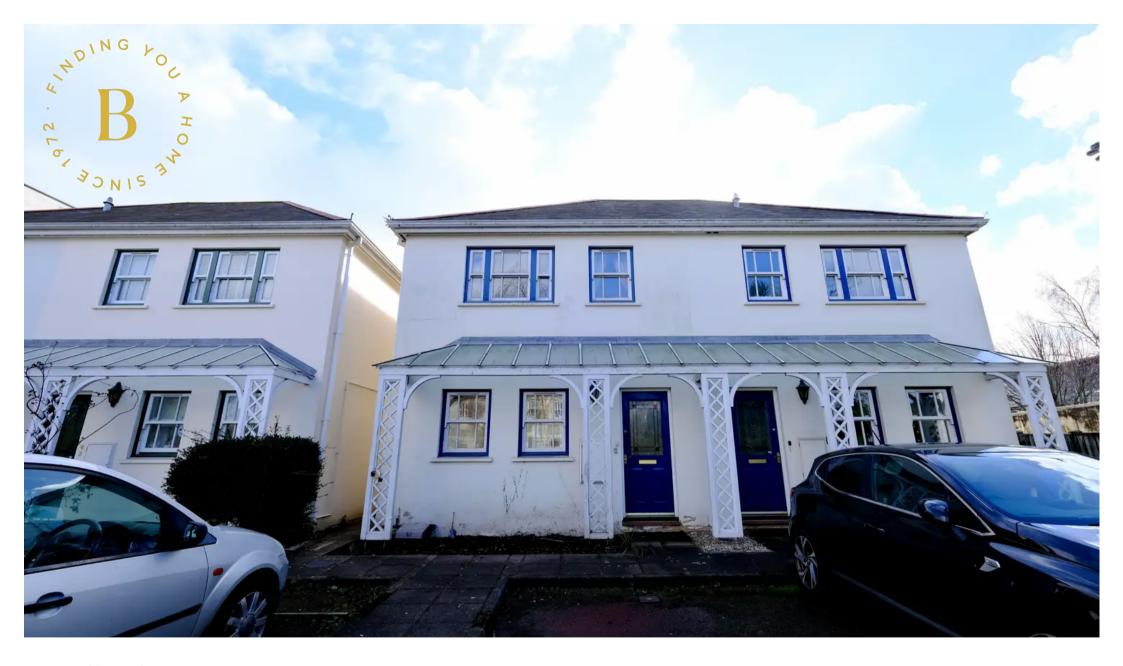

## 2 Le Jardin De La Rai, Springfield Road

St. Helier, Jersey

- Two bedroom mews home
- Town outskirts
- Safe enclosed outside space at the rear
- Parking for 2 cars in tandem plus visitor spaces
- Immediate vacant possession, no onward chain
- Perfect starter home or downsize
- Sole agent
- Contact James on 07829835076 or james@broadlandsjersey.com
- Contact Harry on 07797751557 or harry@broadlandsjersey.com

### 2 Le Jardin De La Rai, Springfield Road

St. Helier, Jersey

A well presented and surprisingly spacious 2 bedroom mews house. Forming part of a small select development of just 7 similar properties this could be an ideal first home or downsize. Just moments from a convenience store and within walking distance of all major schools and colleges this really is a very convenient location. A good size living room / diner has double doors leading out to the private outside space. Both bedrooms upstairs are good sized doubles with plenty of storage space in each.