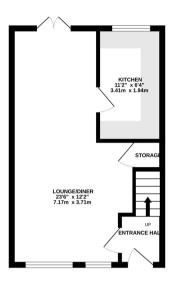

### 2 Le Jardin De La Rai, Springfield Road

St. Helier, Jersey

A well presented and surprisingly spacious 2 bedroom mews house. Forming part of a small select development of just 7 similar properties this could be an ideal first home or downsize. Just moments from a convenience store and within walking distance of all major schools and colleges this really is a very convenient location. A good size living room / diner has double doors leading out to the private outside space. Both bedrooms upstairs are good sized doubles with plenty of storage space in each.

### Living

Large lounge and dining space that runs the whole depth of the property. Separate kitchen with fully integrated appliances. Double doors from the lounge open onto the private and fully enclosed outside space at the rear.

#### Outside

Rear enclosed garden accessed off the lounge, would make for the ideal entertaining space with some astro or decking. Parking for 2 cars in tandem at the front of the property plus visitor spaces.