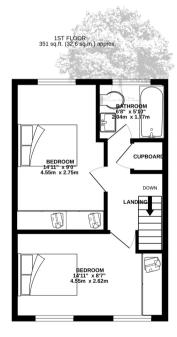

#### Sleeping

On the first floor are two good sized double bedrooms, each with plenty of wardrobe space. Both are serviced by the main bathroom.