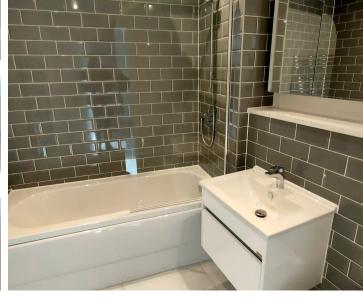

#### Sleeping

Two double bedrooms, one with fitted wardrobe. Bathroom with three piece suite comprising bath, with shower over, basin and WC.