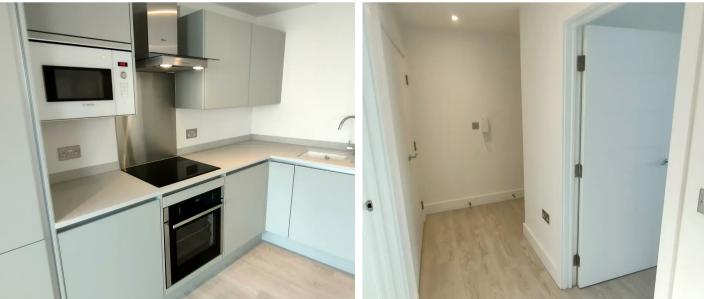

#### Living

Comfortable living room and fully fitted kitchen with integrated Neff appliances including induction hob, extractor, oven, microwave, fridge/freezer and dishwasher. Door to balcony. Access to both bedrooms, bathroom and utility.

#### Services

All mains excluding gas. Service charge £116.35 per month covers building insurance and power in the communal areas. Electric E20 heating. Electric low tariff E20 hot water cylinder with secondary immersion heater. German manufactured full double glazing. Underfloor heating in bathroom and ensuite. Video door entry system.