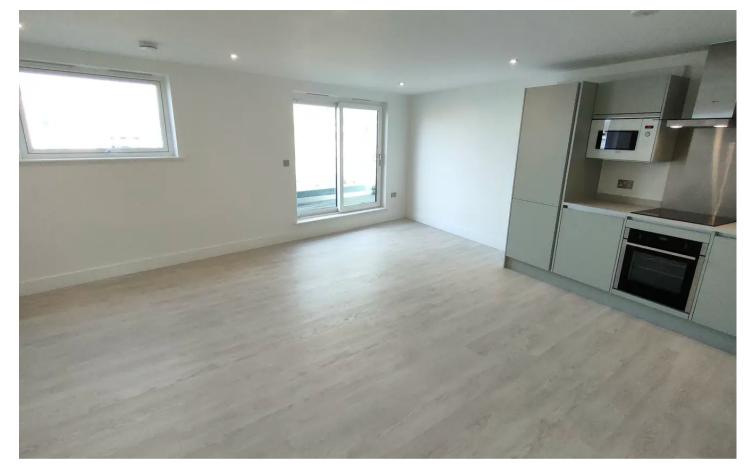

## 7 Park Place, Tunnell Street

Two bed apartment with balcony

A second floor, two double bedroom apartment comprising spacious open plan living room/kitchen, 2 double bedrooms, bathroom and utility cupboard. The apartment also benefits from a sunny balcony.

#### Living

Comfortable living room and fully fitted kitchen with integrated Neff appliances including induction hob, extractor, oven, microwave, fridge/freezer and dishwasher. Door to balcony. Access to both bedrooms, bathroom and utility.