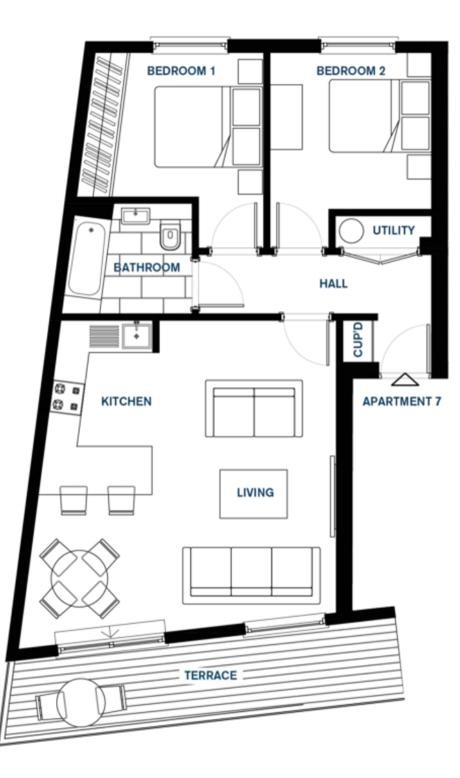

## 7 Park Place, Tunnell Street

Two bed apartment with balcony

- Second floor two double bed apartment
- Fantastic new development by Style Homes
- A stones throw away from Millennium Park
- Spacious living room
- Linear Avant handless kitchen with Neff appliances and feature lighting
- Two double bedrooms, one with fitted wardrobes
- Contemporary bathroom with three piece suite
- Utility cupboard
- Balcony
- Walk to work
- Quiet town location
- WhatsApp Don 07829 917172 / don@broadlandsjersey.com

## 7 Park Place, Tunnell Street

Two bed apartment with balcony

A second floor, two double bedroom apartment comprising spacious open plan living room/kitchen, 2 double bedrooms, bathroom and utility cupboard. The apartment also benefits from a sunny balcony.

#### Living

Comfortable living room and fully fitted kitchen with integrated Neff appliances including induction hob, extractor, oven, microwave, fridge/freezer and dishwasher. Door to balcony. Access to both bedrooms, bathroom and utility.

#### Sleeping

Two double bedrooms, one with fitted wardrobe. Bathroom with three piece suite comprising bath, with shower over, basin and WC.