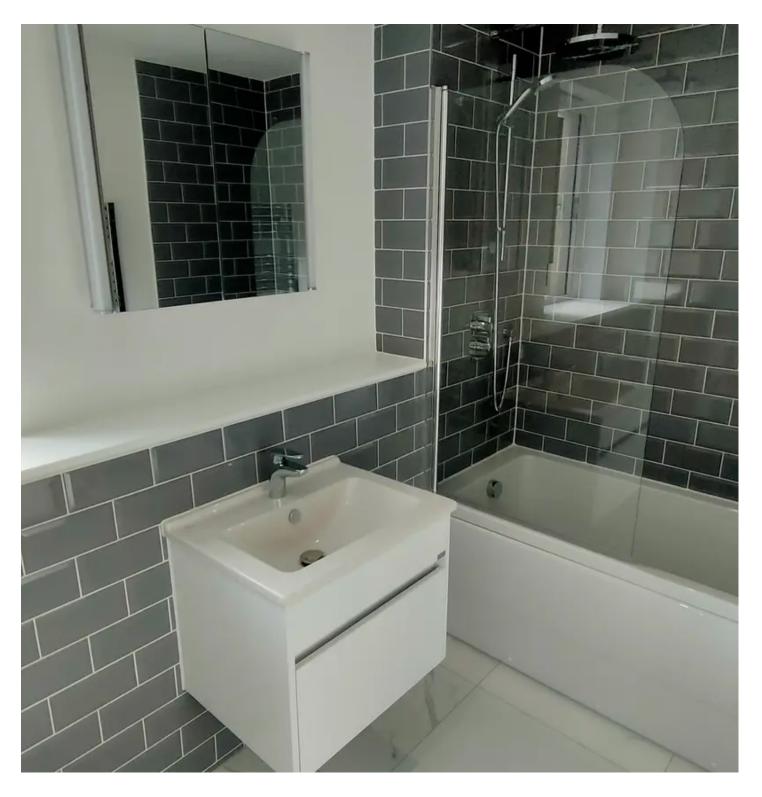

#### Sleeping

Two double bedrooms, one with fitted wardrobe. Bathroom with three piece suite comprising bath, with shower over, basin and WC.