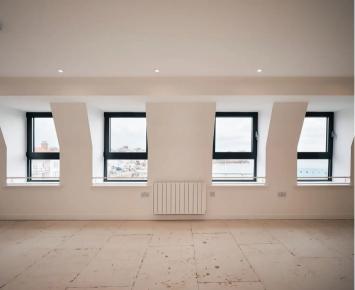

## Block B, Fort d'Auvergne, Le Harve des Pas

St. Helier, Jersey

Welcome to Fort d'Auvergne Block B, a collection of 2 bedroom apartments all with beach and Lido views.

Lounge / Kitchen

Open plan reception spaces

Double bedrooms all facing the sea, en-suite shower room and main bathroom off the entrance hall.

Bathroom and en-suites

- Quality Ideal Standard white sanitary ware
- Merlyn Ionic shower screens and shower trays
- Thermostatic shower mixers
- Strip light with shaver socket