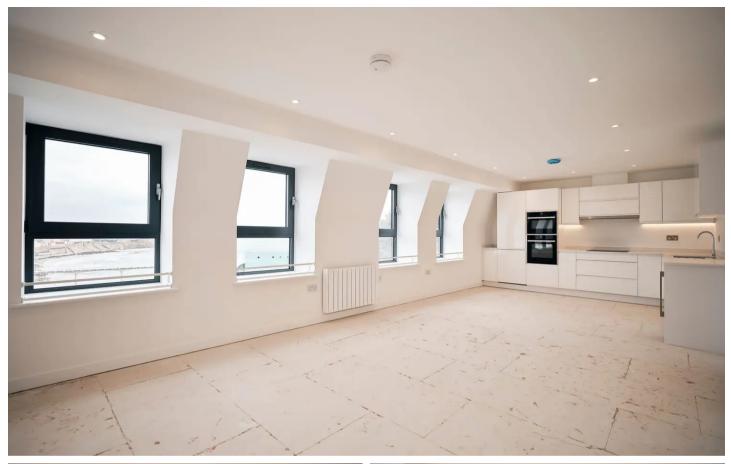

## Block B, Fort d'Auvergne, Le Harve des Pas

St. Helier, Jersey

Welcome to Fort d'Auvergne Block B, a collection of 2 bedroom apartments all with beach and Lido views.

Lounge / Kitchen

Open plan reception spaces

Double bedrooms all facing the sea, en-suite shower room and main bathroom off the entrance hall.

Bathroom and en-suites

- Quality Ideal Standard white sanitary ware
- Merlyn Ionic shower screens and shower trays
- Thermostatic shower mixers
- Strip light with shaver socket