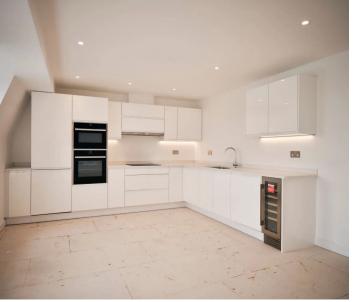

## Block B, Fort d'Auvergne, Le Harve des Pas

St. Helier, Jersey

Welcome to Fort d'Auvergne Block B, a collection of 2 bedroom apartments all with beach and Lido views.

Lounge / Kitchen

Open plan reception spaces

- Fully fitted high quality "English Rose" kitchen
- Minerva work-surfaces
- Franke stainless steel 1½ bowl sink and drainer with chrome finish mixer tap
- A wide range of NEFF integrated appliances:-
- black glass induction hob
- · circotherm stainless steel oven
- stainless steel extractor hood
- fridge/freezer
- dishwasher
- Microwave
- Caple Slot-in Wine cooler