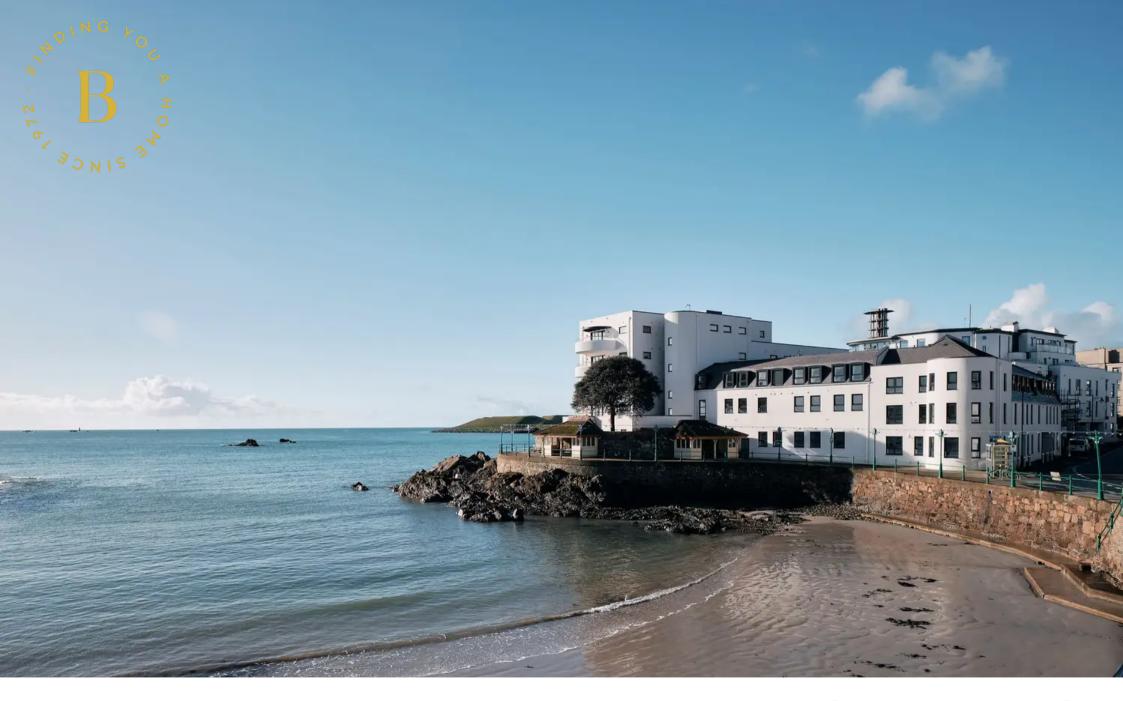

# Block B, Fort d'Auvergne, Le Harve des Pas

St. Helier, Jersey

- · Luxury brand new development
- Two double bedrooms and two bathrooms
- Lateral to the beach open plan living spaces
- Stunning beach and Lido views
- Units 8 & 12 have lift access
- The ground floor unit has the added benefit of it's own separate entrance
- Parking for one car and visitor spaces
- Sole agent
- Contact James on 07829835076 or james@broadlandsjersey.com

## Block B, Fort d'Auvergne, Le Harve des Pas

St. Helier, Jersey

Welcome to Fort d'Auvergne Block B, a collection of 2 bedroom apartments all with beach and Lido views.

Lounge / Kitchen

Open plan reception spaces