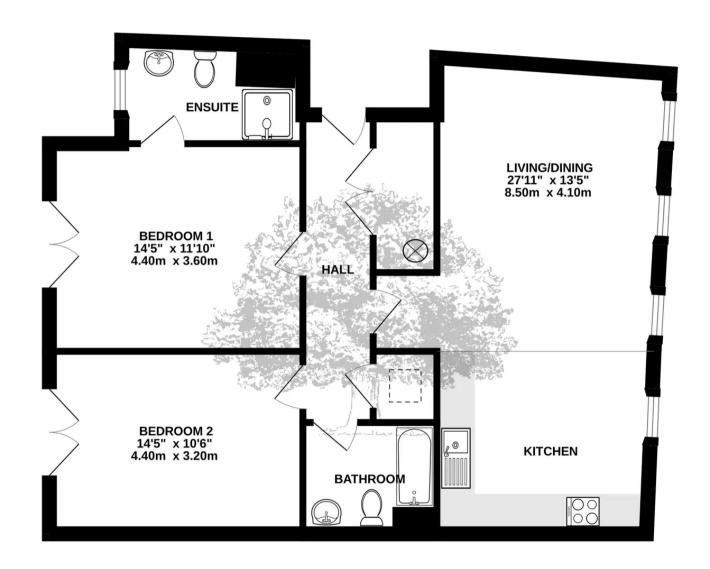

# Block B, Fort d'Auvergne, Le Harve des Pas

St. Helier, Jersey

- · Luxury brand new development
- Two double bedrooms and two bathrooms
- Lateral to the beach open plan living spaces
- Stunning beach and Lido views
- Units 8 & 12 have lift access
- The ground floor unit has the added benefit of it's own separate entrance
- Parking for one car and visitor spaces
- Sole agent
- Contact James on 07829835076 or james@broadlandsjersey.com

## Block B, Fort d'Auvergne, Le Harve des Pas

St. Helier, Jersey

Welcome to Fort d'Auvergne Block B, a collection of 2 bedroom apartments all with beach and Lido views.

Lounge / Kitchen

Open plan reception spaces