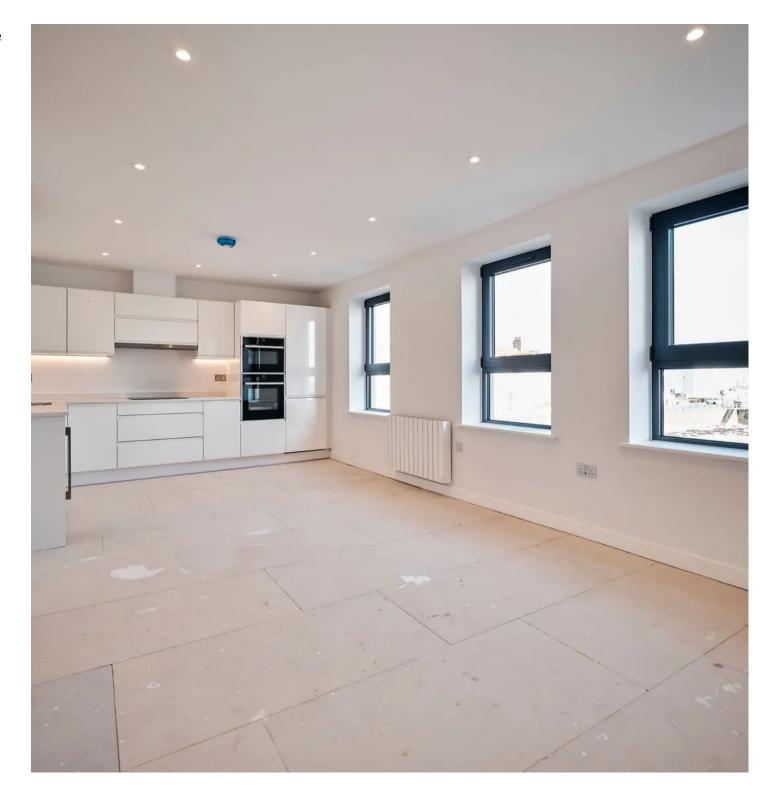

## Block B, Fort d'Auvergne, Le Harve des Pas

St. Helier, Jersey

Welcome to Fort d'Auvergne Block B, a collection of 2 bedroom apartments all with beach and Lido views.

Lounge / Kitchen

Open plan reception spaces

- Fully fitted high quality "English Rose" kitchen
- Minerva work-surfaces
- Franke stainless steel 1½ bowl sink and drainer with chrome finish mixer tap
- A wide range of NEFF integrated appliances:-
- black glass induction hob
- · circotherm stainless steel oven
- stainless steel extractor hood
- fridge/freezer
- dishwasher
- Microwave
- Caple Slot-in Wine cooler