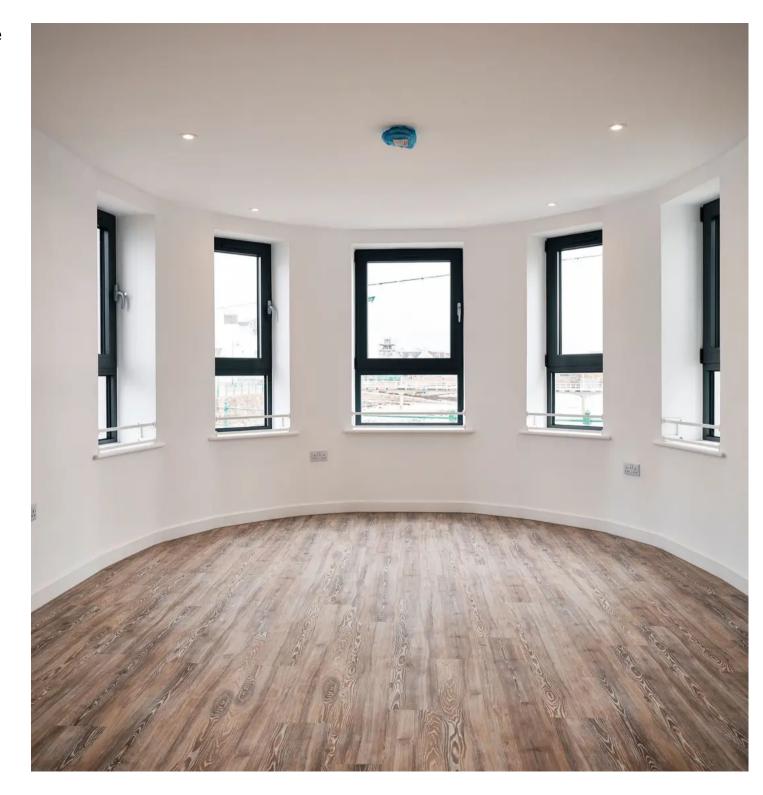

# Block C, Fort d'Auvergne, Le Harve des Pas

St. Helier, Jersey

- · Luxury brand new development
- Mixutre of one and two bedroom apartments
- Parking for one car plus visitor spaces
- Stunning beach and Lido views from units in the turret
- Sole agent
- Contact James on 07829835076 or james@broadlandsjersey.com

## Block C, Fort d'Auvergne, Le Harve des Pas

St. Helier, Jersey

Welcome to Fort d'Auvergne Block C, collection of 1 & 2 bedroom apartments.

Lounge / Kitchen

Open plan reception space

- Fully fitted high quality "English Rose" kitchen
- Minerva work-surfaces
- Franke stainless steel 1½ bowl sink and drainer with chrome finish mixer tap
- A wide range of NEFF integrated appliances:-
- black glass induction hob
- circotherm stainless steel oven
- stainless steel extractor hood
- fridge/freezer
- dishwasher
- Microwave
- Caple Slot-in Wine cooler Bathroom and en-suites
- Quality Ideal Standard white sanitary ware
- Merlyn Ionic shower screens and shower trays
- Thermostatic shower mixers
- Strip light with shaver socket