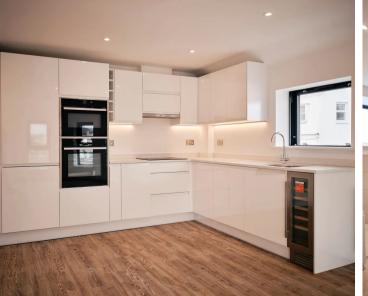

## Block C, Fort d'Auvergne, Le Harve des Pas

St. Helier, Jersey

Welcome to Fort d'Auvergne Block C, collection of 1 & 2 bedroom apartments.

Lounge / Kitchen

Open plan reception space

- Fully fitted high quality "English Rose" kitchen
- Minerva work-surfaces
- Franke stainless steel 1½ bowl sink and drainer with chrome finish mixer tap
- A wide range of NEFF integrated appliances:-
- black glass induction hob
- circotherm stainless steel oven
- stainless steel extractor hood
- fridge/freezer
- dishwasher
- Microwave
- Caple Slot-in Wine cooler Bathroom and en-suites
- Quality Ideal Standard white sanitary ware
- Merlyn Ionic shower screens and shower trays
- Thermostatic shower mixers
- Strip light with shaver socket