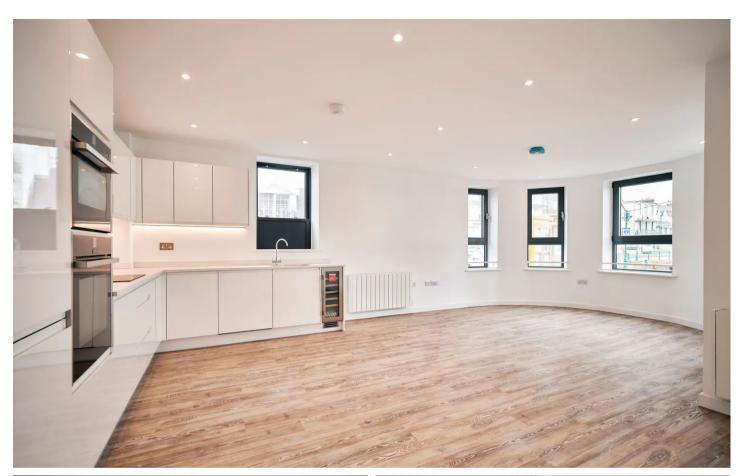

## Block C, Fort d'Auvergne, Le Harve des Pas

St. Helier, Jersey

Welcome to Fort d'Auvergne Block C, collection of 1 & 2 bedroom apartments.

Lounge / Kitchen

Open plan reception space

- Fully fitted high quality "English Rose" kitchen
- Minerva work-surfaces
- Franke stainless steel 1½ bowl sink and drainer with chrome finish mixer tap
- A wide range of NEFF integrated appliances:-
- black glass induction hob
- circotherm stainless steel oven
- stainless steel extractor hood
- fridge/freezer
- dishwasher
- Microwave
- Caple Slot-in Wine cooler Bathroom and en-suites
- Quality Ideal Standard white sanitary ware
- Merlyn Ionic shower screens and shower trays
- Thermostatic shower mixers
- Strip light with shaver socket