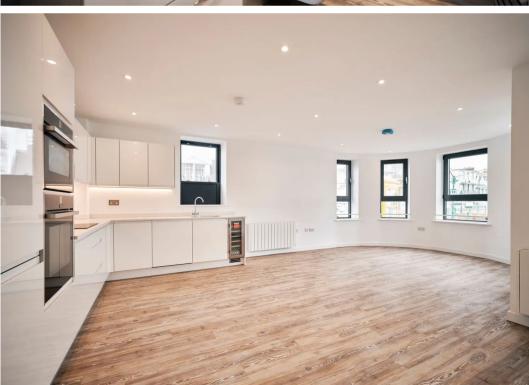

## Block C, Fort d'Auvergne, Le Harve des Pas

St. Helier, Jersey

Welcome to Fort d'Auvergne Block C, collection of 1 & 2 bedroom apartments.

Lounge / Kitchen

Open plan reception space

- Fully fitted high quality "English Rose" kitchen
- Minerva work-surfaces
- Franke stainless steel 1½ bowl sink and drainer with chrome finish mixer tap
- A wide range of NEFF integrated appliances:-
- black glass induction hob
- circotherm stainless steel oven
- stainless steel extractor hood
- fridge/freezer
- dishwasher
- Microwave
- Caple Slot-in Wine cooler Bathroom and en-suites
- Quality Ideal Standard white sanitary ware
- Merlyn Ionic shower screens and shower trays
- Thermostatic shower mixers
- Strip light with shaver socket