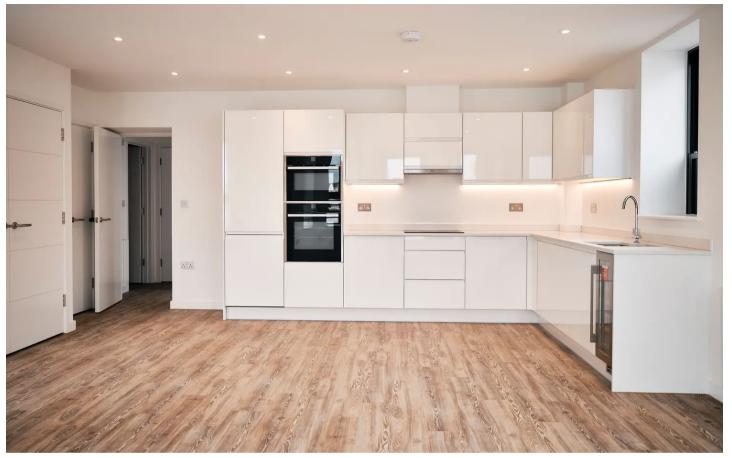

## Block C, Fort d'Auvergne, Le Harve des Pas

St. Helier, Jersey

Welcome to Fort d'Auvergne Block C, collection of 1 & 2 bedroom apartments.

Lounge / Kitchen

Open plan reception space

- Fully fitted high quality "English Rose" kitchen
- Minerva work-surfaces
- Franke stainless steel 1½ bowl sink and drainer with chrome finish mixer tap
- A wide range of NEFF integrated appliances:-
- black glass induction hob
- circotherm stainless steel oven
- stainless steel extractor hood
- fridge/freezer
- dishwasher
- Microwave
- Caple Slot-in Wine cooler Bathroom and en-suites
- Quality Ideal Standard white sanitary ware
- Merlyn Ionic shower screens and shower trays
- Thermostatic shower mixers
- Strip light with shaver socket