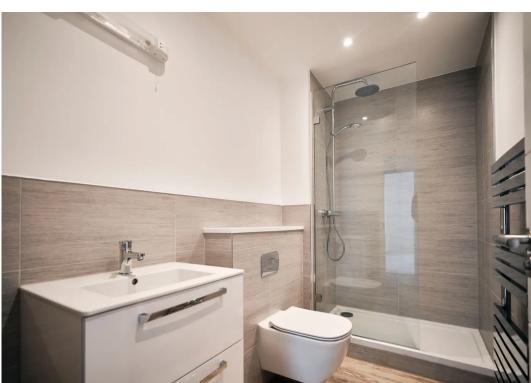

## Block C, Fort d'Auvergne, Le Harve des Pas

St. Helier, Jersey

Welcome to Fort d'Auvergne Block C, collection of 1 & 2 bedroom apartments.

Lounge / Kitchen

Open plan reception space

- Fully fitted high quality "English Rose" kitchen
- Minerva work-surfaces
- Franke stainless steel 1½ bowl sink and drainer with chrome finish mixer tap
- A wide range of NEFF integrated appliances:-
- black glass induction hob
- circotherm stainless steel oven
- stainless steel extractor hood
- fridge/freezer
- dishwasher
- Microwave
- Caple Slot-in Wine cooler Bathroom and en-suites
- Quality Ideal Standard white sanitary ware
- Merlyn Ionic shower screens and shower trays
- Thermostatic shower mixers
- Strip light with shaver socket