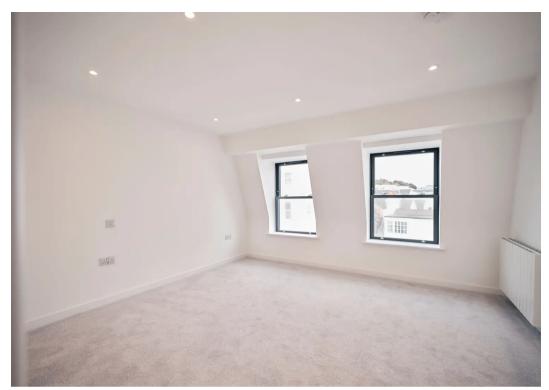

## Block C, Fort d'Auvergne, Le Harve des Pas

St. Helier, Jersey

Welcome to Fort d'Auvergne Block C, collection of 1 & 2 bedroom apartments.

Lounge / Kitchen

Open plan reception space

- Fully fitted high quality "English Rose" kitchen
- Minerva work-surfaces
- Franke stainless steel 1½ bowl sink and drainer with chrome finish mixer tap
- A wide range of NEFF integrated appliances:-
- black glass induction hob
- circotherm stainless steel oven
- stainless steel extractor hood
- fridge/freezer
- dishwasher
- Microwave
- Caple Slot-in Wine cooler Bathroom and en-suites
- Quality Ideal Standard white sanitary ware
- Merlyn Ionic shower screens and shower trays
- Thermostatic shower mixers
- Strip light with shaver socket