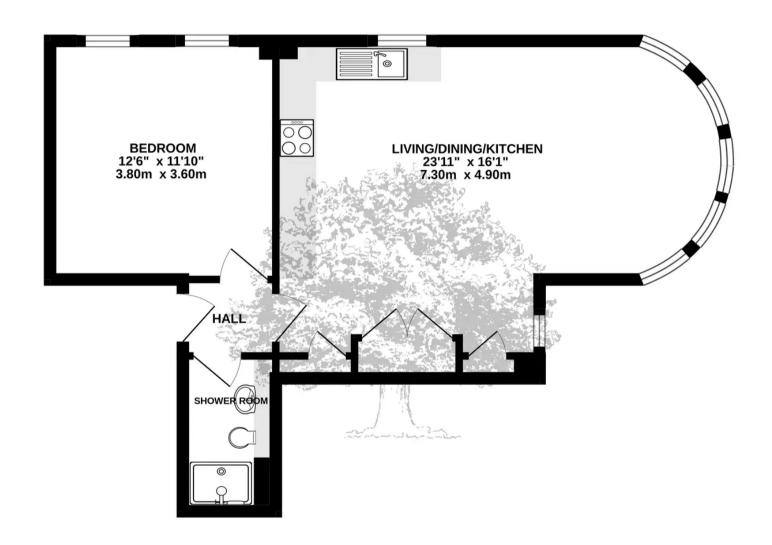

ine. Space for tumble dryer (stacked). Heating and water • Rointe oil filled electric radiators • Rointe electric heated towel rail to bathroom and en-suite • Pressurised hot water cylinder. Albion 210 ltr unvented indirect cylinder providing hot water by electric immersion. (Apts 16 &17 (1 bed apts) have Albion 180 ltr) • Grohe Sense Guard leak detection and automatic shut-off system Electrical • Brushed aluminium sockets in kitchen (white sockets in all other areas) • USB charger socket in the kitchen • LED spotlight fittings • Under unit LED strip lighting in Kitchen • Mains wired fire/smoke detection system TV and telephone • All rooms wired for satellite TV • All rooms wired with CAT 6 cabling for a telephone and data









# BLOCK C, 1 BED EXAMPLE 619 sq.ft. (57.5 sq.m.) approx.





### **Broadlands**

Broadlands Estates, Library Place - JE2 3NL

01534 880770 • enquiries@broadlandsjersey.com • www.broadlandsjersey.com/

### **BROADLANDS**

FINDING YOU A HOME SINCE 1972