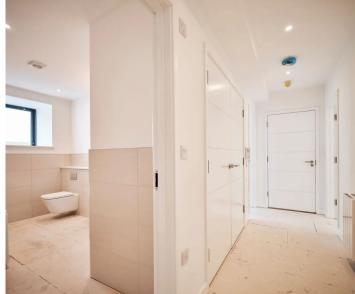

## Block C, Fort d'Auvergne, Le Harve des Pas

St. Helier, Jersey

Welcome to Fort d'Auvergne Block C, collection of 1 & 2 bedroom apartments.

Lounge / Kitchen

Open plan reception space

- Fully fitted high quality "English Rose" kitchen
- Minerva work-surfaces
- Franke stainless steel 1½ bowl sink and drainer with chrome finish mixer tap
- A wide range of NEFF integrated appliances:-
- black glass induction hob
- circotherm stainless steel oven
- stainless steel extractor hood
- fridge/freezer
- dishwasher
- Microwave
- Caple Slot-in Wine cooler Bathroom and en-suites
- Quality Ideal Standard white sanitary ware
- Merlyn Ionic shower screens and shower trays
- Thermostatic shower mixers
- Strip light with shaver socket