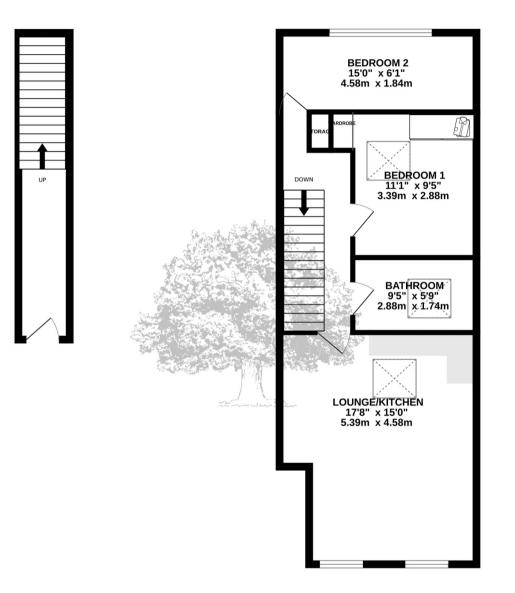

#### Living

Large open plan lounge / kitchen at the front of the property. Plenty of natural light from 2 large windows and the sky light. Fully integrated modern kitchen with electric appliances.

#### Sleeping

Two double bedrooms, the primary has plenty of built in wardrobe space and a sky light. Second bedroom is at the rear Bathroom off the landing with 3 piece suite and another sky light.

#### Outside

Own separate entrance off Seaton Place with hallway and then stairs going up to the property.

#### Services

All mains services excluding gas. Fully double glazed. Modern electric radiators throughout. Wired for fibre.

TOTAL FLOOR AREA : 685 sq.ft. (63.6 sq.m.) approx.

Whilst every attempt has been made to ensure the accuracy of the floorplan contained here, measurements of dors, windows, rooms and any other items are approximate and no responsibility is taken for any eror, omission or miss statement. This plan is for illustrative purposes only and should be used as such by any prospective purchaser. The services, systems and appliances shown have not been tested and no guarantee as to their operability or efficiency can be given. Made with Metropix ©2024