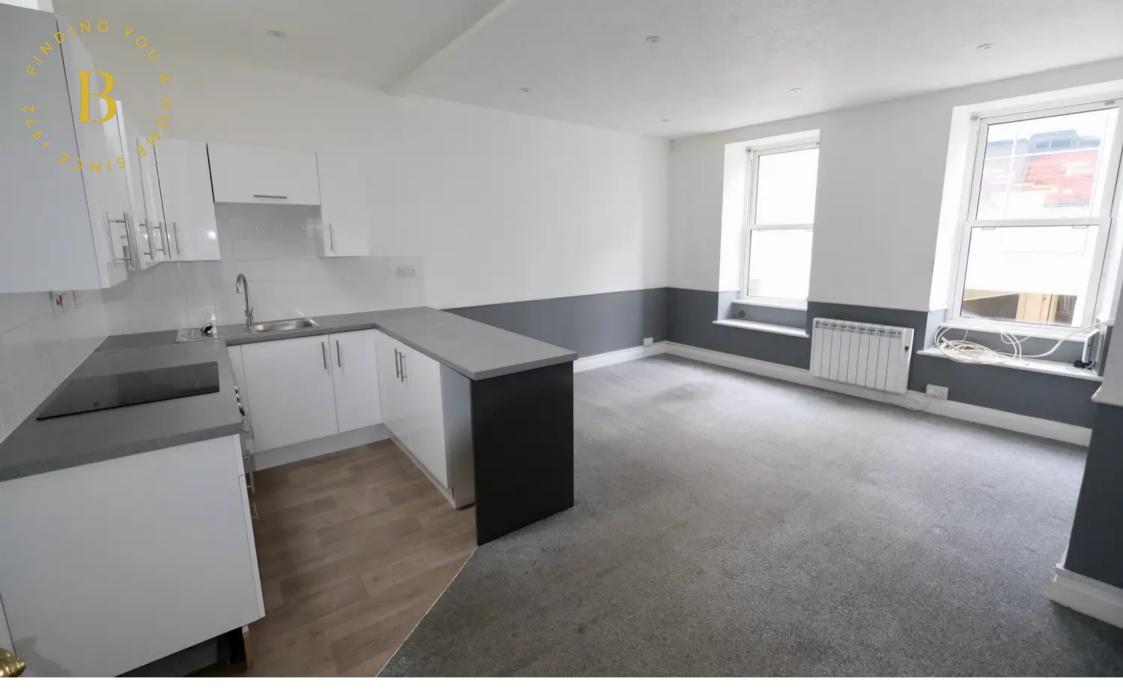

### St Helier, Jersey

Welcome to this cosy 2-bedroom, 1-bathroom apartment located in a central area, perfect for urban living. With its own separate entrance and no neighbours above or below, you'll have all the privacy you need. The modern interior is flooded with natural light thanks to skylights scattered throughout the space, creating a bright and airy atmosphere.

#### Living

Large open plan lounge / kitchen at the front of the property. Plenty of natural light from 2 large windows and the sky light. Fully integrated modern kitchen with electric appliances.