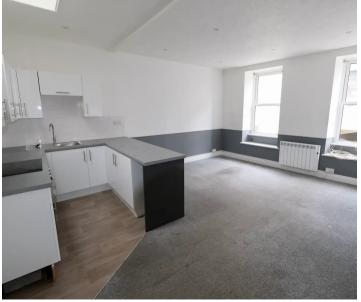

#### Living

Large open plan lounge / kitchen at the front of the property. Plenty of natural light from 2 large windows and the sky light. Fully integrated modern kitchen with electric appliances.