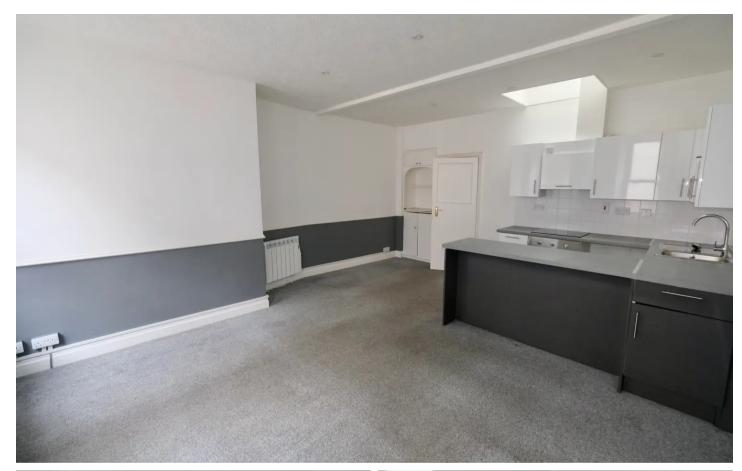

#### Living

Large open plan lounge / kitchen at the front of the property. Plenty of natural light from 2 large windows and the sky light. Fully integrated modern kitchen with electric appliances.

### St Helier, Jersey

Welcome to this cosy 2-bedroom, 1-bathroom apartment located in a central area, perfect for urban living. With its own separate entrance and no neighbours above or below, you'll have all the privacy you need. The modern interior is flooded with natural light thanks to skylights scattered throughout the space, creating a bright and airy atmosphere.