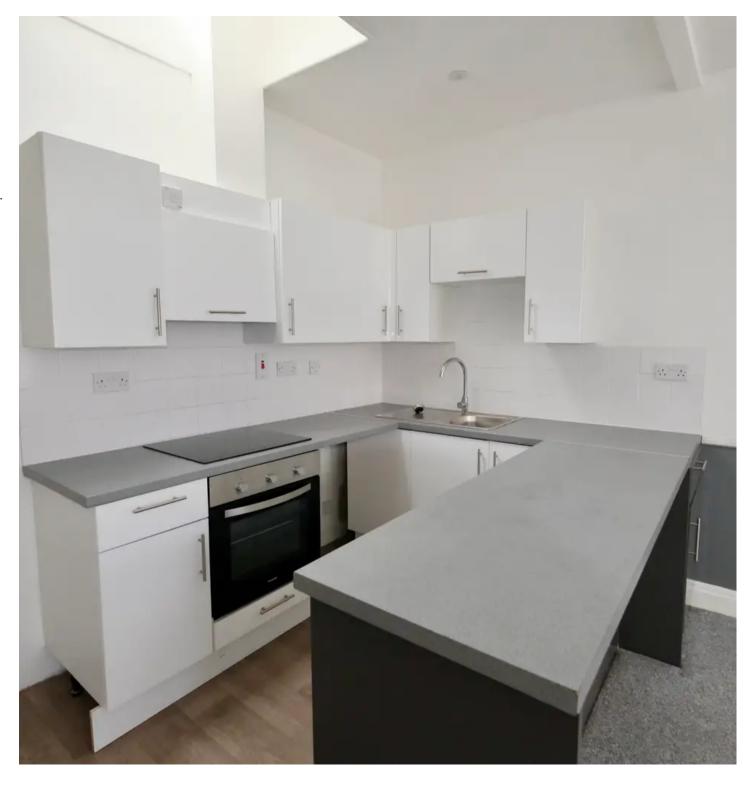

#### Living

Large open plan lounge / kitchen at the front of the property. Plenty of natural light from 2 large windows and the sky light. Fully integrated modern kitchen with electric appliances.

There is a fully integrated kitchen and modern electric radiators that provide efficient heating in every room.

As the sole agent for this property to schedule a viewing or ask any questions, reach out to James at 07829 835076.