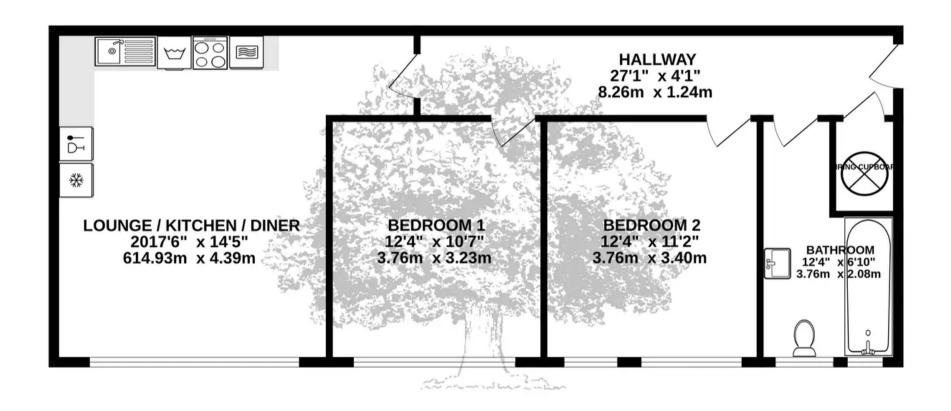

se to the top floor and utilise the sunny communal roof terrace. Perfect 1st step on the property ladder or ideal investment. Contact the vendors sole agent to book your viewing today.









#### Living

Bright open plan kitchen lounge diner. Fully fitted kitchen area with quality appliances inc; electric four ring hob, extractor hood, oven, dishwasher, washing machine, large fridge and separate freezer.

#### Sleeping

Two good size double bedrooms. Fully tiled house bathroom.

#### Outside

Communal roof garden. Storage cupboard.

#### Services

All mains excluding gas. Electric heating. Fully double glazed. Lift access to all floors and roof terrace. Fire certificate held. Service charge £745.36 per quarter inclusive of sinking fund.

## GROUND FLOOR 753 sq.ft. (70.0 sq.m.) approx.





## **Broadlands**

Broadlands Estates, Library Place - JE2 3NL

**BROADLANDS** 

07829 917172 • don@broadlandsjersey.com • www.broadlandsjersey.com/