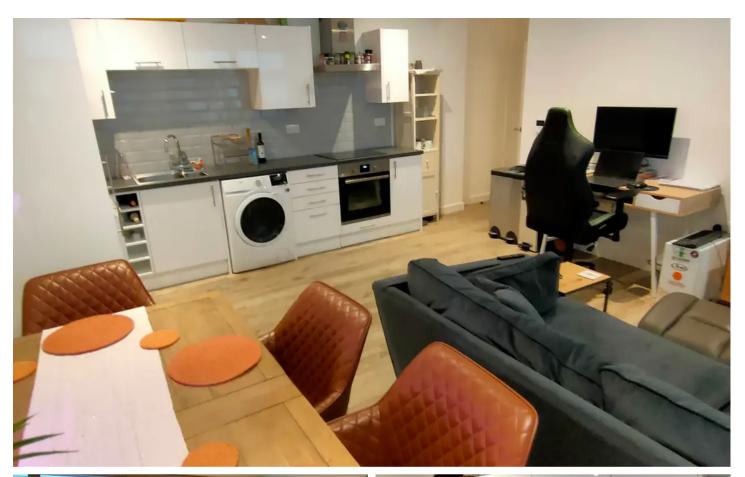

### Apartment 2 45 La Motte Street

Two double bedroom purpose built ground floor apartment, one of only ten examples in a contemporary development.

Completed in 2021 and located within a stroll of the heart of St Helier this apartment is super conveniently positioned for both work and play! Finished to a high standard the open plan living is both modern and practical. Fully fitted with quality appliances the kitchen area includes everything you'd expect with electric hob, oven, washing machine, dishwasher, large separate fridge and freezer. Large windows to all the rooms give the property plenty of natural light throughout. Both bedrooms are good size doubles.

#### Living

Bright open plan kitchen lounge diner. Fully fitted kitchen area with quality appliances inc; electric four ring hob, extractor hood, oven, dishwasher, washing machine, large fridge and separate freezer.