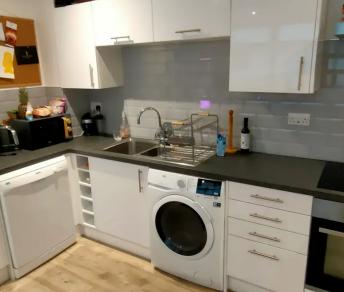

### Apartment 2 45 La Motte Street

Two double bedroom purpose built ground floor apartment, one of only ten examples in a contemporary development.

Completed in 2021 and located within a stroll of the heart of St Helier this apartment is super conveniently positioned for both work and play! Finished to a high standard the open plan living is both modern and practical. Fully fitted with quality appliances the kitchen area includes everything you'd expect with electric hob, oven, washing machine, dishwasher, large separate fridge and freezer. Large windows to all the rooms give the property plenty of natural light throughout. Both bedrooms are good size doubles.

#### Living

Bright open plan kitchen lounge diner. Fully fitted kitchen area with quality appliances inc; electric four ring hob, extractor hood, oven, dishwasher, washing machine, large fridge and separate freezer.