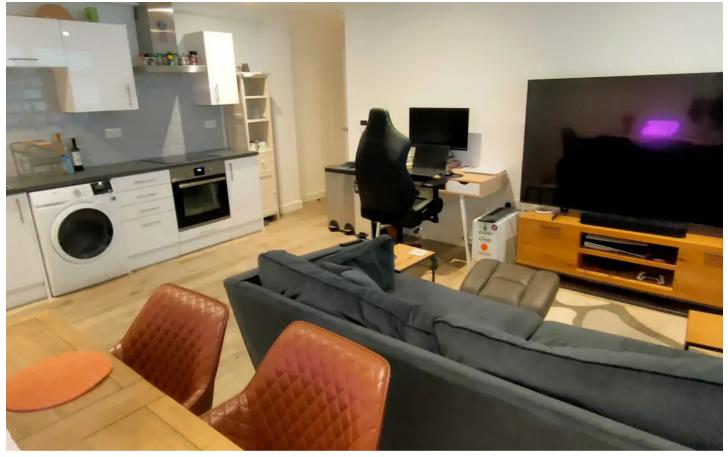

### Apartment 2 45 La Motte Street

Two double bedroom purpose built ground floor apartment, one of only ten examples in a contemporary development.

Completed in 2021 and located within a stroll of the heart of St Helier this apartment is super conveniently positioned for both work and play! Finished to a high standard the open plan living is both modern and practical. Fully fitted with quality appliances the kitchen area includes everything you'd expect with electric hob, oven, washing machine, dishwasher, large separate fridge and freezer. Large windows to all the rooms give the property plenty of natural light throughout. Both bedrooms are good size doubles.

#### Living

Bright open plan kitchen lounge diner. Fully fitted kitchen area with quality appliances inc; electric four ring hob, extractor hood, oven, dishwasher, washing machine, large fridge and separate freezer.