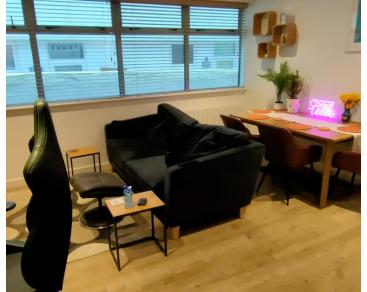

#### Living

Bright open plan kitchen lounge diner. Fully fitted kitchen area with quality appliances inc; electric four ring hob, extractor hood, oven, dishwasher, washing machine, large fridge and separate freezer.

#### Outside

Communal roof garden. Storage cupboard.