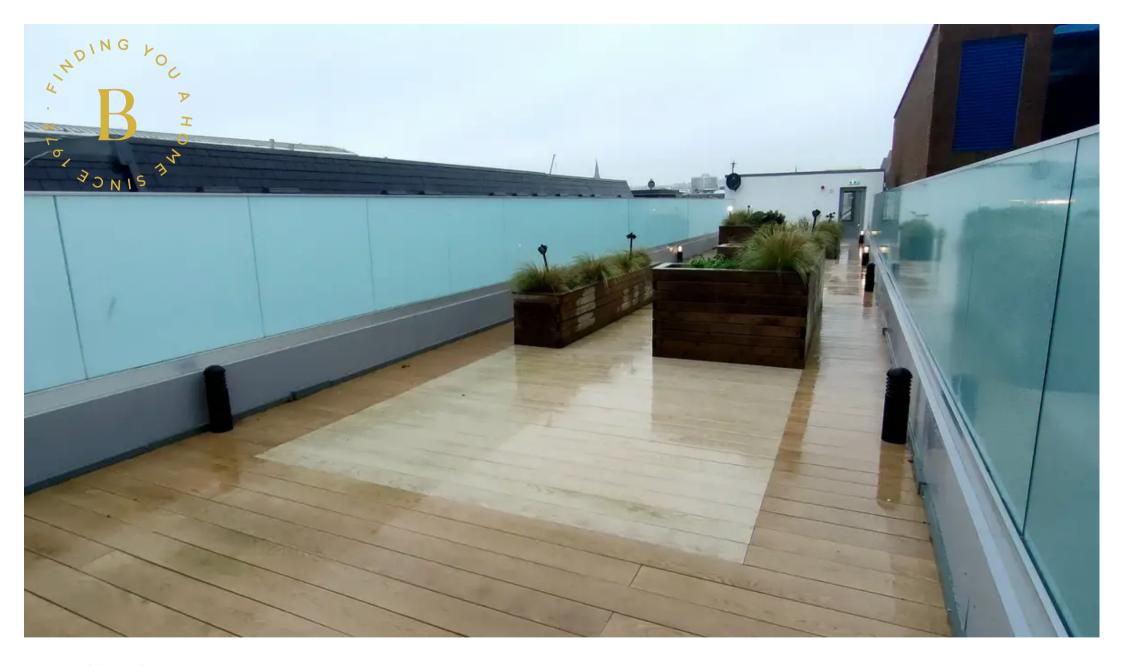

to the top floor and utilise the sunny communal roof terrace. Perfect 1st step on the property ladder or ideal investment. Contact the vendors sole agent to book your viewing today.









#### Living

Bright open plan kitchen lounge diner. Fully fitted kitchen area with quality appliances inc; electric four ring hob, extractor hood, oven, dishwasher, washing machine, large fridge and separate freezer.

#### Sleeping

Two good size double bedrooms. Fully tiled house bathroom.

#### Outside

Communal roof garden. Storage cupboard.

#### Services

All mains excluding gas. Electric heating. Fully double glazed. Lift access to all floors and roof terrace. Fire certificate held. Service charge £745.36 per quarter inclusive of sinking fund.

## GROUND FLOOR 753 sq.ft. (70.0 sq.m.) approx.





## **Broadlands**

Broadlands Estates, Library Place - JE2 3NL

**BROADLANDS** 

07829 917172 • don@broadlandsjersey.com • www.broadlandsjersey.com/