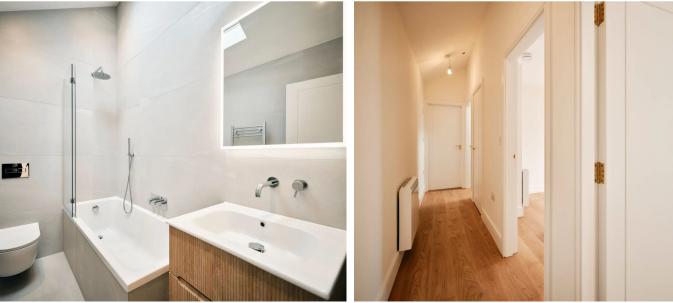

#### Sleeping

Large double bedroom. House bathroom with walk-in shower,heated towel rail,vanity mirror and bespoke basin and drawer unit.