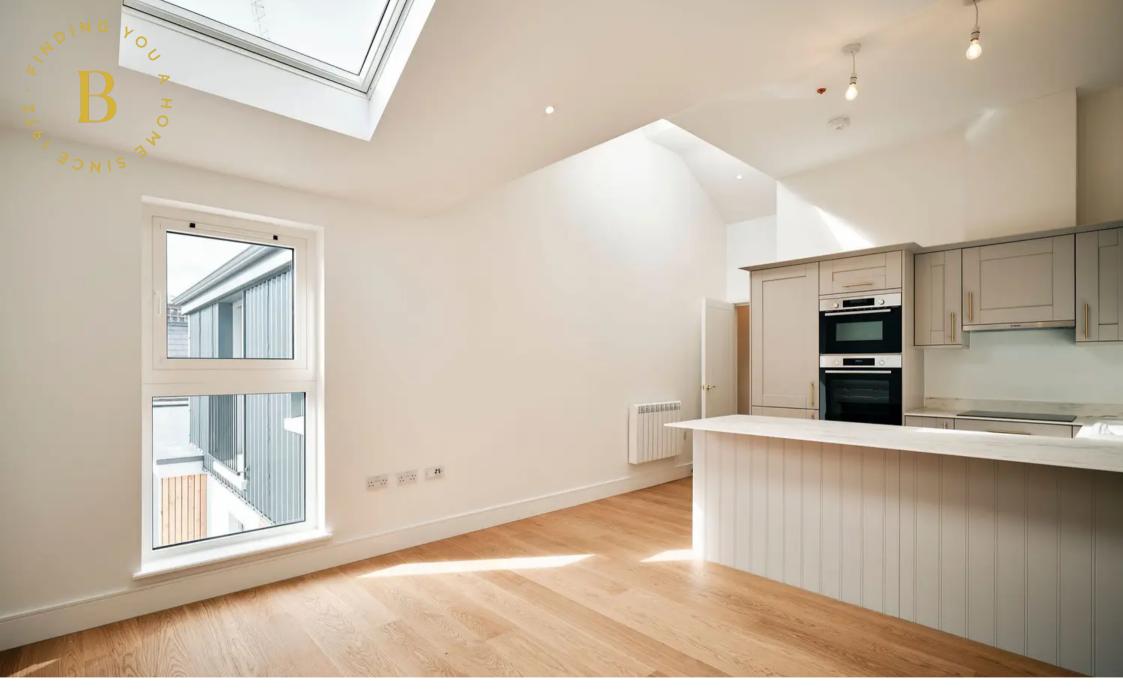

## Unit 3, 10A Sligo Lane, Aquila Road

St. Helier, Jersey

A 1st floor apartment overlooking the communal courtyard briefly comprising of a large open plan kitchen/lounge diner, double bedroom and a house bathroom with walk-in shower.

#### Living

Open plan kitchen/lounge/diner with bespoke fitted kitchen,vaulted ceiling and Bosch integrated appliances.