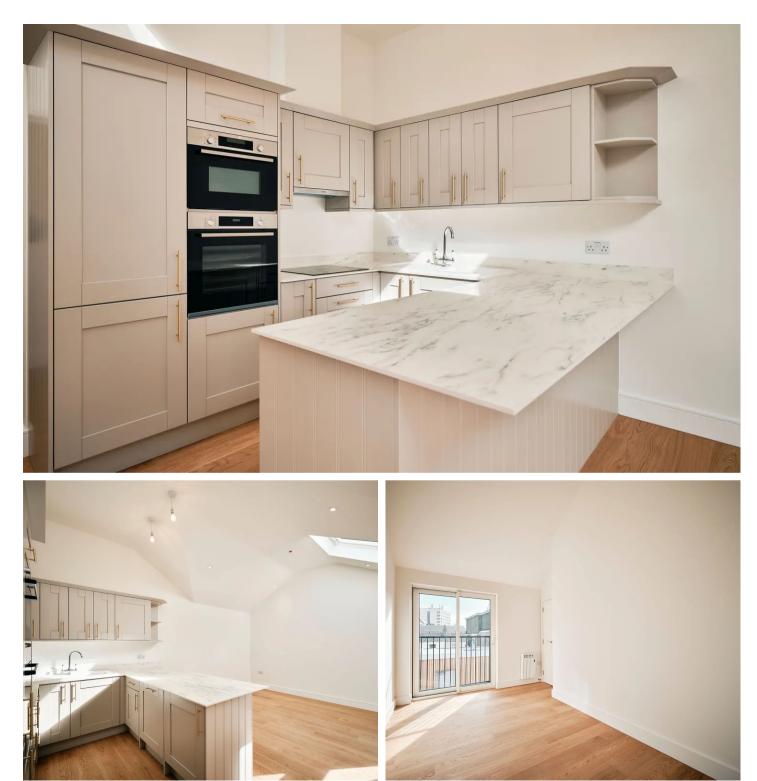

#### Living

Open plan kitchen/lounge/diner with bespoke fitted kitchen,vaulted ceiling and Bosch integrated appliances.

#### Services

All mains. Electric heating. Bespoke floor coverings and carpets. Fibre broadband. Large external storeroom with security keypad. Separate communal bin store. Bosch integrated appliances including white goods. Electric radiators in all rooms.