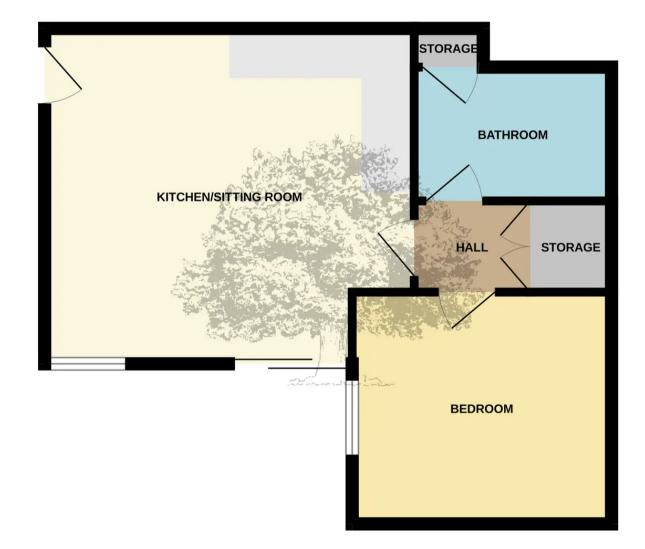

### FIRST FLOOR 592 sq.ft. (55.0 sq.m.) approx.

TOTAL FLOOR AREA : 592 sq.ft. (55.0 sq.m.) approx.

Whist every attempt has been made to ensure the accuracy of the floorplan contained here, measurements of dors, windows, rooms and any other items are approximate and no responsibility is taken for any error, omission or mis-statement. This plan is for illustrative purposes only and should be used as such by any prospective purchaser. The services, systems and appliances shown have not been tested and no guarantee as to their operability or efficiency can be given. Made with Metropix €2024