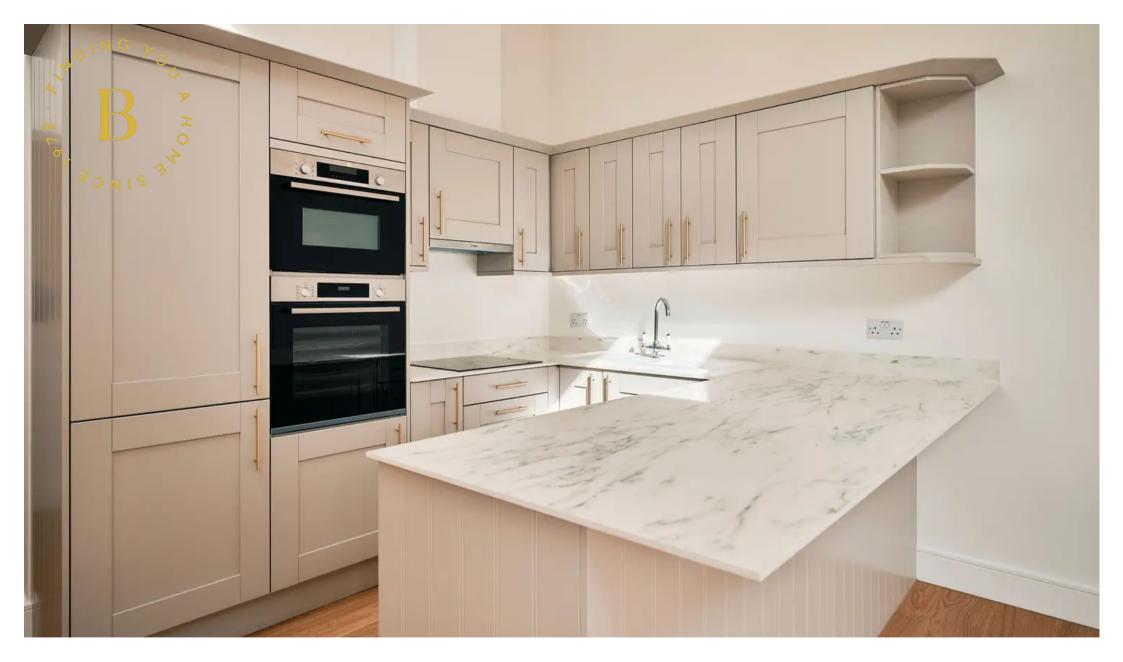

#### Living

Open plan kitchen/lounge/diner with bespoke fitted kitchen,vaulted ceiling and Bosch integrated appliances.