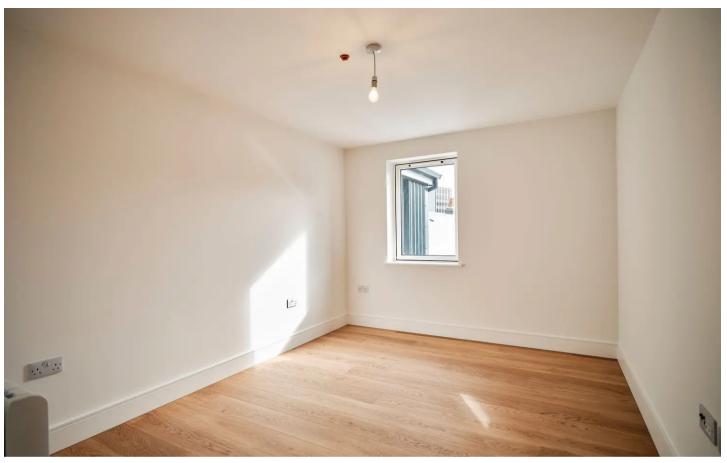

#### Sleeping

Large double bedroom. House bathroom with walk-in shower,heated towel rail,vanity mirror and bespoke basin and drawer unit.