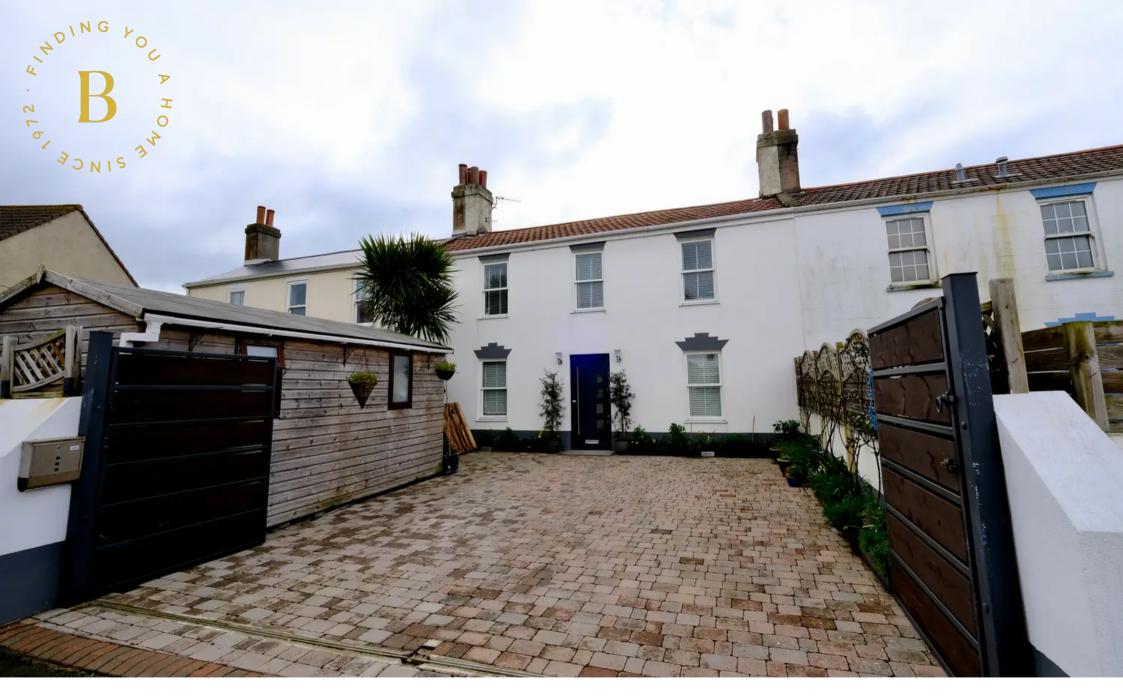

### Lanterna, 9 Rosemount Cottages

James Road, Jersey

This fully renovated 2-bedroom mid-terraced cottage offers a perfect blend of modern comfort and peaceful charm. The property is discreetly tucked away along a quiet lane while still close to town amenities. Boasting a bright lounge and a separate dining room, the home also features a modern kitchen and a separate utility area at the rear, promising functional and comfortable living spaces.

Step outside into the inviting outdoor area to discover an enclosed private patio space, complete with a built-in BBQ/grill for alfresco dining and entertaining. The property further benefits from driveway parking and a storage shed at the front.

#### Outside

Rear enclosed patio, the perfect sun trap and ideal for entertaining. Built in bbq / grill. On the driveway at the front a large storage shed provides plenty of space for bikes, tools etc. Still plenty of space to park 3 cars if necessary.