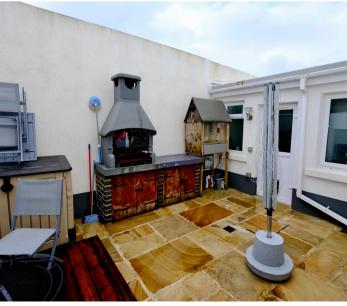

Step outside into the inviting outdoor area to discover an enclosed private patio space, complete with a built-in BBQ/grill for alfresco dining and entertaining. The property further benefits from driveway parking and a storage shed at the front.

#### Outside

Rear enclosed patio, the perfect sun trap and ideal for entertaining. Built in bbq / grill. On the driveway at the front a large storage shed provides plenty of space for bikes, tools etc. Still plenty of space to park 3 cars if necessary.