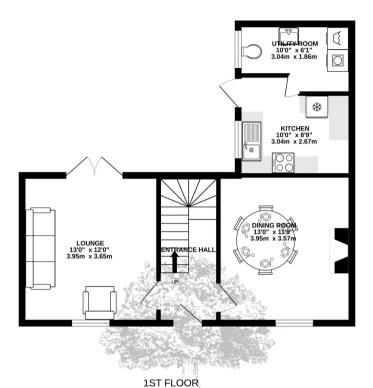

#### Living

On the ground floor there are 2 reception rooms either side of the stairs. One has double doors out onto the rear patio, the other leads to the modern fully integrated kitchen and separate utility room / cloakroom.