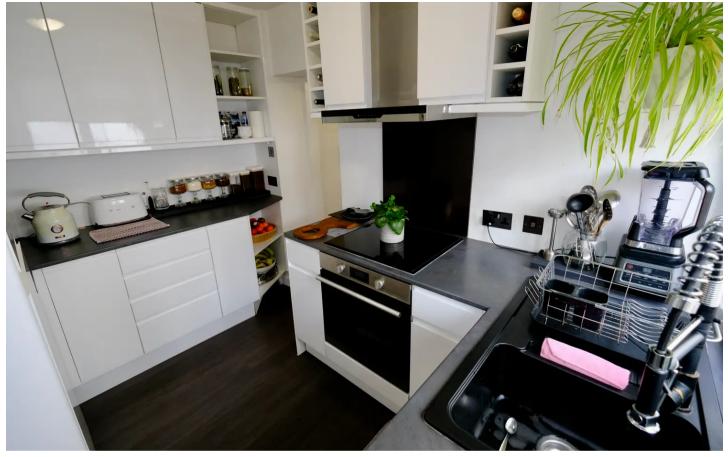

### Lanterna, 9 Rosemount Cottages

James Road, Jersey

This fully renovated 2-bedroom mid-terraced cottage offers a perfect blend of modern comfort and peaceful charm. The property is discreetly tucked away along a quiet lane while still close to town amenities. Boasting a bright lounge and a separate dining room, the home also features a modern kitchen and a separate utility area at the rear, promising functional and comfortable living spaces.

#### Living

On the ground floor there are 2 reception rooms either side of the stairs. One has double doors out onto the rear patio, the other leads to the modern fully integrated kitchen and separate utility room / cloakroom.