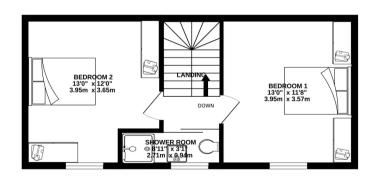

#### Sleeping

On the first floor two double bedrooms with plenty of natural light are separated by the modern shower room. Lots of options for storage with built in wardrobes and access to the loft.