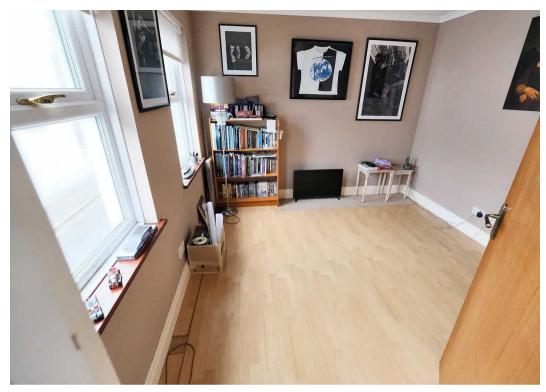

#### Living area

Large lounge with functional fireplace. Study/snug. Eat in kitchen and separate cloakroom.

#### Services

All main services. Double glazing and electric heating.

GROUND FLOOR 685 sq.ft. (63.6 sq.m.) approx.

1ST FLOOR 678 sq.ft. (63.0 sq.m.) approx.