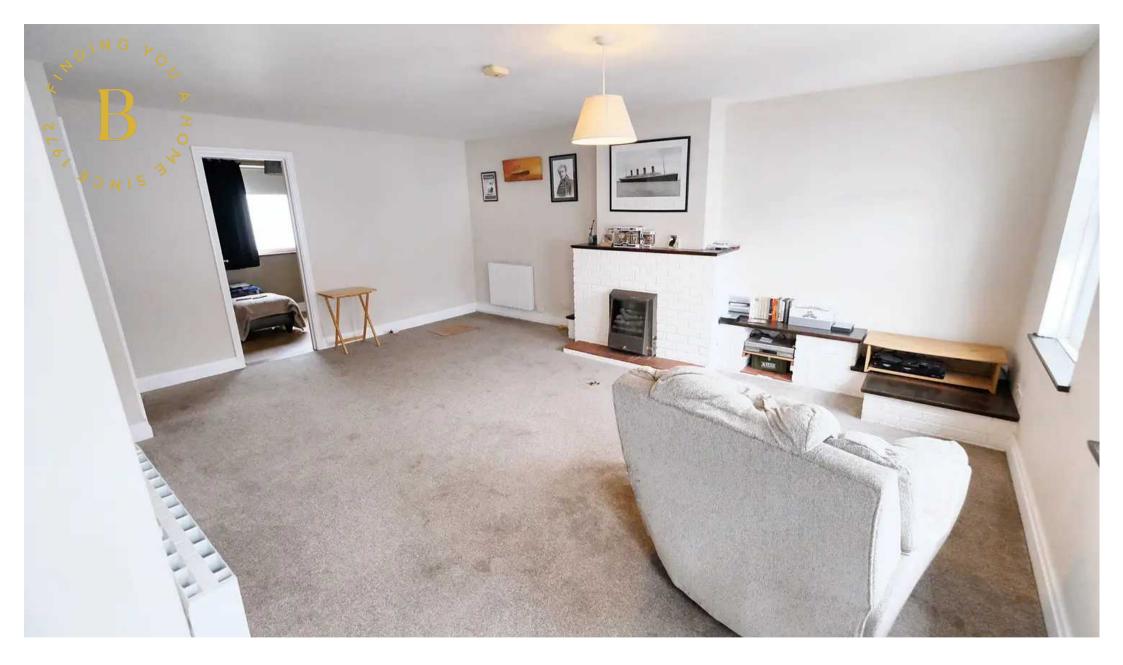

#### Living area

Large lounge with functional fireplace. Study/snug. Eat in kitchen and separate cloakroom.