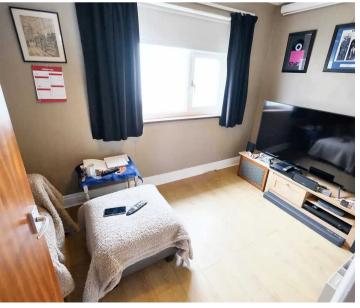

#### Living area

Large lounge with functional fireplace. Study/snug. Eat in kitchen and separate cloakroom.