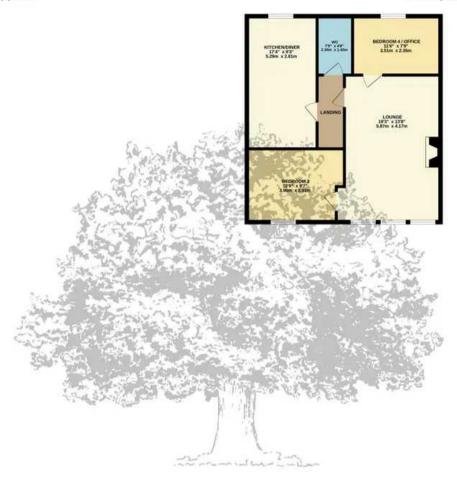

#### Services

All main services. Double glazing and electric heating.

GROUND FLOOR 685 sq.ft. (63.6 sq.m.) approx.

1ST FLOOR 678 sq.ft. (63.0 sq.m.) approx.

#### TOTAL FLOOR AREA: 1363 sq.ft. (126.6 sq.m.) approx.

Whilst every attempt has been made to ensure the accuracy of the floorplan contained here, measurements of doors, windows, rooms and any other items are approximate and no responsibility is taken for any error, omission or mis-statement. This plan is for illustrative purposes only and should be used as such by any prospective purchaser. The services, systems and appliances shown have not been tested and no guarantee as to their operability or efficiency can be given.