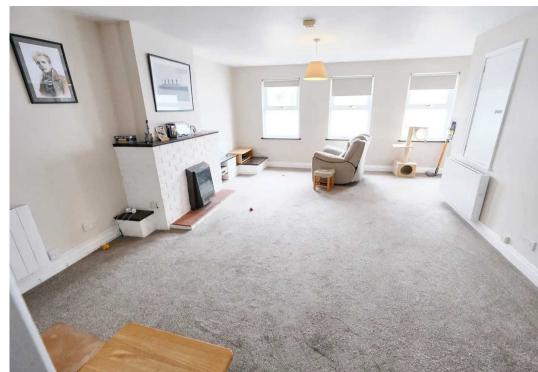

#### Living area

Large lounge with functional fireplace. Study/snug. Eat in kitchen and separate cloakroom.