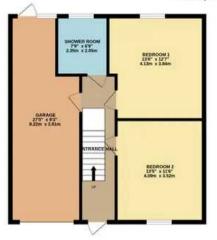

#### Services

All main services. Double glazing and electric heating.

GROUND FLOOR 685 sq.ft. (63.6 sq.m.) approx.

1ST FLOOR 678 sq.ft. (63.0 sq.m.) approx.

#### TOTAL FLOOR AREA: 1363 sq.ft. (126.6 sq.m.) approx.

Whilst every attempt has been made to ensure the accuracy of the floorplan contained here, measurements of doors, windows, rooms and any other items are approximate and no responsibility is taken for any error, omission or mis-statement. This plan is for illustrative purposes only and should be used as such by any prospective purchaser. The services, systems and appliances shown have not been tested and no guarantee as to their operability or efficiency can be given.