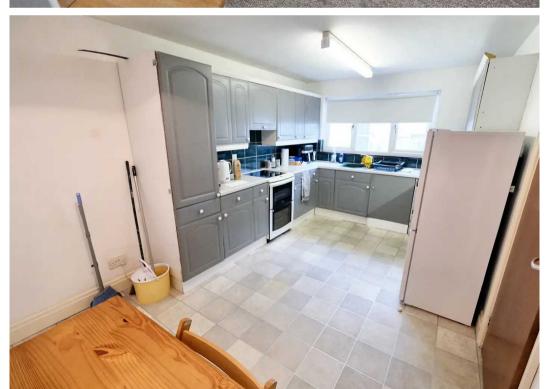

## 19, Byron Lane

St. Helier, Jersey

Spacious 3 bedroom detached house tucked away on a quiet one way street in town. Situated close to Millennium Park & within an easy stroll of all town centre amenities. The property comprises of 3 bedrooms, eat in kitchen, large lounge and study, house bathroom with an additional cloakroom and a secure paved garden. The property is in need of some slight modernisation and is light and airy throughout.

#### Living area

Large lounge with functional fireplace. Study/snug. Eat in kitchen and separate cloakroom.