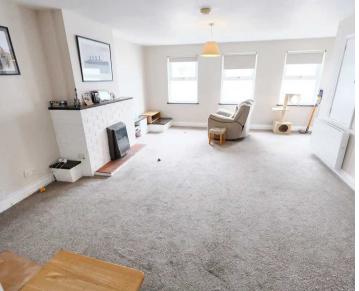

#### Living area

Large lounge with functional fireplace. Study/snug. Eat in kitchen and separate cloakroom.