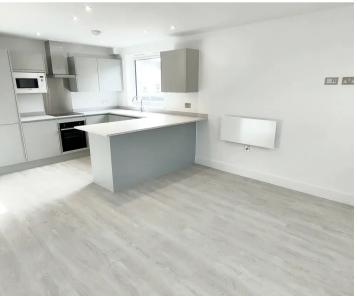

## 5 Park Place, Tunnell Street

First floor one bed apartment

A first floor, one double bedroom apartment comprising spacious open plan living room/kitchen, double bedroom with dressing room and ensuite bathroom and utility cupboard.

#### Living

Comfortable living room and fully fitted kitchen with integrated Neff appliances including induction hob, extractor, oven, microwave, fridge/freezer and dishwasher. Access to bedroom, bathroom and utility.