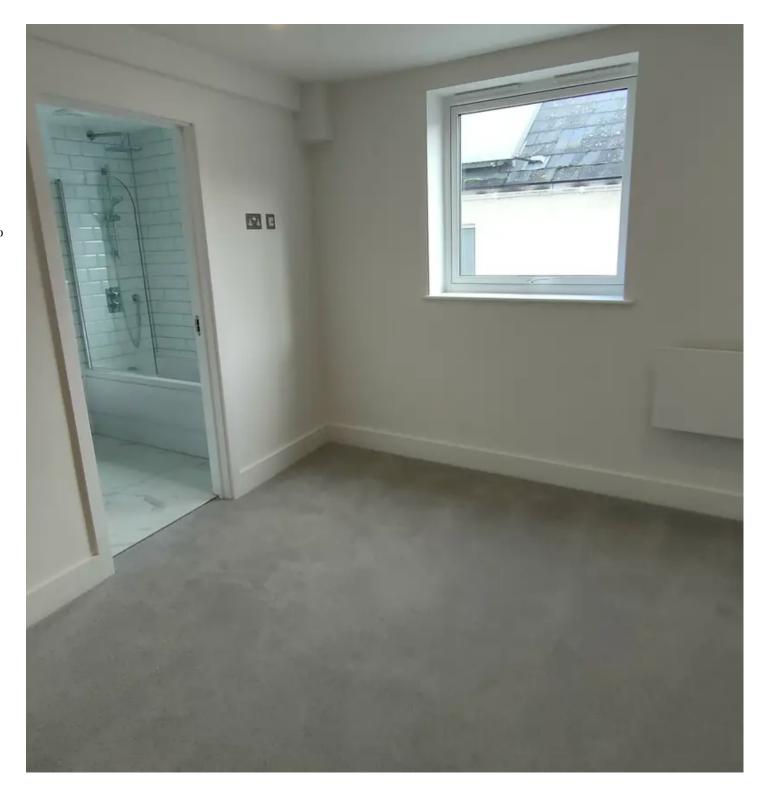

#### Sleeping

Double bedroom with fitted wardrobe. Window to front.

Bathroom with three piece suite comprising bath, with shower over, basin and WC.