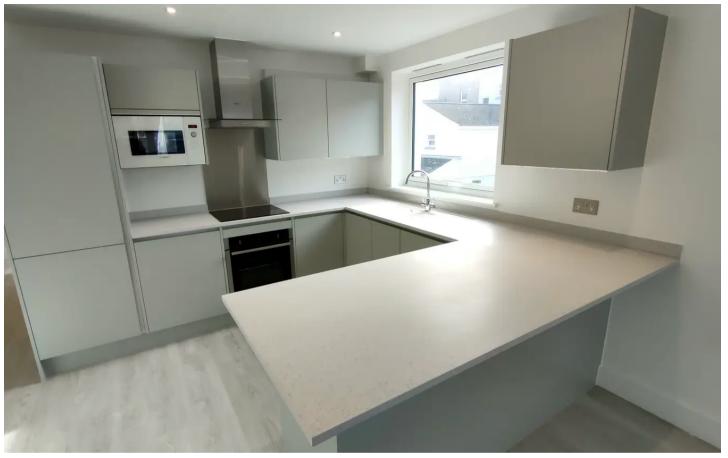

#### Living

Comfortable living room and fully fitted kitchen with integrated Neff appliances including induction hob, extractor, oven, microwave, fridge/freezer and dishwasher. Access to bedroom, bathroom and utility.