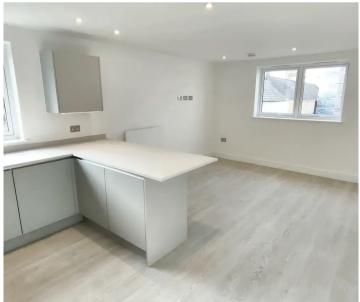

## 5 Park Place, Tunnell Street

First floor one bed apartment

A first floor, one double bedroom apartment comprising spacious open plan living room/kitchen, double bedroom with dressing room and ensuite bathroom and utility cupboard.

#### Living

Comfortable living room and fully fitted kitchen with integrated Neff appliances including induction hob, extractor, oven, microwave, fridge/freezer and dishwasher. Access to bedroom, bathroom and utility.