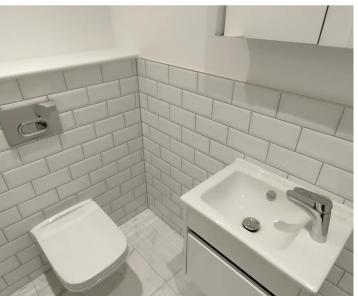

#### Sleeping

Double bedroom with fitted wardrobe. Window to front.

Bathroom with three piece suite comprising bath, with shower over, basin and WC.