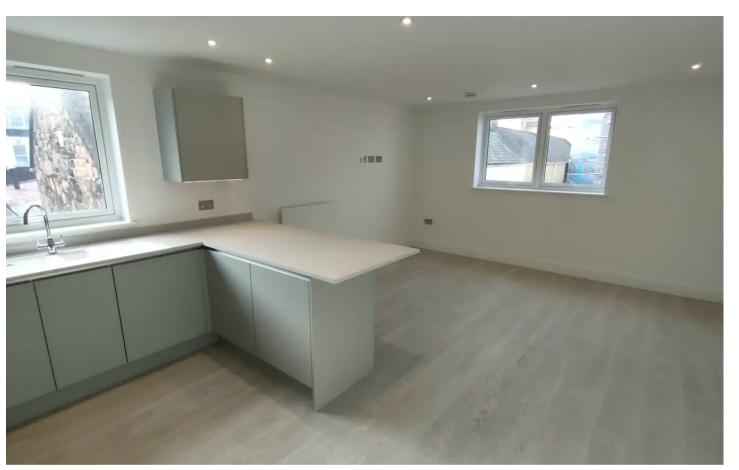

## 5 Park Place, Tunnell Street

First floor one bed apartment

A first floor, one double bedroom apartment comprising spacious open plan living room/kitchen, double bedroom with dressing room and ensuite bathroom and utility cupboard.

#### Living

Comfortable living room and fully fitted kitchen with integrated Neff appliances including induction hob, extractor, oven, microwave, fridge/freezer and dishwasher. Access to bedroom, bathroom and utility.