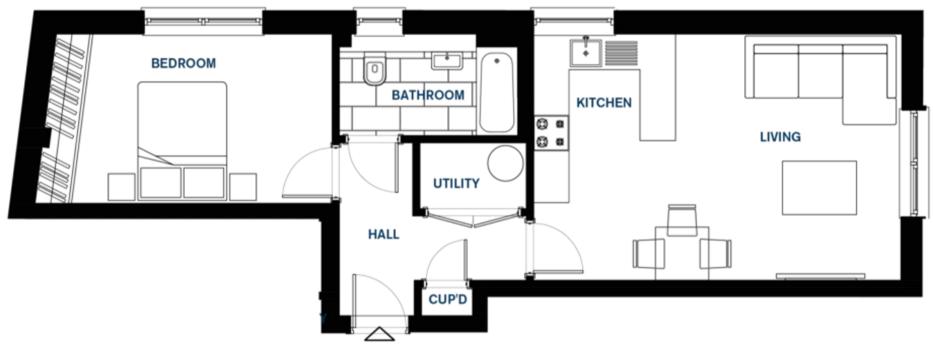

## 5 Park Place, Tunnell Street

First floor one bed apartment

A first floor, one double bedroom apartment comprising spacious open plan living room/kitchen, double bedroom with dressing room and ensuite bathroom and utility cupboard.

#### Living

Comfortable living room and fully fitted kitchen with integrated Neff appliances including induction hob, extractor, oven, microwave, fridge/freezer and dishwasher. Access to bedroom, bathroom and utility.

#### Sleeping

Double bedroom with fitted wardrobe. Window to front.

Bathroom with three piece suite comprising bath, with shower over, basin and WC.

#### Outside

Millennium Park is a stones throw away.