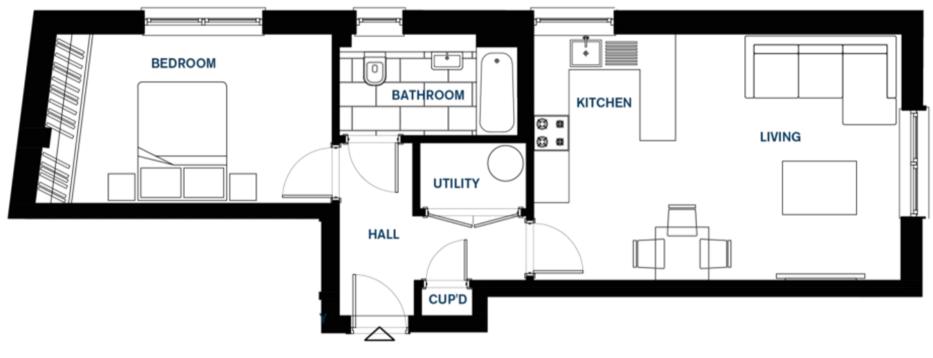

### 5 Park Place, Tunnell Street

First floor one bed apartment

A first floor, one double bedroom apartment comprising spacious open plan living room/kitchen, double bedroom with dressing room and ensuite bathroom and utility cupboard.

#### Living

Comfortable living room and fully fitted kitchen with integrated Neff appliances including induction hob, extractor, oven, microwave, fridge/freezer and dishwasher. Access to bedroom, bathroom and utility.

#### Sleeping

Double bedroom with fitted wardrobe. Window to front.

Bathroom with three piece suite comprising bath, with shower over, basin and WC.

#### Outside

Millennium Park is a stones throw away.