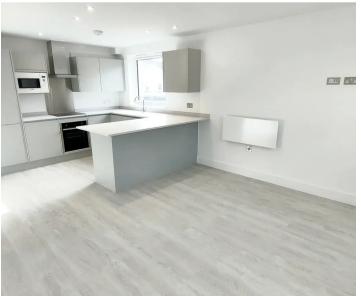

#### Living

Comfortable living room and fully fitted kitchen with integrated Neff appliances including induction hob, extractor, oven, microwave, fridge/freezer and dishwasher. Access to bedroom, bathroom and utility.