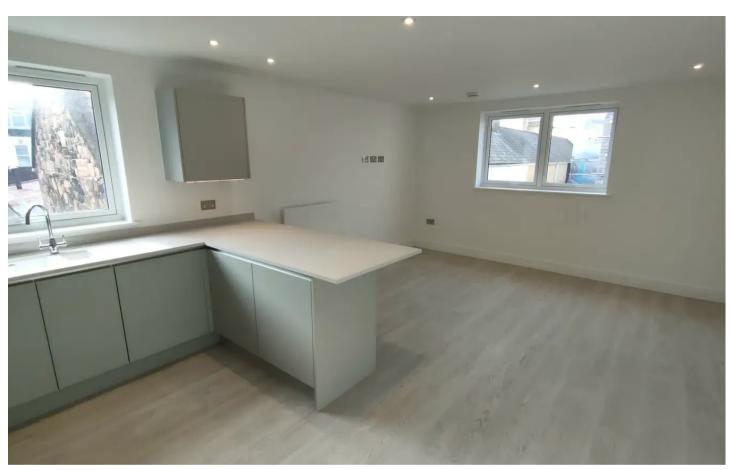

#### Living

Comfortable living room and fully fitted kitchen with integrated Neff appliances including induction hob, extractor, oven, microwave, fridge/freezer and dishwasher. Access to bedroom, bathroom and utility.