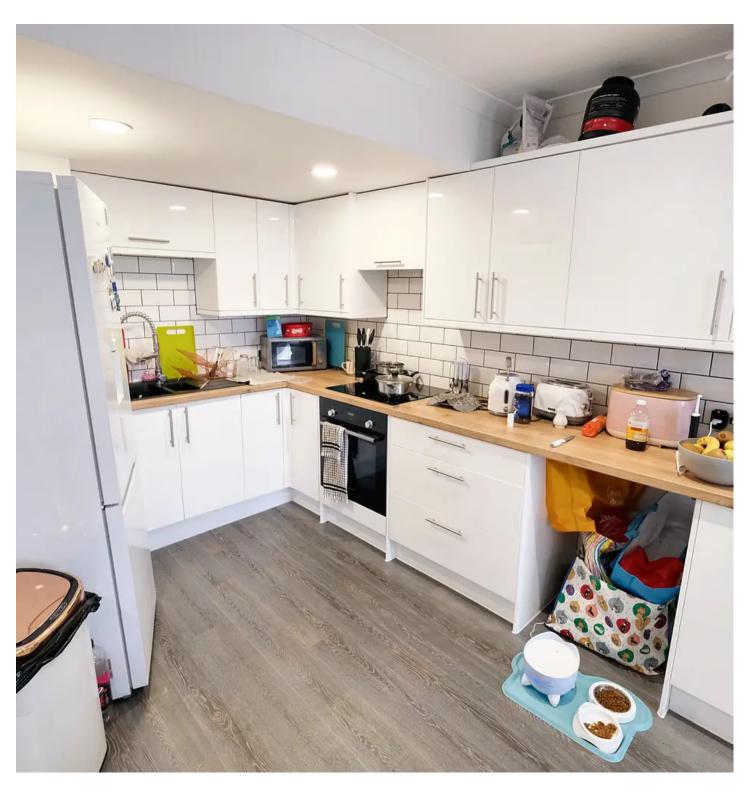

#### Living area

Modern open plan living area. Light and airy room. Fully integrated kitchen.

#### Services

All main services. Electric heating. Service charges £139 pcm