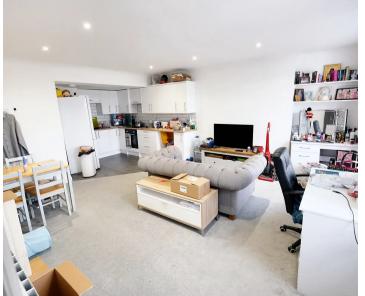

#### Living area

Modern open plan living area. Light and airy room. Fully integrated kitchen.