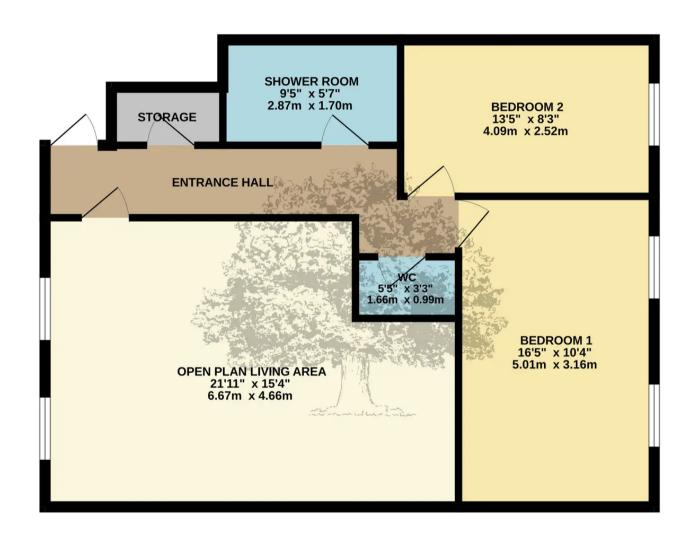

#### Sleeping areas

Two double bedrooms, shower room and cloakroom.

### SECOND FLOOR 762 sq.ft. (70.8 sq.m.) approx.