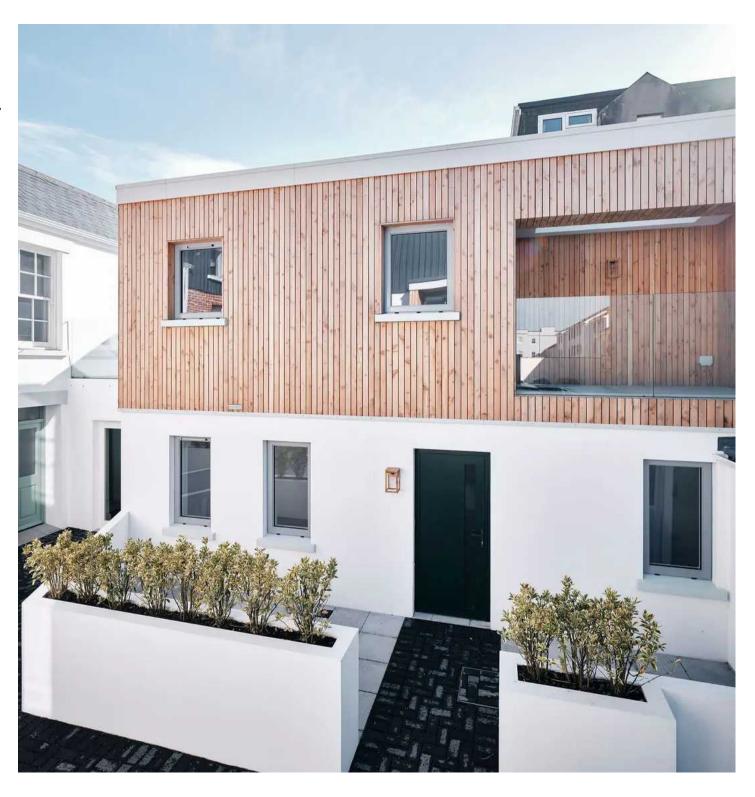

## Unit 1, 10A Sligo Lane, Aquila Road

St. Helier, Jersey

- Contemporary 1 bedroom cottage
- Open-plan living space
- Bespoke kitchen and bathroom
- Superb courtyard setting on the outskirts of town
- Vacant and available immediately
- Contact Tony on 07797726677 or Tony@broadlandsjersey.com

### Unit 1, 10A Sligo Lane, Aquila Road

St. Helier, Jersey

A contemporary 1 bedroom cottage configured upside down, briefly comprising of an open plan kitchen/lounge area with a large balcony accessed from the lounge. On the ground floor the double bedroom is complemented by the house bathroom with walk-in shower, and a separate study. The cottage benefits from a large enclosed patio area to the front of the property overlooking the communal area.