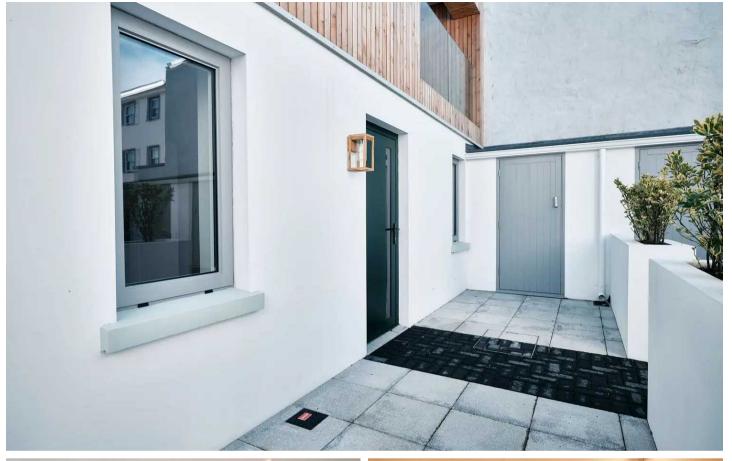

### Unit 1, 10A Sligo Lane, Aquila Road

St. Helier, Jersey

A contemporary 1 bedroom cottage configured upside down, briefly comprising of an open plan kitchen/lounge area with a large balcony accessed from the lounge. On the ground floor the double bedroom is complemented by the house bathroom with walk-in shower, and a separate study. The cottage benefits from a large enclosed patio area to the front of the property overlooking the communal area.

#### Services

All mains. Electric heating. Bespoke floor coverings and carpets. Fibre broadband. Exterior light fittings. Large external storeroom with security keypad. Separate communal bin store.

GROUND FLOOR 1ST FLOOR