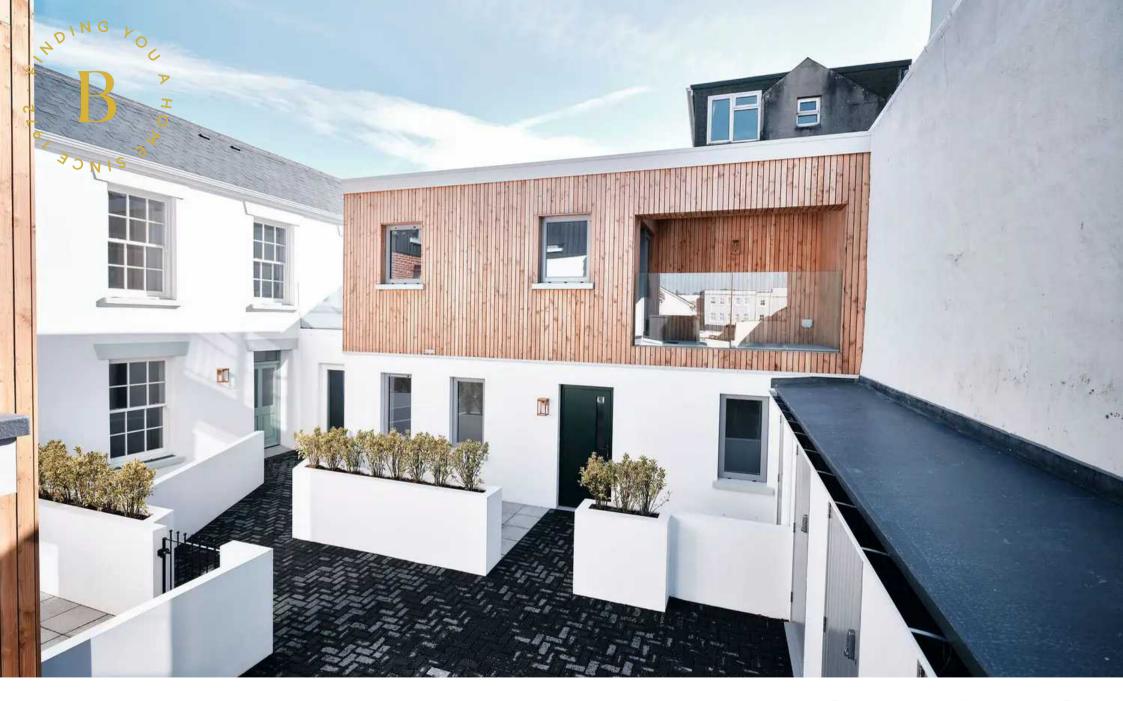

## Unit 1, 10A Sligo Lane, Aquila Road

St. Helier, Jersey

- Contemporary 1 bedroom cottage
- Open-plan living space
- Bespoke kitchen and bathroom
- Superb courtyard setting on the outskirts of town
- Vacant and available immediately
- Contact Tony on 07797726677 or Tony@broadlandsjersey.com

### Unit 1, 10A Sligo Lane, Aquila Road

St. Helier, Jersey

A contemporary 1 bedroom cottage configured upside down, briefly comprising of an open plan kitchen/lounge area with a large balcony accessed from the lounge. On the ground floor the double bedroom is complemented by the house bathroom with walk-in shower, and a separate study. The cottage benefits from a large enclosed patio area to the front of the property overlooking the communal area.