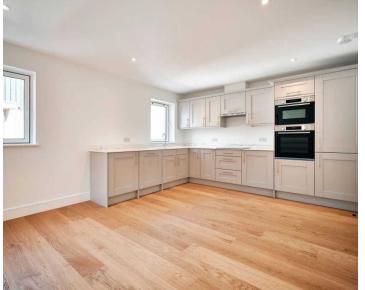

#### Living

Open plan kitchen/diner/lounge on the 1st floor. Bespoke fitted kitchen with integrated appliances. Sliding doors to the semi covered balcony. Study on the ground floor.