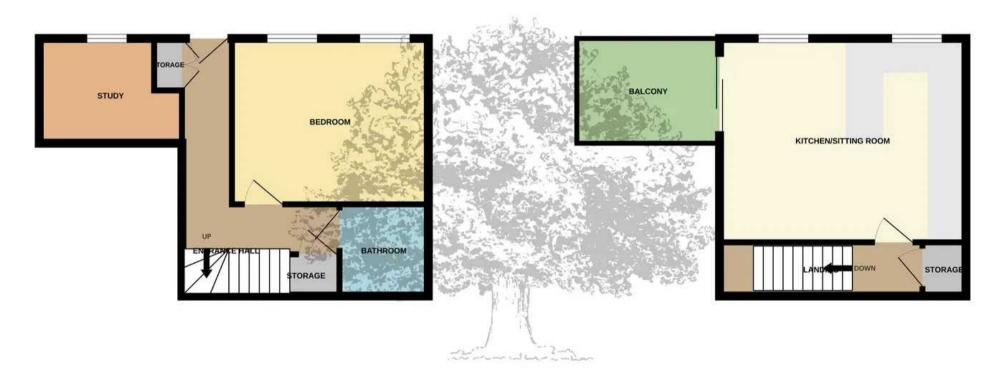

### Unit 1, 10A Sligo Lane, Aquila Road

St. Helier, Jersey

A contemporary 1 bedroom cottage configured upside down, briefly comprising of an open plan kitchen/lounge area with a large balcony accessed from the lounge. On the ground floor the double bedroom is complemented by the house bathroom with walk-in shower, and a separate study. The cottage benefits from a large enclosed patio area to the front of the property overlooking the communal area.

#### Living

Open plan kitchen/diner/lounge on the 1st floor. Bespoke fitted kitchen with integrated appliances. Sliding doors to the semi covered balcony. Study on the ground floor.

#### Sleeping

Large double bedroom on the ground floor. House bathroom with walk-in shower.

#### Services

All mains. Electric heating. Bespoke floor coverings and carpets. Fibre broadband. Exterior light fittings. Large external storeroom with security keypad. Separate communal bin store.

GROUND FLOOR 1ST FLOOR

#### TOTAL FLOOR AREA: 614sq.ft. (57.0 sq.m.) approx.

Whilst every attempt has been made to ensure the accuracy of the floorplan contained here, measurements of doors, windows, rooms and any other items are approximate and no responsibility is taken for any error, omission or mis-statement. This plan is for illustrative purposes only and should be used as such by any prospective purchaser. The services, systems and appliances shown have not been tested and no guarantee as to their operability or efficiency can be given.