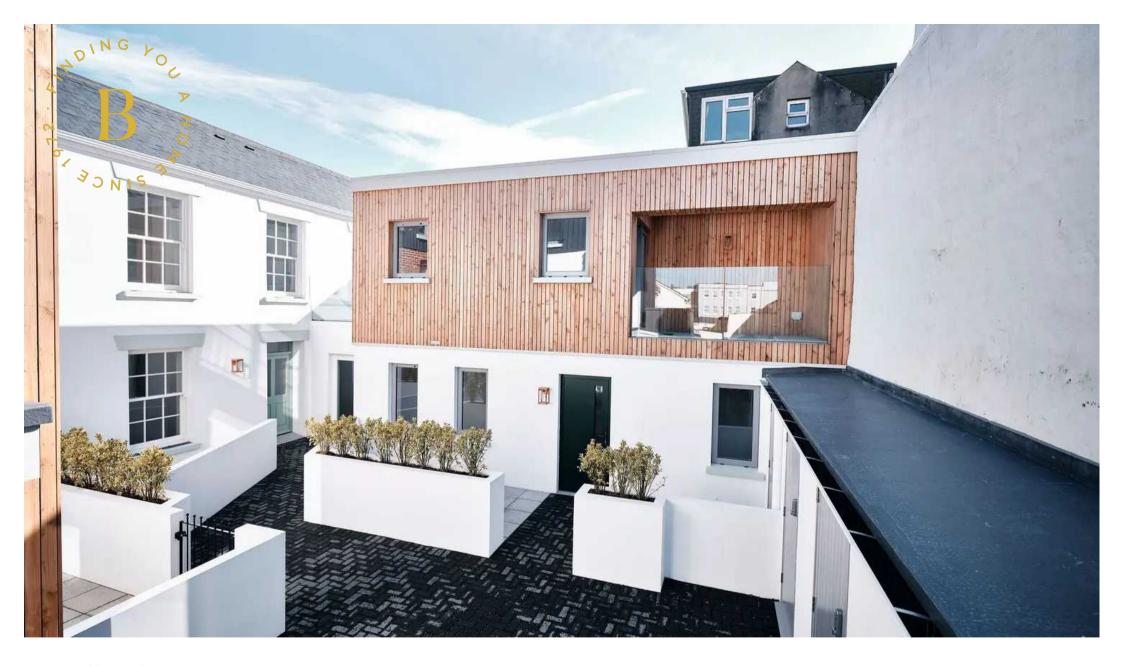

## Unit 1, 10A Sligo Lane, Aquila Road

St. Helier, Jersey

- Contemporary 1 bedroom cottage
- Open-plan living space
- Bespoke kitchen and bathroom
- Superb courtyard setting on the outskirts of town
- Vacant and available immediately
- Contact Tony on 07797726677 or Tony@broadlandsjersey.com

### Unit 1, 10A Sligo Lane, Aquila Road

St. Helier, Jersey

A contemporary 1 bedroom cottage configured upside down, briefly comprising of an open plan kitchen/lounge area with a large balcony accessed from the lounge. On the ground floor the double bedroom is complemented by the house bathroom with walk-in shower, and a separate study. The cottage benefits from a large enclosed patio area to the front of the property overlooking the communal area.