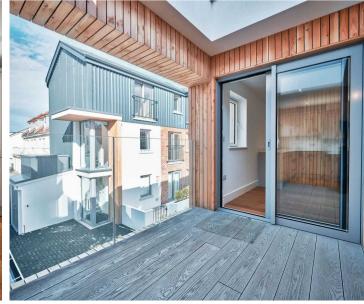

### Unit 1, 10A Sligo Lane, Aquila Road

St. Helier, Jersey

A contemporary 1 bedroom cottage configured upside down, briefly comprising of an open plan kitchen/lounge area with a large balcony accessed from the lounge. On the ground floor the double bedroom is complemented by the house bathroom with walk-in shower, and a separate study. The cottage benefits from a large enclosed patio area to the front of the property overlooking the communal area.

#### Living

Open plan kitchen/diner/lounge on the 1st floor. Bespoke fitted kitchen with integrated appliances. Sliding doors to the semi covered balcony. Study on the ground floor.