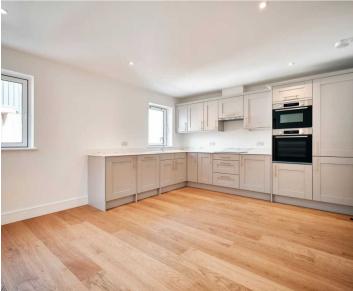

#### Living

Open plan kitchen/diner/lounge on the 1st floor. Bespoke fitted kitchen with integrated appliances. Sliding doors to the semi covered balcony. Study on the ground floor.