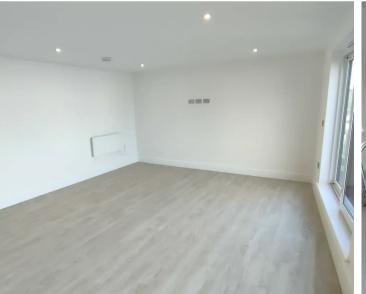

### Living

Comfortable living room and fully fitted kitchen with integrated Neff appliances including induction hob, extractor, oven, microwave, fridge/freezer and dishwasher. Door to balcony. Access to both bedrooms, bathroom and utility.