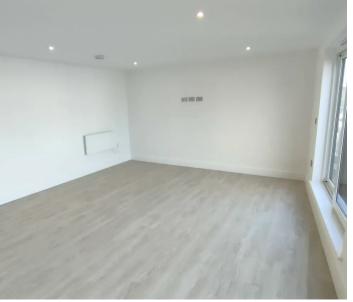

### Living

Comfortable living room and fully fitted kitchen with integrated Neff appliances including induction hob, extractor, oven, microwave, fridge/freezer and dishwasher. Door to balcony. Access to both bedrooms, bathroom and utility.

#### Sleeping

Two double bedrooms, one with fitted wardrobe. Bathroom with three piece suite comprising bath, with shower over, basin and WC.