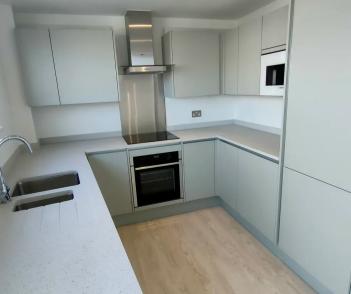

### Living

Comfortable living room and fully fitted kitchen with integrated Neff appliances including induction hob, extractor, oven, microwave, fridge/freezer and dishwasher. Door to balcony. Access to both bedrooms, bathroom and utility.