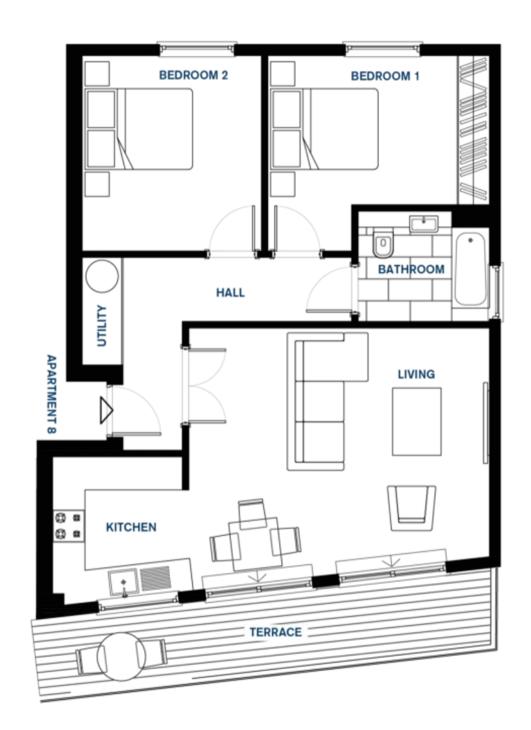

## 8 Park Place, Tunnell Street

Two bed apartment with balcony

- Second floor two double bed apartment
- Fantastic new development by Style Homes
- A stones throw away from Millennium Park
- Spacious living room
- Linear Avant handless kitchen with Neff appliances and feature lighting
- Two double bedrooms, one with fitted wardrobes
- Contemporary bathroom with three piece suite
- Utility cupboard
- Balcony
- Walk to work
- Quiet town location
- WhatsApp Don 07829 917172 / don@broadlandsjersey.com

## 8 Park Place, Tunnell Street

Two bed apartment with balcony

A second floor, two double bedroom apartment comprising spacious open plan living room/kitchen, 2 double bedrooms, bathroom and utility cupboard. The apartment also benefits from a sunny balcony.

### Living

Comfortable living room and fully fitted kitchen with integrated Neff appliances including induction hob, extractor, oven, microwave, fridge/freezer and dishwasher. Door to balcony. Access to both bedrooms, bathroom and utility.

#### Sleeping

Two double bedrooms, one with fitted wardrobe. Bathroom with three piece suite comprising bath, with shower over, basin and WC.

#### Outside

Millennium Park is a stones throw away.