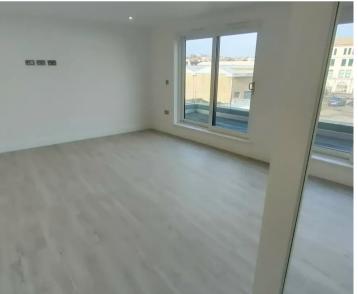

### Living

Comfortable living room and fully fitted kitchen with integrated Neff appliances including induction hob, extractor, oven, microwave, fridge/freezer and dishwasher. Door to balcony. Access to both bedrooms, bathroom and utility.

#### Sleeping

Two double bedrooms, one with fitted wardrobe. Bathroom with three piece suite comprising bath, with shower over, basin and WC.