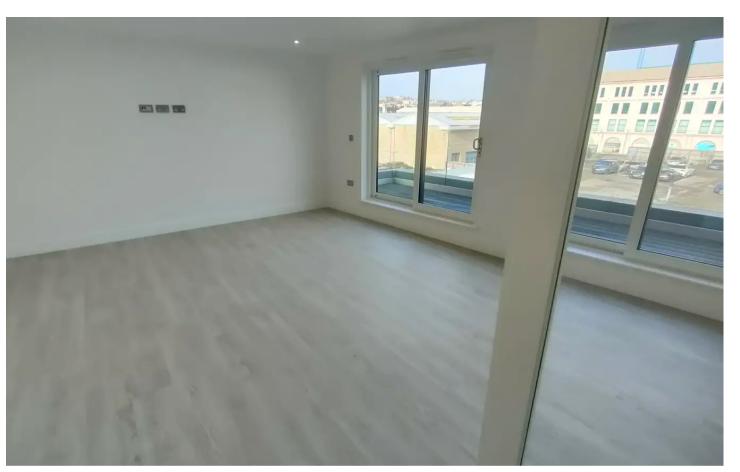

### Living

Comfortable living room and fully fitted kitchen with integrated Neff appliances including induction hob, extractor, oven, microwave, fridge/freezer and dishwasher. Door to balcony. Access to both bedrooms, bathroom and utility.