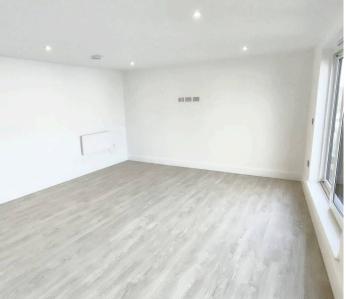

#### Living

Comfortable living room and fully fitted kitchen with integrated Neff appliances including induction hob, extractor, oven, microwave, fridge/freezer and dishwasher. Door to balcony. Access to both bedrooms, bathroom and utility.