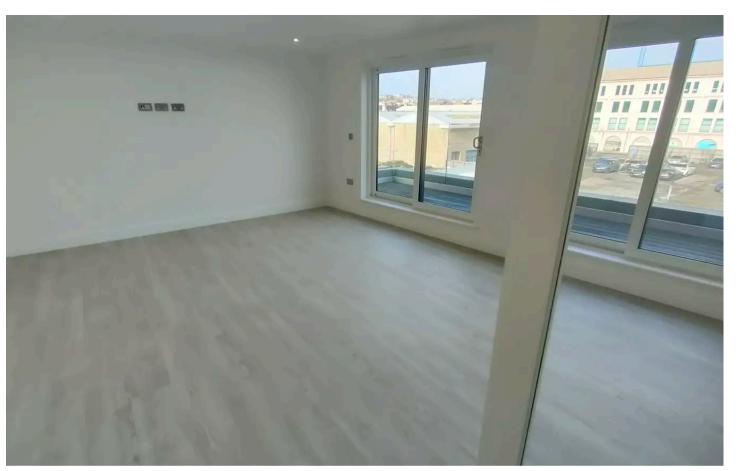

#### Living

Comfortable living room and fully fitted kitchen with integrated Neff appliances including induction hob, extractor, oven, microwave, fridge/freezer and dishwasher. Door to balcony. Access to both bedrooms, bathroom and utility.

#### Outside

Good size balcony with space for relaxing and alfresco dining. Millennium Park is a stones throw away.