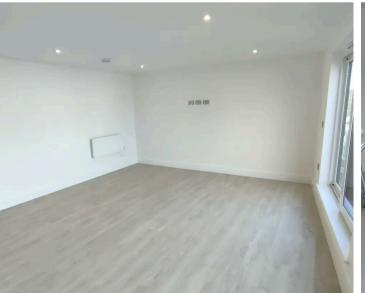

#### Living

Comfortable living room and fully fitted kitchen with integrated Neff appliances including induction hob, extractor, oven, microwave, fridge/freezer and dishwasher. Door to balcony. Access to both bedrooms, bathroom and utility.

#### Sleeping

Two double bedrooms, one with fitted wardrobe. Bathroom with three piece suite comprising bath, with shower over, basin and WC.