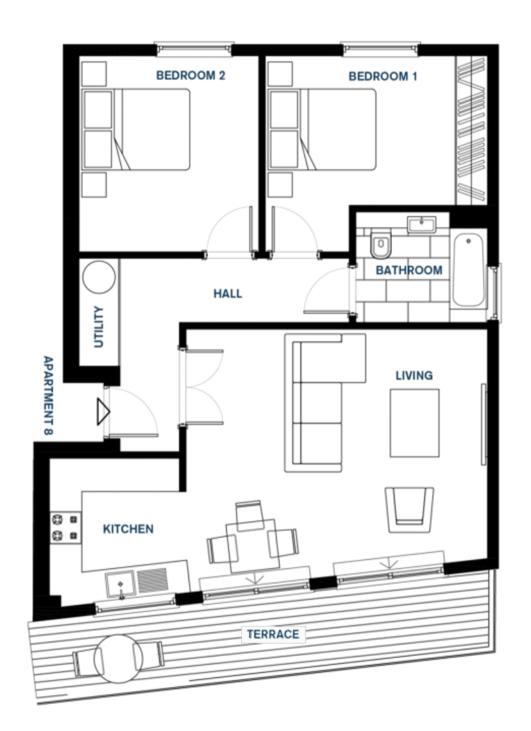

## 8 Park Place, Tunnell Street

Two bed apartment with balcony

- Second floor two double bed apartment
- Fantastic new development by Style Homes
- Covered parking space close by funded for five years from date of completion
- A stones throw away from Millennium Park
- Spacious living room
- Linear Avant handless kitchen with Neff appliances and feature lighting
- Two double bedrooms, one with fitted wardrobes
- Contemporary bathroom with three piece suite
- Utility cupboard
- Walk to work
- Quiet town location
- WhatsApp Don 07829 917172 / don@broadlandsjersey.com

## 8 Park Place, Tunnell Street

Two bed apartment with balcony

A second floor, two double bedroom apartment comprising spacious open plan living room/kitchen, 2 double bedrooms, bathroom and utility cupboard. The apartment also benefits from a sunny balcony.

#### Living

Comfortable living room and fully fitted kitchen with integrated Neff appliances including induction hob, extractor, oven, microwave, fridge/freezer and dishwasher. Door to balcony. Access to both bedrooms, bathroom and utility.

#### Sleeping

Two double bedrooms, one with fitted wardrobe. Bathroom with three piece suite comprising bath, with shower over, basin and WC.

#### Outside

Good size balcony with space for relaxing and alfresco dining. Millennium Park is a stones throw away.