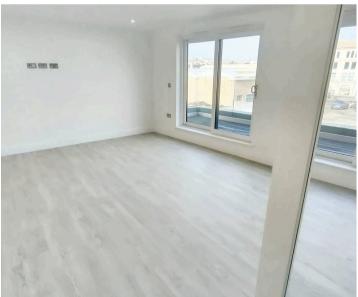

#### Living

Comfortable living room and fully fitted kitchen with integrated Neff appliances including induction hob, extractor, oven, microwave, fridge/freezer and dishwasher. Door to balcony. Access to both bedrooms, bathroom and utility.