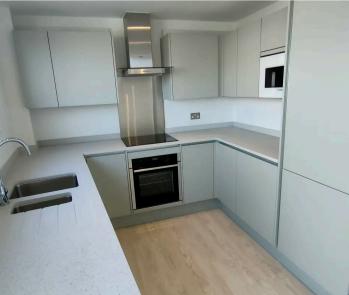

#### Living

Comfortable living room and fully fitted kitchen with integrated Neff appliances including induction hob, extractor, oven, microwave, fridge/freezer and dishwasher. Door to balcony. Access to both bedrooms, bathroom and utility.