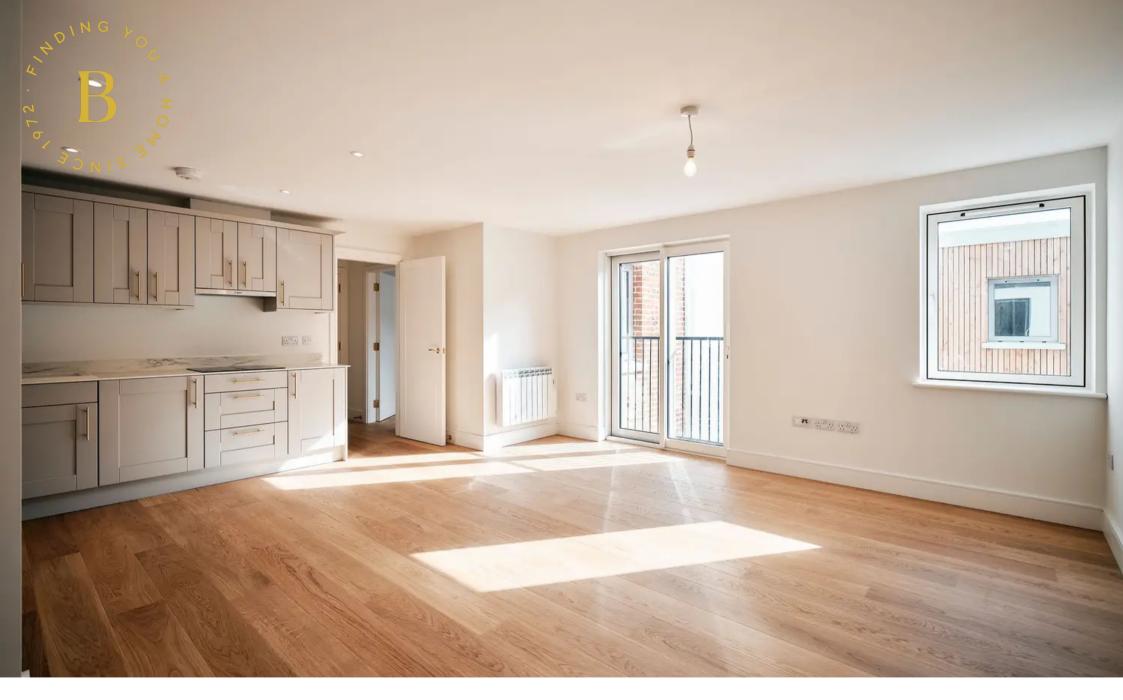

### Unit 4,10A Sligo Lane, Aquila Road

St Helier, Jersey

Top floor apartment briefly comprising of an open plan kitchen/lounge diner with a bespoke fitted kitchen and integrated appliances, 2 double bedrooms and a house bathroom. The apartment benefits from vaulted ceilings providing natural light.

#### Living

Open plan kitchen/lounge diner with vaulted ceiling. Bespoke fitted kitchen with integrated appliances.

#### Sleeping

2 double bedrooms with storage,main bedroom benefits from a sliding door with a juliet balcony. House bathroom with feature bath and overhead shower and vaulted ceiling.