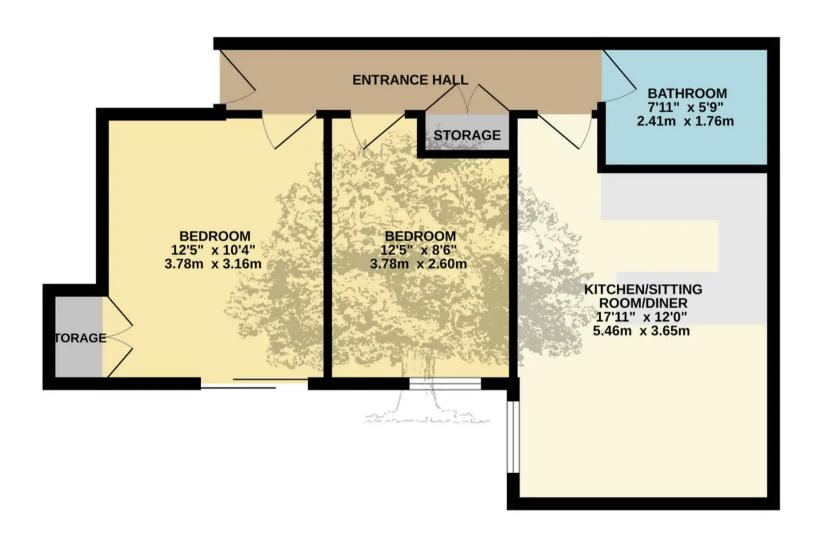

vaulted ceilings providing natural light.

- 2nd floor 2 bedroom apartment
- Bespoke fitted kitchen and bathroom
- Superb courtyard setting on the outskirts of town
- Vacant and available immediately
- Contact Tony on 07797726677 or Tony@broadlandsjersey.com













#### Living

Open plan kitchen/lounge diner with vaulted ceiling. Bespoke fitted kitchen with integrated appliances.

#### Sleeping

2 double bedrooms with storage,main bedroom benefits from a sliding door with a juliet balcony. House bathroom with feature bath and overhead shower and vaulted ceiling.

#### Services

All mains. Electric heating. Bespoke floor coverings and carpets. Fibre broadband.Large external storeroom with security keypad. Separate communal bin store.

### SECOND FLOOR 667 sq.ft. (62.0 sq.m.) approx.





## **Broadlands**

Broadlands Estates, Library Place - JE2 3NL

01534 880770 • enquiries@broadlandsjersey.com • www.broadlandsjersey.com/

## **BROADLANDS**

FINDING YOU A HOME SINCE 1972