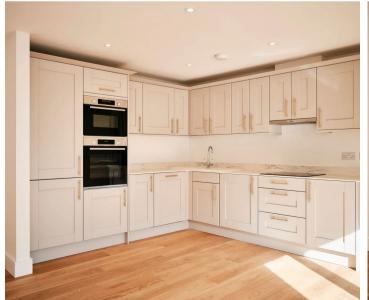

#### Living

Open plan kitchen/lounge diner with vaulted ceiling. Bespoke fitted kitchen with integrated appliances.