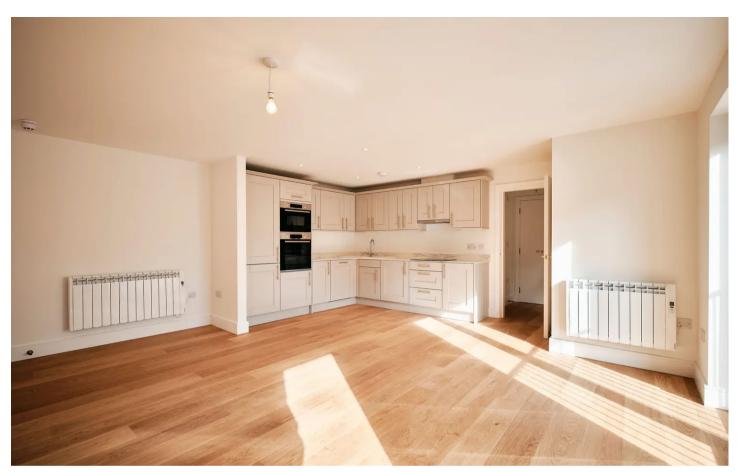

### Unit 4,10A Sligo Lane, Aquila Road

St Helier, Jersey

Top floor apartment briefly comprising of an open plan kitchen/lounge diner with a bespoke fitted kitchen and integrated appliances, 2 double bedrooms and a house bathroom. The apartment benefits from vaulted ceilings providing natural light.

#### Living

Open plan kitchen/lounge diner with vaulted ceiling. Bespoke fitted kitchen with integrated appliances.