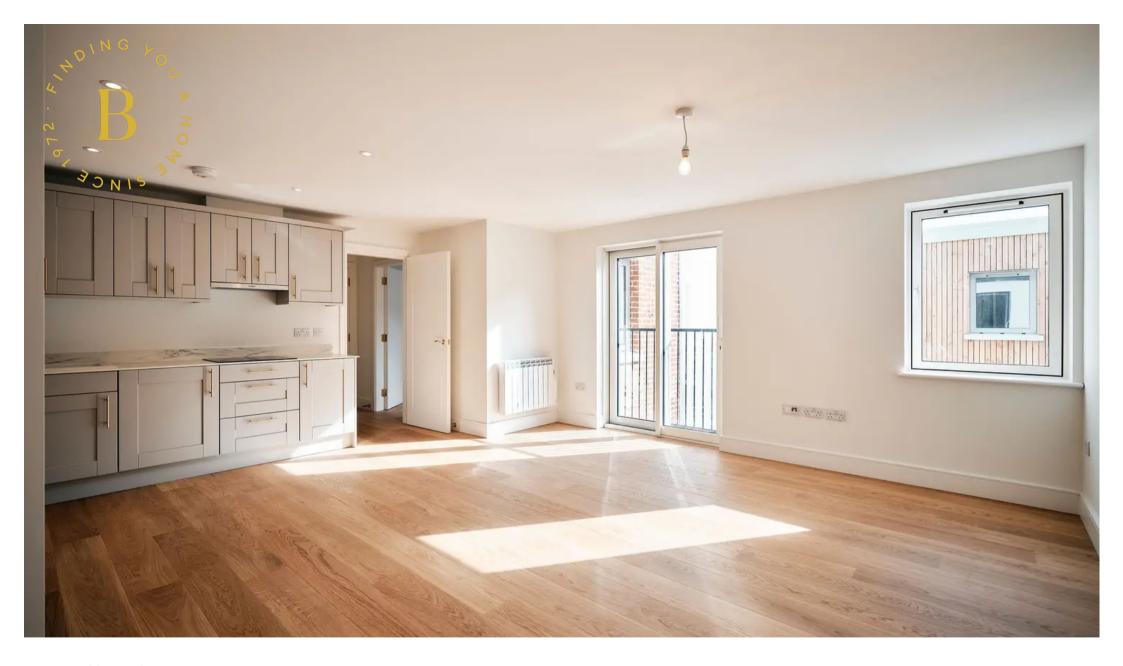

### Unit 4,10A Sligo Lane, Aquila Road

St Helier, Jersey

Top floor apartment briefly comprising of an open plan kitchen/lounge diner with a bespoke fitted kitchen and integrated appliances, 2 double bedrooms and a house bathroom. The apartment benefits from vaulted ceilings providing natural light.

#### Living

Open plan kitchen/lounge diner with vaulted ceiling. Bespoke fitted kitchen with integrated appliances.