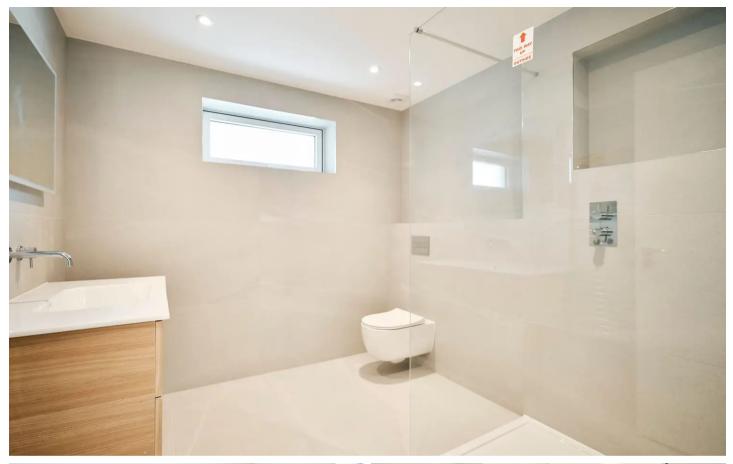

#### Sleeping

2 double bedrooms with storage,main bedroom benefits from a sliding door with a juliet balcony. House bathroom with feature bath and overhead shower and vaulted ceiling.