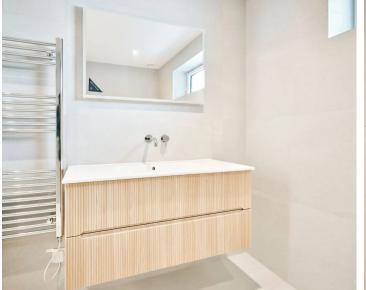

#### Living

Open plan kitchen/lounge diner with vaulted ceiling. Bespoke fitted kitchen with integrated appliances.