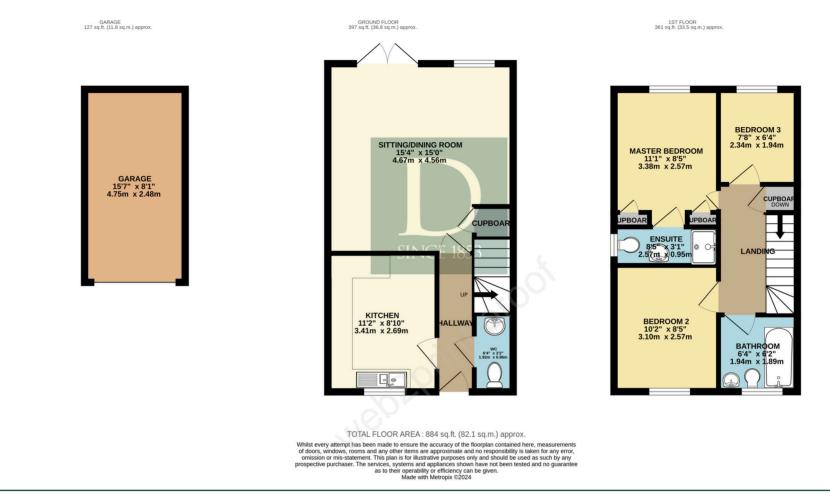

ter, drainage and electricity are connected. Heating is provided for by way of gas fired central heating through radiators and air sourced heat pump. The boiler was installed in 2020 and was last serviced in December 2023, and is located in the kitchen. (Durrants has not tested any apparatus, equipment, fittings or services and so cannot verify they are in working order).

LOCAL AUTHORITY: East Suffolk Council – Band C EPC – C

VIEWING Strictly by appointment with the agent's Halesworth office. Please call 01986 872553.

DURRANTS BUILDING CONSULTANCY Our Building Consultancy Team will be happy to provide advice to prospective buyers on planning applications, architectural design, building regulations, and project management - please contact the team directly.















## FLOOR PLAN



## Residential Agricultural Commercial On Site Auctions Property Management Building Consultancy Auction Rooms Holiday Cottages

## IMPORTANT NOTICE

#### Durrants and their clients give notice that:

1. They are not authorised to make or give any representations or warranties in relation to the property either here or elsewhere, either on their own behalf or on behalf of their client or otherwise. They assume no responsibility for any statement that may be made in these particulars. These particulars do not form part of any offer or contract and must not be relied upon as statements or representations of fact.

2. Any areas, measurements or distances are approximate. The text, photographs and plans are for guidance only and are not necessarily comprehensive. It should not be assumed tha