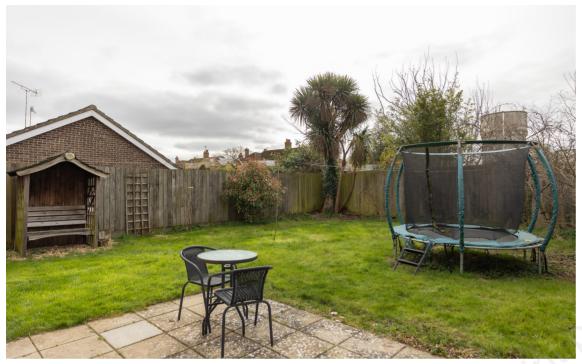

Outside, there is one off road parking space allocated in front of the single garage which has an 'up and over' garage door. The property sits on a corner plot so the garden is to the side and the rear of the property, with a patio area, lawn, shingle and two sheds, one of which has power and is where some appliances are located. This property has been owned by the current owners since September 2017 and is ready for a new buyer to put their own stamp on it!