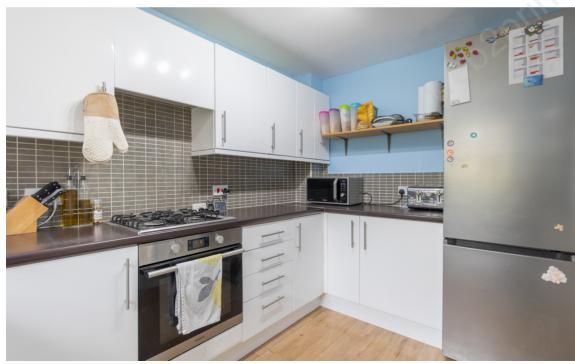

Stepping through the front door you are welcomed directly into the entrance hallway, with stairs up to the first floor and access to the WC with toilet and basin. To the left is the kitchen which overlooks the front aspect, with an integrated gas hob and electric oven and then space for further appliances. The combi boiler is located in the corner of the room and this was newly installed in 2020. The open plan sitting room/dining room is a generous size, with French doors out to the garden and a large cupboard under the stairs for storage.