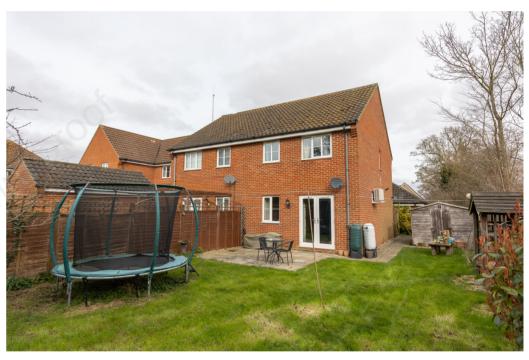

Outside, there is one off road parking space allocated in front of the single garage which has an 'up and over' garage door. The property sits on a corner plot so the garden is to the side and the rear of the property, with a patio area, lawn, shingle and two sheds, one of which has power and is where some appliances are located. This property has been owned by the current owners since September 2017 and is ready for a new buyer to put their own stamp on it!