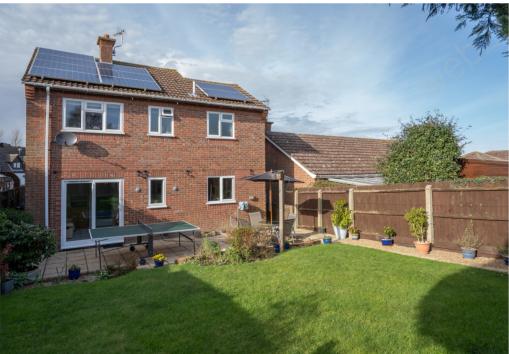

79 DUKES DRIVE HALESWORTH, IP19 8TJ

79

Aff

This four bedroom detached house is located in the heart of Halesworth and benefits from off road parking, a beautiful garden, single garage and offered chain free, this is certainly one to view!

A perfect family home, that is beautifully presented throughout and is in a great location, close to town. With a pretty frontage and nicely set back from the road, this spacious four bedroom home has generous accommodation throughout. Stepping through the main front door you are welcomed into the porch, to the left you have the WC with toilet and basin. From here, the sitting room is a good size, overlooking the front aspect with a cosy electric fireplace and stairs up to the first floor. The dining room is a lovely bright room that overlooks the rear, with sliding patio doors leading directly out to the garden. Perfectly positioned next to the kitchen, these rooms flow nicely through to one another. The kitchen is a very generous size, with a range of base and wall units, space for appliances, a door leading out to the side of the property and a spacious cupboard under the stairs for storage. Upstairs on the first floor, the landing has an airing cupboard which houses the water tank and loft access which is fully insulated, boarded and has a pull down ladder. Bedroom one is a master double room that overlooks the rear aspect, complete with built in wardrobes and an en-suite that boasts a corner shower, toilet and basin. Bedroom two is another double room, overlooking the front and side aspect. with a bright Velux window and a storage cupboard in the eaves. Bedroom three is another double room and bedroom four is a single, both overlooking the front aspect. The family bathroom has a bath, with shower over, toilet and basin. Outside, there is ample off road parking on the tarmac driveway to the front of the property and access to the single garage via the up and over door. The garage has all been fitted with racking/shelving and can be left if desired. The solar PV controls and battery storage are located in the garage as well as the gas boiler. To the rear, you have an attractive and fully enclosed private garden, that has a lovely patio area, raised lawn area and additional seating at the top of the garden. Access down both sides of the property is available also.