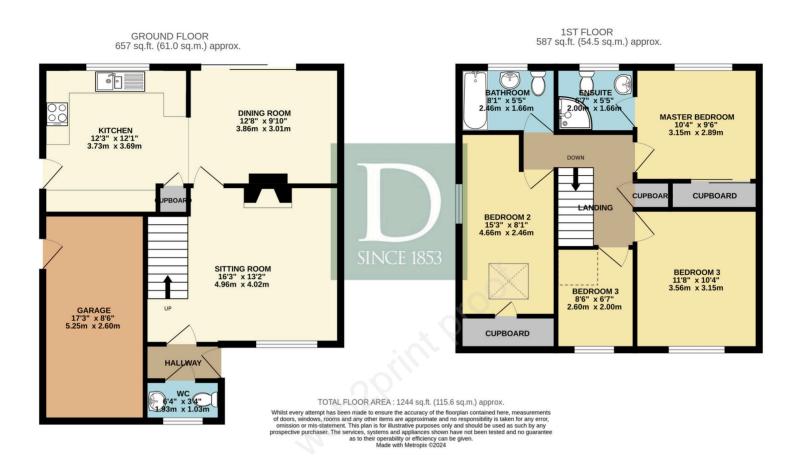

A perfect family home, that is beautifully presented throughout and is in a great location, close to town. With a pretty frontage and nicely set back from the road, this spacious four bedroom home has generous accommodation throughout. Stepping through the main front door you are welcomed into the porch, to the left you have the WC with toilet and basin. From here, the sitting room is a good size, overlooking the front aspect with a cosy electric fireplace and stairs up to the first floor. The dining room is a lovely bright room that overlooks the rear, with sliding patio doors leading directly out to the garden. Perfectly positioned next to the kitchen, these rooms flow nicely through to one another. The kitchen is a very generous size, with a range of base and wall units, space for appliances, a door leading out to the side of the property and a spacious cupboard under the stairs for storage. Upstairs on the first floor, the landing has an airing cupboard which houses the water tank and loft access which is fully insulated, boarded and has a pull down ladder. Bedroom one is a master double room that overlooks the rear aspect, complete with built in wardrobes and an en-suite that boasts a corner shower, toilet and basin. Bedroom two is another double room, overlooking the front and side aspect. with a bright Velux window and a storage cupboard in the eaves. Bedroom three is another double room and bedroom four is a single, both overlooking the front aspect. The family bathroom has a bath, with shower over, toilet and basin. Outside, there is ample off road parking on the tarmac driveway to the front of the property and access to the single garage via the up and over door. The garage has all been fitted with racking/shelving and can be left if desired. The solar PV controls and battery storage are located in the garage as well as the gas boiler. To the rear, you have an attractive and fully enclosed private garden, that has a lovely patio area, raised lawn area and additional seating at the top of the garden. Access down both sides of the property is available also.

LOCAL AUTHORITY - East Suffolk Council - Band D

EPC - B

VIEWING - Strictly by appointment with the agent's Halesworth office. Please call 01986 872 553.

FLOOR PLAN