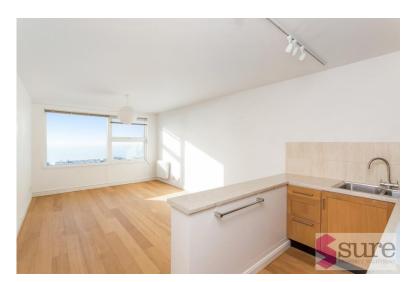

**LOUNGE/KITCHEN** 22' 3" x 10' 11" (6.80m x 3.33m) Double glazed window offering south facing sea views, bright and airy lounge area with electric radiator, kitchen with base and wall units, peninsula offering extra worktop space, electric hob/oven with space for a freestanding fridge/freezer.