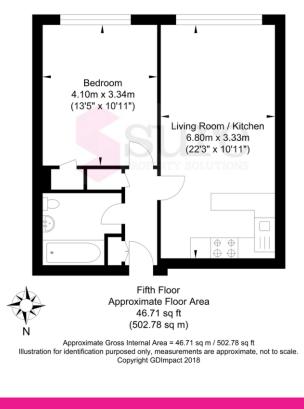

**LOUNGE/KITCHEN** 22' 3" x 10' 11" (6.80m x 3.33m) Double glazed window offering south facing sea views, bright and airy lounge area with electric radiator, kitchen with base and wall units, peninsula offering extra worktop space, electric hob/oven with space for a freestanding fridge/freezer.

**BEDROOM** 13' 5" x 10' 11" (4.10m x 3.34m) South facing double glazed window boasting sea views. Electric radiator and built in cupboard.

**BATHROOM** White bathroom suite with electric shower over bath and tile surround, electric heater, heated towel rail and extractor fan.