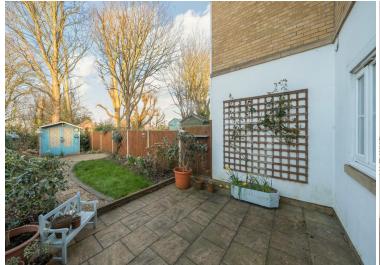

#### **GARDEN**

**RECEPTION ROOM** 16' 11" x 14' 4" (5.16m x 4.37m)

KITCHEN 8' 11" x 7' 9" (2.72m x 2.36m)