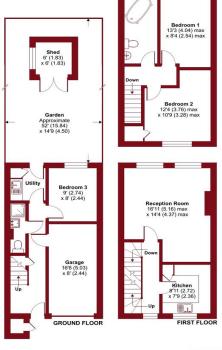

## Scawen Close, Carshalton, SM5

Approximate Area = 1028 sq ft / 95.5 sq m Garage = 132 sq ft / 12.3 sq m Outbuilding = 36 sq ft / 3.3 sq m Total = 1196 sq ft / 111.1 sq m

#### **ENTRANCE HALL**

**GARAGE** 16' 6" x 8' 0" (5.03m x 2.44m)

## **SHOWER ROOM**

#### **UTILITY ROOM**

**BEDROOM 3** 9' 0" x 8' 0" (2.74m x 2.44m)

#### **GARDEN**

**RECEPTION ROOM** 16' 11" x 14' 4" (5.16m x 4.37m)

KITCHEN 8' 11" x 7' 9" (2.72m x 2.36m)

## LANDING

**BEDROOM 1** 13' 3" x 8' 4" (4.04m x 2.54m)

**BEDROOM 2** 12' 4" x 10' 9" (3.76m x 3.28m)

## **BATHROOM**