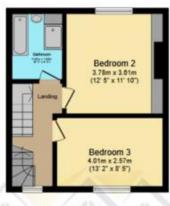

e Master Suite with Ensuite Shower Room and lovely views. To the front of the property there is off road parking for multiple vehicles with wooden gates allowing access to further off-road parking, enclosed garden, Summerhouse with Bar and Ensuite Shower Room which could be used as an additional Bedroom and large Garage with WC. Close to local amenities, schools and transport links this home is in a prime location. Viewing is highly recommended to fully appreciate what this home has to offer.

- Stunning Three Bedroom Semi-Detached
- Modern Kitchen / Diner
- Master with Ensuite
- Three Double Bedrooms
- Modern Bathroom
- Downstairs WC
- Summer House
- Large Detached Garage
- Off Road Parking
- Substantial Plot









# **Ground Floor**

Floor area 37.3 m<sup>2</sup> (401 sq.ft.) approx



### First Floor

Floor area 36.4 m² (392



# Second Floor

Floor area 27.3 m² (294 sq.ft.) approx



Outbuilding
Floor area 79.3 m² (854 sq.ft.) approx

#### Total floor area 180.3 m² (1,941 sq.ft.) approx

This plan is for illustration purposes only and may not be representative of the property. Plan not to scale. Powered by PropertyBox





Property type Semi-detached house

Total floor area 100 square metres

Agents Note: Whilst every care has been taken to prepare these sales particulars, they are for guidance purposes only. All measurements are approximate are for general guidance purposes only and whilst every care has been taken to ensure their accuracy, they should not be relied upon and potential buyers are advised to recheck the measurements