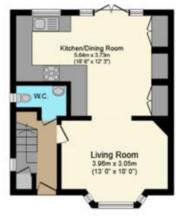

# **Ground Floor**

Floor area 37.3 m<sup>2</sup> (401 sq.ft.) approx

### First Floor

Floor area 36.4 m² (392

#### Total floor area 180.3 m² (1,941 sq.ft.) approx

This plan is for illustration purposes only and may not be representative of the property. Plan not to scale. Powered by PropertyBox

Property type Semi-detached house

Total floor area 100 square metres

Agents Note: Whilst every care has been taken to prepare these sales particulars, they are for guidance purposes only. All measurements are approximate are for general guidance purposes only and whilst every care has been taken to ensure their accuracy, they should not be relied upon and potential buyers are advised to recheck the measurements