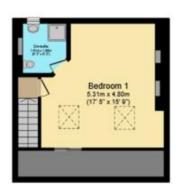

# Second Floor

Floor area 27.3 m² (294 sq.ft.) approx

Outbuilding
Floor area 79.3 m² (854 sq.ft.) approx