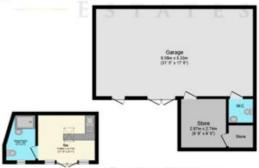

# Second Floor

Floor area 27.3 m² (294 sq.ft.) approx

Outbuilding
Floor area 79.3 m² (854 sq.ft.) approx