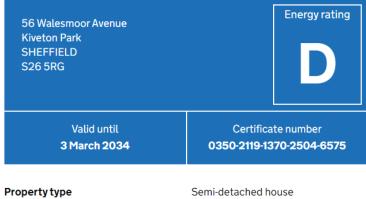

# Walesmoor Avenue | Kiveton Park | S26 5RG

#### Total floor area 180.3 m² (1,941 sq.ft.) approx

This plan is for illustration purposes only and may not be representative of the property. Plan not to scale. Powered by PropertyBox

Property type Semi-detached house