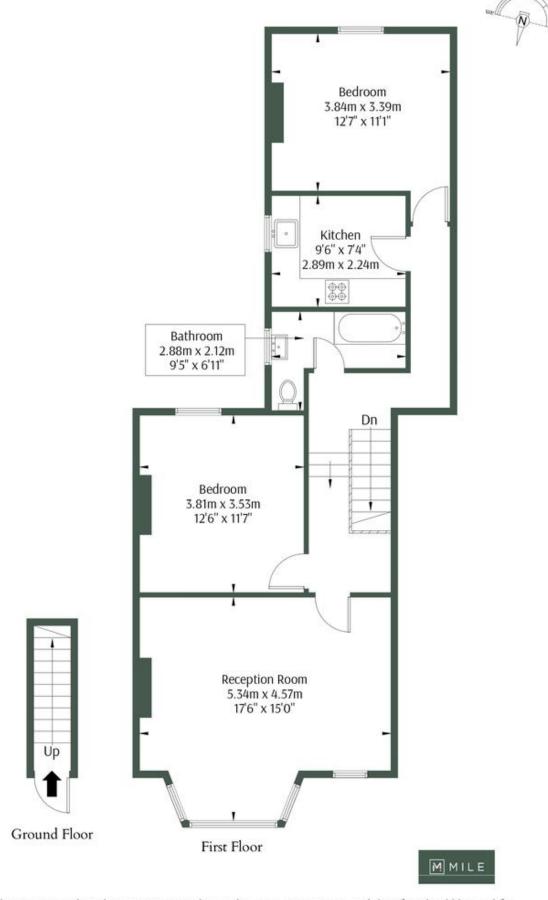

## Bathurst Gardens, NW10 5JJ

Approx Gross Internal Area = 77.4 sq.m / 833 sq.ft

The Floor plan is not to scale and measurements and areas shown are approximate and therefore should be used for

MONEY LAUNDERING REGULATIONS 2003: Intending purchasers will be asked to produce identification documentation at a later stage and we would ask for your co-operation in order that there will be no delay in agreeing the sale.