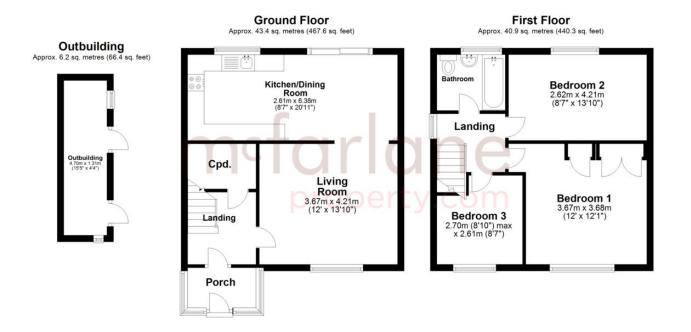

Total area: approx. 90.5 sq. metres (974.3 sq. feet)

Our team are friendly, experienced and are all local. They know it better than they do their own living rooms and can help you find what you're looking for because we love where we live.