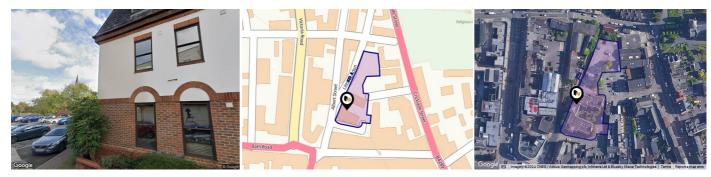

### 4, LITTLE LONDON COURT, SWINDON, SN1

### Property **Overview**

#### Property

| Туре:            | Flat / Maisonette | Tenure: | Freehold |  |
|------------------|-------------------|---------|----------|--|
| Bedrooms:        | 2                 |         |          |  |
| Plot Area:       | 0.71 acres        |         |          |  |
| Council Tax :    | Band C            |         |          |  |
| Annual Estimate: | £1,762            |         |          |  |
| Title Number:    | WT70242           |         |          |  |
| UPRN:            | 10026659554       |         |          |  |

#### Local Area

| Local Authority:<br>Conservation Area: | Swindon<br>Swindon Old |  |
|----------------------------------------|------------------------|--|
|                                        | Town,Swindon           |  |
| Flood Risk:                            |                        |  |
| Rivers & Seas                          | Very Low               |  |
| Surface Water                          | Low                    |  |