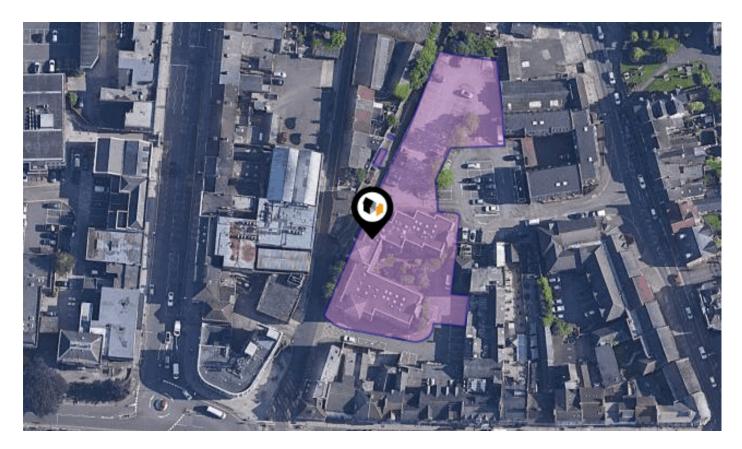

### 4, LITTLE LONDON COURT, SWINDON, SN1

### Property **Overview**

#### Property

| Туре:            | Flat / Maisonette | Tenure: | Freehold |  |
|------------------|-------------------|---------|----------|--|
| Bedrooms:        | 2                 |         |          |  |
| Plot Area:       | 0.71 acres        |         |          |  |
| Council Tax :    | Band C            |         |          |  |
| Annual Estimate: | £1,762            |         |          |  |
| Title Number:    | WT70242           |         |          |  |
| UPRN:            | 10026659554       |         |          |  |

#### Local Area

| Local Authority:<br>Conservation Area: | Swindon<br>Swindon Old |  |
|----------------------------------------|------------------------|--|
|                                        | Town,Swindon           |  |
| Flood Risk:                            |                        |  |
| Rivers & Seas                          | Very Low               |  |
| Surface Water                          | Low                    |  |