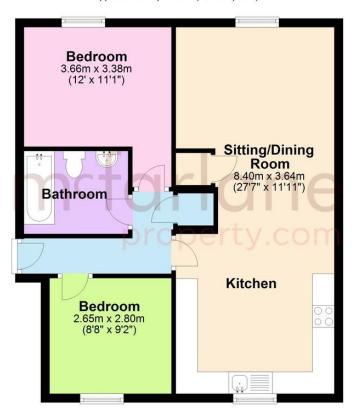

# 2 Bedroom Apartment Swindon, Old Town

- No onward chain
- Open plan living
- First floor apartment
- Two Double Bedrooms
- Allocated Parking
- Electric Heating
- Fitted Wardrobe

McFarlane Sales & Lettings are delighted to offer this spacious first floor apartment located in the sought after area of Old Town, just a short walk from local shops, restaurants, and other amenities. The property briefly comprises of entrance hall, open plan living room with modern fitted kitchen, master bedroom with fitted wardrobes, a second bedroom and a family bathroom with shower over the bath. Further benefits include one allocated parking space, secure phone entry system and electric heating. This property is a perfect opportunity for first time buyers looking to settle down in Old Town, additionally, investors will appreciate the fantastic rental potential that this property has to offer.

### **Ground Floor**

Approx. 58.2 sq. metres (626.3 sq. feet)

Total area: approx. 58.2 sq. metres (626.3 sq. feet)

Our team are friendly, experienced and are all local. They know it better than they do their own living rooms and can help you find what you're looking for because we love where we live.