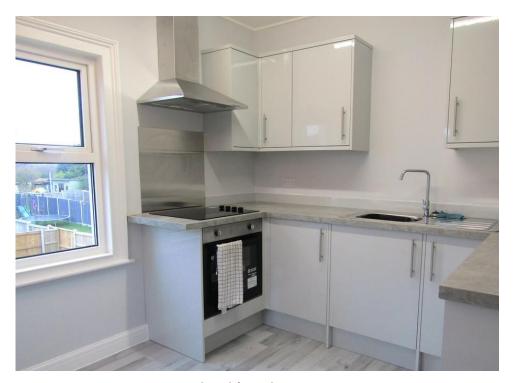

Main Road

Dovercourt, Essex

EPC - TBC

Priory Estates are pleased to offer this newly refurbished one-bedroom top floor flatin the upper Dovercourt area. This property has been decorated to a very high standard and has newly fitted carpets throughout. Property consists of a large lounge, large double bedroom, newly fitted kitchen, and a modern fitted shower room. This property also has loads of storage, a large garden and private parking.

## Accommodation

Accommodation:

**Entrance Hall** 

Downstairs Shower Room (3.2 x 2.7)

Landing

Kitchen (3.2 x 2.8)

Bedroom (3.7 x 3.6)

Lounge (5.3 x 4.4)