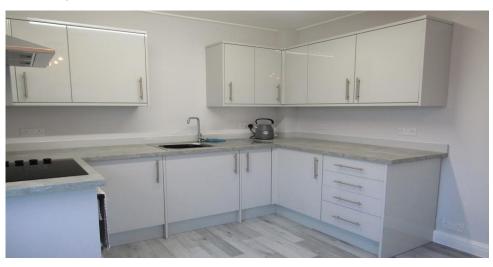

Main Road

Dovercourt, Essex

EPC - TBC

Priory Estates are pleased to offer this newly refurbished one-bedroom top floor flatin the upper Dovercourt area. This property has been decorated to a very high standard and has newly fitted carpets throughout. Property consists of a large lounge, large double bedroom, newly fitted kitchen, and a modern fitted shower room. This property also has loads of storage, a large garden and private parking.

## Accommodation

Accommodation:

**Entrance Hall** 

Downstairs Shower Room (3.2 x 2.7)

Landing

Kitchen (3.2 x 2.8)

Bedroom (3.7 x 3.6)

Lounge (5.3 x 4.4)