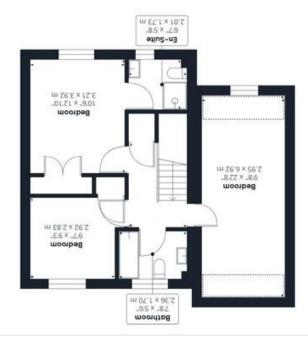

# FOR SALE PROPERTY

- Detached Hopkins Built Home
- Overlooking Green Space
- Over 1270 Sq. ft (stms) of Accommodation
- Private Road Setting
- Ample Parking & Garage
- Hall Entrance with W.C & Sitting Room
- Kitchen/Dining Room
- Three Double Bedrooms

#### **IN SUMMARY**

This IMMACULATE Hopkins built DETACHED HOME enjoys a TUCKED AWAY private road setting, OVERLOOKING GREEN SPACE to the front. With LARGER than average GARDENS, the property extends to some 1271 Sq. ft (stms) of accommodation. With a NEUTRAL FINISH and hard flooring to the ground floor, ENGINEERED WOOD FLOORING can be found to the main living space for ease of maintenance. The HALL ENTRANCE leads to a W.C, 15' sitting room, and 17' KITCHEN/DINING ROOM. Upstairs, THREE DOUBLE BEDROOMS lead off the landing, with an EN SUITE to the main bedroom, and further family bathroom. Outside, PARKING can be found to front, with access to the GARAGE, whilst the REAR GARDEN is a wide expanse of lawn, complete with a full width patio and timber pergola.

#### THE GRAND TOUR

Heading inside, the hall entrance is finished with engineered wood flooring, whilst stairs lead to the first floor, with a built-in storage cupboard below. To your left, the ground floor W.C can be found, with a white two piece suite and tiled flooring. Opposite, the sitting room enjoys the views over green space, complete with engineered wood flooring and double doors enabling an open plan flow into the adjacent kitchen. Formed as an open plan kitchen/dining space, a range of wall and base level units can be found, with integrated cooking appliances including a gas hob and electric double oven. Space is provided for other white goods, whilst tiled flooring runs underfoot into a dining area, with room for a table and French doors onto the garden. Upstairs, the landing is carpeted, with a built-in cupboard and loft access hatch. Three double bedrooms lead off, all with wood flooring underfoot, one being double aspect, and the other two offering built-in wardrobes. The main bedroom includes an en suite, with tiled splash backs and tiled effect flooring. The family bathroom offers a similar style, with half tiled walls.