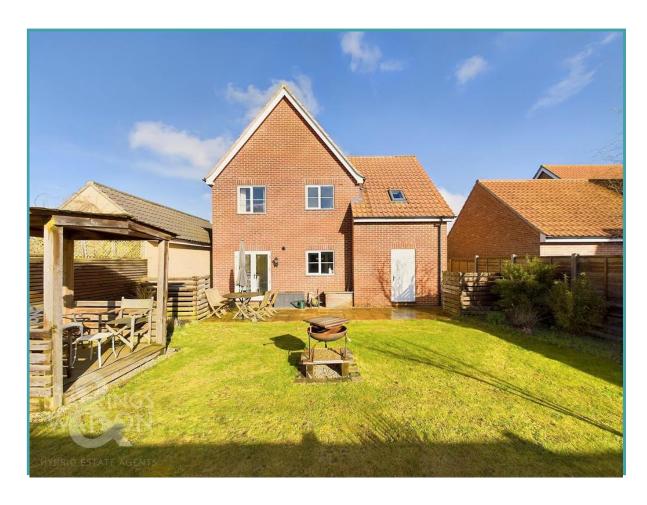

#### **IN SUMMARY**

This IMMACULATE Hopkins built DETACHED HOME enjoys a TUCKED AWAY private road setting, OVERLOOKING GREEN SPACE to the front. With LARGER than average GARDENS, the property extends to some 1271 Sq. ft (stms) of accommodation. With a NEUTRAL FINISH and hard flooring to the ground floor, ENGINEERED WOOD FLOORING can be found to the main living space for ease of maintenance. The HALL ENTRANCE leads to a W.C, 15' sitting room, and 17' KITCHEN/DINING ROOM. Upstairs, THREE DOUBLE BEDROOMS lead off the landing, with an EN SUITE to the main bedroom, and further family bathroom. Outside, PARKING can be found to front, with access to the GARAGE, whilst the REAR GARDEN is a wide expanse of lawn, complete with a full width patio and timber pergola.

#### **SETTING THE SCENE**

Enjoying a private road setting overlooking green space, lawned gardens can be found to front, with tandem parking and garage access. Further parking can be found opposite in the lay-by which falls under the ownership of this property.

#### THE GREAT OUTDOORS

Heading out from the kitchen, a sweeping full width patio offers the ideal outside entertaining space. Enclosed with timber panelled fencing the garden is laid to lawn, with shingled borders and various raised beds. A timber pergola offers a further seating area. Gated access leads to the front, with a door to the garage - with power, lighting and an up and over door to front.