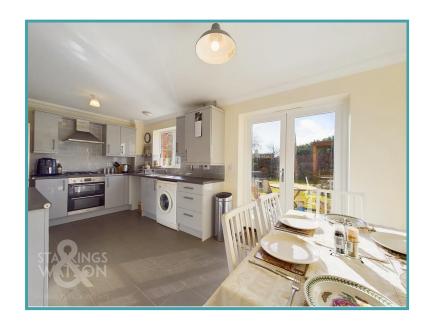

#### THE GRAND TOUR

Heading inside, the hall entrance is finished with engineered wood flooring, whilst stairs lead to the first floor, with a built-in storage cupboard below. To your left, the ground floor W.C can be found, with a white two piece suite and tiled flooring. Opposite, the sitting room enjoys the views over green space, complete with engineered wood flooring and double doors enabling an open plan flow into the adjacent kitchen. Formed as an open plan kitchen/dining space, a range of wall and base level units can be found, with integrated cooking appliances including a gas hob and electric double oven. Space is provided for other white goods, whilst tiled flooring runs underfoot into a dining area, with room for a table and French doors onto the garden. Upstairs, the landing is carpeted, with a built-in cupboard and loft access hatch. Three double bedrooms lead off, all with wood flooring underfoot, one being double aspect, and the other two offering built-in wardrobes. The main bedroom includes an en suite, with tiled splash backs and tiled effect flooring. The family bathroom offers a similar style, with half tiled walls.