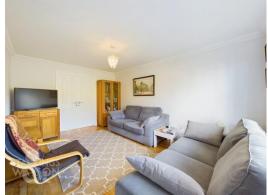

#### THE GRAND TOUR

Heading inside, the hall entrance is finished with engineered wood flooring, whilst stairs lead to the first floor, with a built-in storage cupboard below. To your left, the ground floor W.C can be found, with a white two piece suite and tiled flooring. Opposite, the sitting room enjoys the views over green space, complete with engineered wood flooring and double doors enabling an open plan flow into the adjacent kitchen. Formed as an open plan kitchen/dining space, a range of wall and base level units can be found, with integrated cooking appliances including a gas hob and electric double oven. Space is provided for other white goods, whilst tiled flooring runs underfoot into a dining area, with room for a table and French doors onto the garden. Upstairs, the landing is carpeted, with a built-in cupboard and loft access hatch. Three double bedrooms lead off, all with wood flooring underfoot, one being double aspect, and the other two offering built-in wardrobes. The main bedroom includes an en suite, with tiled splash backs and tiled effect flooring. The family bathroom offers a similar style, with half tiled walls.