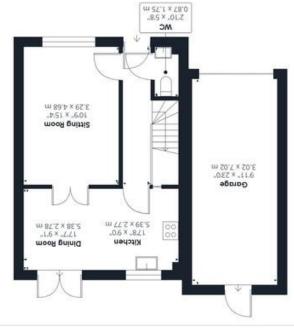

# FOR SALE PROPERTY

- Detached Hopkins Built Home
- Overlooking Green Space
- Over 1270 Sq. ft (stms) of Accommodation
- Private Road Setting
- Ample Parking & Garage
- Hall Entrance with W.C & Sitting Room
- Kitchen/Dining Room
- Three Double Bedrooms

#### **IN SUMMARY**

This IMMACULATE Hopkins built DETACHED HOME enjoys a TUCKED AWAY private road setting, OVERLOOKING GREEN SPACE to the front. With LARGER than average GARDENS, the property extends to some 1271 Sq. ft (stms) of accommodation. With a NEUTRAL FINISH and hard flooring to the ground floor, ENGINEERED WOOD FLOORING can be found to the main living space for ease of maintenance. The HALL ENTRANCE leads to a W.C, 15' sitting room, and 17' KITCHEN/DINING ROOM. Upstairs, THREE DOUBLE BEDROOMS lead off the landing, with an EN SUITE to the main bedroom, and further family bathroom. Outside, PARKING can be found to front, with access to the GARAGE, whilst the REAR GARDEN is a wide expanse of lawn, complete with a full width patio and timber pergola.

#### THE GRAND TOUR

Heading inside, the hall entrance is finished with engineered wood flooring, whilst stairs lead to the first floor, with a built-in storage cupboard below. To your left, the ground floor W.C can be found, with a white two piece suite and tiled flooring. Opposite, the sitting room enjoys the views over green space, complete with engineered wood flooring and double doors enabling an open plan flow into the adjacent kitchen. Formed as an open plan kitchen/dining space, a range of wall and base level units can be found, with integrated cooking appliances including a gas hob and electric double oven. Space is provided for other white goods, whilst tiled flooring runs underfoot into a dining area, with room for a table and French doors onto the garden. Upstairs, the landing is carpeted, with a built-in cupboard and loft access hatch. Three double bedrooms lead off, all with wood flooring underfoot, one being double aspect, and the other two offering built-in wardrobes. The main bedroom includes an en suite, with tiled splash backs and tiled effect flooring. The family bathroom offers a similar style, with half tiled walls.

#### Ground Floor

Floor 1