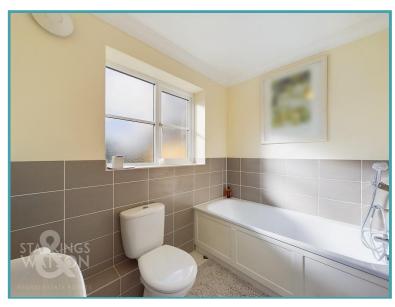

#### THE GRAND TOUR

Heading inside, the hall entrance is finished with engineered wood flooring, whilst stairs lead to the first floor, with a built-in storage cupboard below. To your left, the ground floor W.C can be found, with a white two piece suite and tiled flooring. Opposite, the sitting room enjoys the views over green space, complete with engineered wood flooring and double doors enabling an open plan flow into the adjacent kitchen. Formed as an open plan kitchen/dining space, a range of wall and base level units can be found, with integrated cooking appliances including a gas hob and electric double oven. Space is provided for other white goods, whilst tiled flooring runs underfoot into a dining area, with room for a table and French doors onto the garden. Upstairs, the landing is carpeted, with a built-in cupboard and loft access hatch. Three double bedrooms lead off, all with wood flooring underfoot, one being double aspect, and the other two offering built-in wardrobes. The main bedroom includes an en suite, with tiled splash backs and tiled effect flooring. The family bathroom offers a similar style, with half tiled walls.