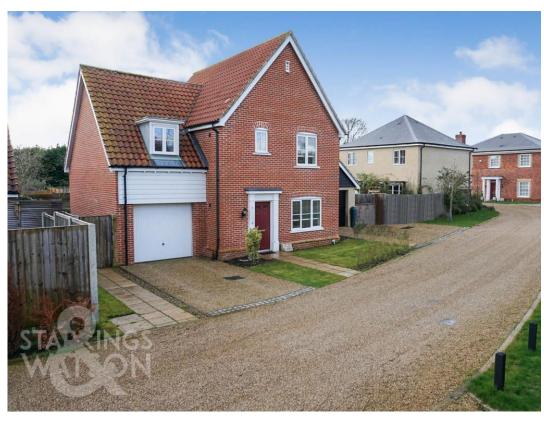

#### **IN SUMMARY**

This IMMACULATE Hopkins built DETACHED HOME enjoys a TUCKED AWAY private road setting, OVERLOOKING GREEN SPACE to the front. With LARGER than average GARDENS, the property extends to some 1271 Sq. ft (stms) of accommodation. With a NEUTRAL FINISH and hard flooring to the ground floor, ENGINEERED WOOD FLOORING can be found to the main living space for ease of maintenance. The HALL ENTRANCE leads to a W.C, 15' sitting room, and 17' KITCHEN/DINING ROOM. Upstairs, THREE DOUBLE BEDROOMS lead off the landing, with an EN SUITE to the main bedroom, and further family bathroom. Outside, PARKING can be found to front, with access to the GARAGE, whilst the REAR GARDEN is a wide expanse of lawn, complete with a full width patio and timber pergola.

#### **SETTING THE SCENE**

Enjoying a private road setting overlooking green space, lawned gardens can be found to front, with tandem parking and garage access. Further parking can be found opposite in the lay-by which falls under the ownership of this property.