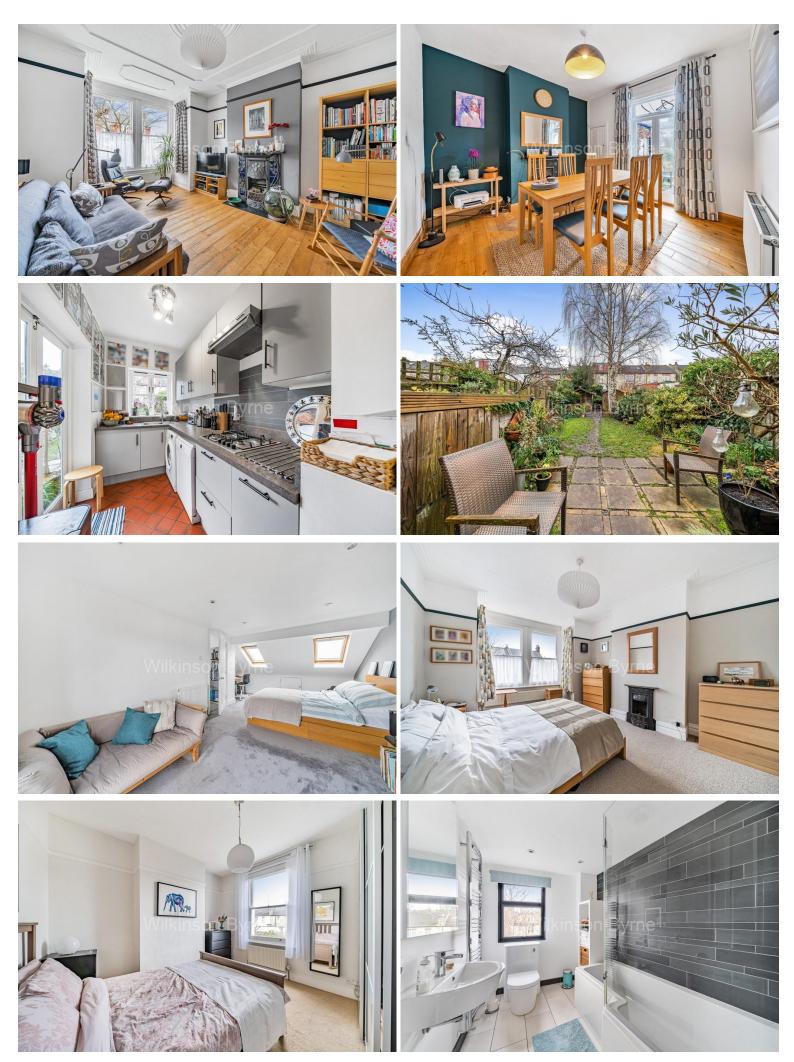

## £849,995 FREEHOLD

This exquisite four-bedroom Edwardian family house is a rarely available and nestled in one of Bounds Green's most coveted streets. Its prime location within the catchment area of the esteemed Bowes School, rated outstanding by Ofsted, adds unparalleled value to this property. Upon entering, you'll be greeted by a charming blend of classic Edwardian architecture and modern amenities. The loft conversion adds a luxurious touch, creating a spacious 19' bedroom complete with an en-suite bathroom. The first floor hosts three additional bedrooms and a family bathroom, providing ample space for a growing family. The ground floor boasts two inviting reception rooms, a fully fitted kitchen area. Outside, a mature 60-foot garden offers a serene retreat. The proximity to Bowes School, as well as Bounds Green Tube and Bowes Park railway stations, ensures convenience and accessibility for commuting or school runs. Don't miss out on one of Bounds Green's most sought-after locations.