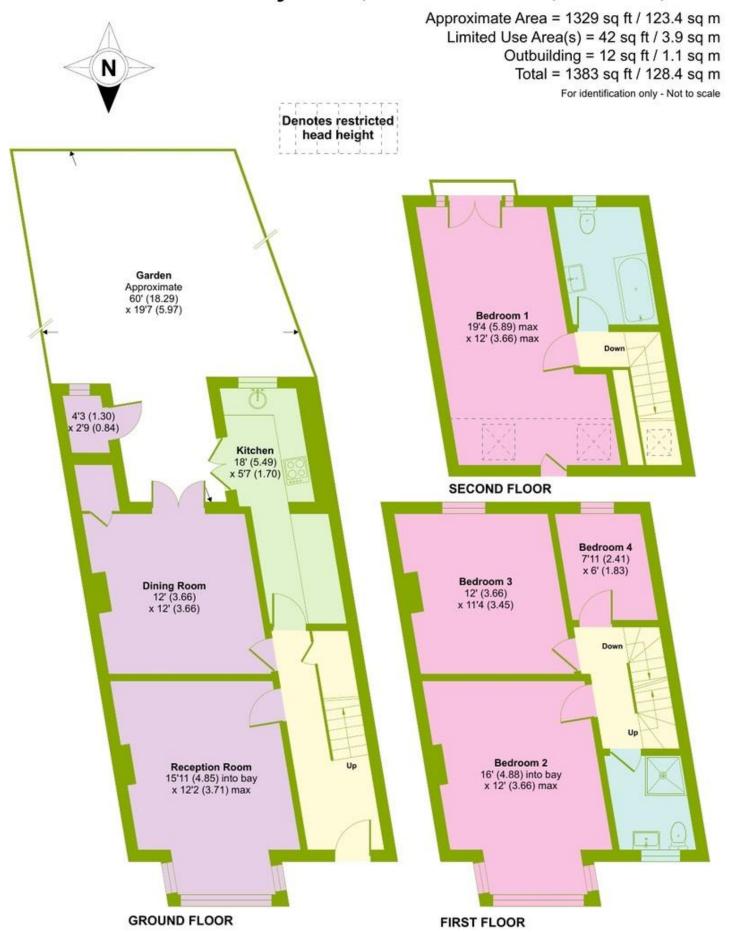

## £849,995 FREEHOLD

This exquisite four-bedroom Edwardian family house is a rarely available and nestled in one of Bounds Green's most coveted streets. Its prime location within the catchment area of the esteemed Bowes School, rated outstanding by Ofsted, adds unparalleled value to this property. Upon entering, you'll be greeted by a charming blend of classic Edwardian architecture and modern amenities. The loft conversion adds a luxurious touch, creating a spacious 19' bedroom complete with an en-suite bathroom. The first floor hosts three additional bedrooms and a family bathroom, providing ample space for a growing family. The ground floor boasts two inviting reception rooms, a fully fitted kitchen area. Outside, a mature 60-foot garden offers a serene retreat. The proximity to Bowes School, as well as Bounds Green Tube and Bowes Park railway stations, ensures convenience and accessibility for commuting or school runs. Don't miss out on one of Bounds Green's most sought-after locations.

## Shrewsbury Road, Bounds Green, London, N11

Bounds Green Office 3 Latham Court Brownlow Road London N11 2ES 0208 - 365 - 8900 boundsgreen@wilkinsonbyrne.com Turnpike Lane Office
8 Turnpike Parade
Green Lanes
London N15 3EA
0208 - 888 - 0022
turnpikelane@wilkinsonbyrne.com